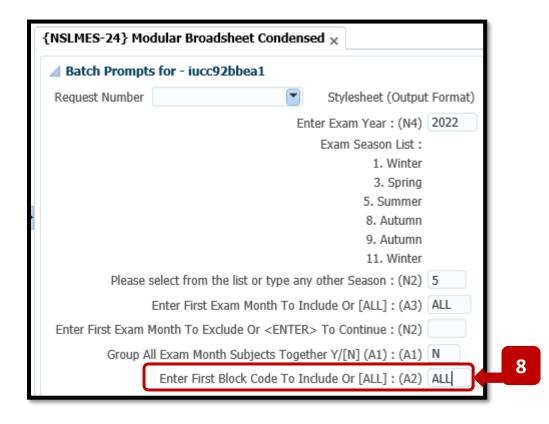

## Step 8 – Enter First Block Code to Include Or [ALL]

This field will default to = ALL.

You can go with the default **ALL** option. This will cover all of the Block Codes for a programme.