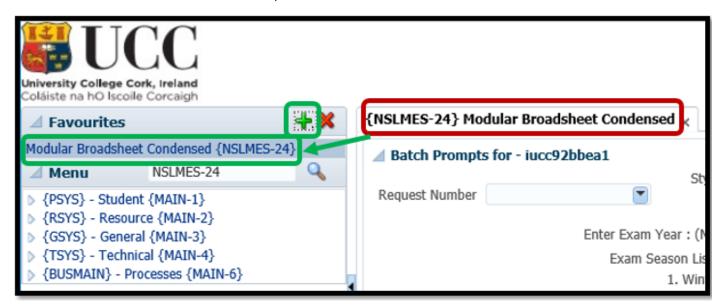

## 1.7 – Adding ITS Broadsheet Menu Favourites

- **1.7.1** To avoid having to remember the ITS Screen Codes every time you use ITS, you can set the Broadsheet screens up as FAVOURITES on ITS.
- **1.7.2** Your ITS FAVOURITES are specific to your ITS account, so once you set them up, they will reload each time you log into ITS.
- **1.7.3** The FAVOURITES section is located in the Top Left of the screen.

1.7.4 – The GREEN PLUS is for Adding a Favourite, and the RED X is for Deleting a Favourite.

**1.7.5 – Before** you can add a screen as a favourite, **you must first** load the screen.

**Example** – Before adding **NSLMES-24** to the Favourites Menu, the **NSLMES-24** screen is already loaded to the screen.

1.7.6 – Once the GREEN PLUS icon is clicked, the Menu Name & Code are inserted into the Favourites Menu.