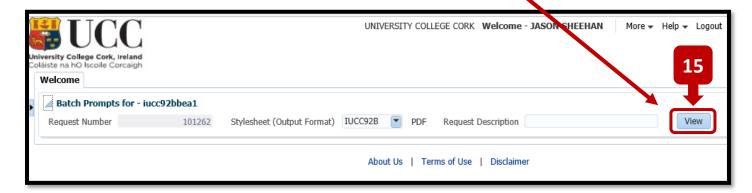

#### Step 17 – Click the VIEW Button.

Clicking on the Job Name link will present you with a screen showing a **VIEW** Button. Click the **VIEW** Button to launch the Broadsheet PDF.

2.6.2 – Both NSLMES-24 and NSLMES-25 have a field in the top left hand corner called – Request Number.

**2.6.3** – The **Request Number** dropdown list will present the user with a list **of recently run BATCH Jobs** that the user has generated from that screen.

#### Example:

The **BATCH Job Number** and the **BATCH Job Date** are listed in the dropdown.

**2.6.4** – Select the BATCH Job that you want to reload. In the below example, **BATCH Job #101262** has been selected from the list. Upon selection of the BATCH Request Job Number, the **Input fields on screen are repopulated** with the values used for that BATCH Job.