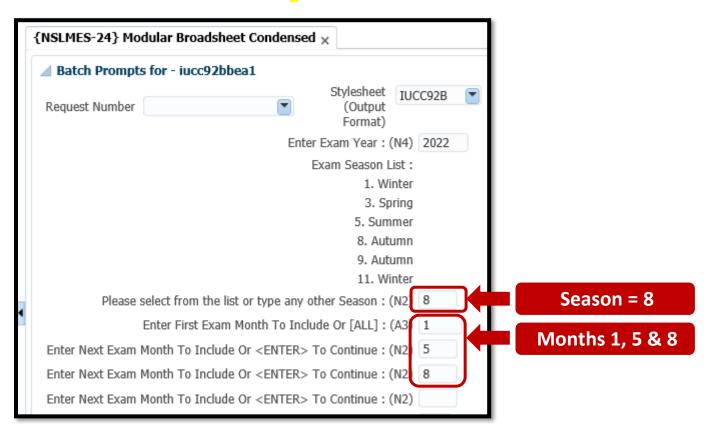

### 2.4 - ITS Broadsheets - Autumn Resits - Exam Months & Block Codes to Use

- **2.4.1** The Broadsheet input values need to be slightly different for the **Autumn Resit Exams**.
- 2.4.2 The Autumn Resits / Repeats are Exam Season / Month = 8.

| Exam Season Number | Description | Explanation                                                                |
|--------------------|-------------|----------------------------------------------------------------------------|
| 1                  | Winter      | Semester 1 – Normally held in December                                     |
| 3                  | Spring      | Semester 2 – Early Exams for 3 <sup>rd</sup> Years going on Work Placement |
| 5                  | Summer      | Semester 2 – Normally held in April & May                                  |
| 8                  | Autumn      | Autumn Repeats – Normally held in August                                   |
| 9                  | Autumn      | Specifically for Nursing Exams only                                        |
| 11                 | Winter      | Winter Exam Boards only.                                                   |

**2.4.3** – For the Exam Season, enter the value = 8 for Autumn.

- 2.4.4 For the Exam Month, enter the value = 1, then press the TAB Key on your Keyboard.
- 2.4.5 For the Next Exam Month, ether the value = 5, then press the TAB Key on your Keyboard.
- 2.4.6 For the Next Exam Month, ether the value = 8, then press the TAB Key on your Keyboard.

## **IMPORTANT**

**2.4.7** – The entering of Exam Months **1**, **5** & **8** is done in order that the **Semester 1** and **Semester 2** module marks appear as well as the **Autumn resit** marks

- **2.4.8** For the BLOCK CODE, enter the value = **R1**, then press the **TAB** Key on your Keyboard.
- **2.4.9** For the NEXT BLOCK CODE, enter the value = **RH**, then press the **TAB** Key on your Keyboard