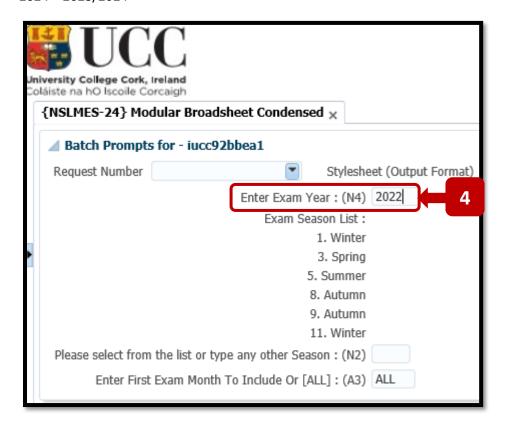

## **Step 4** – Click into the field labelled – **Enter Exam Year**, and Enter the **Exam Year**.

This is the same as the Academic Year.

In the example below, the Exam Year **2022** has been entered.

The Academic Year can often be stated as contained 2 year values – YYYY/YYYY, but for ITS, the Academic Year is always entered as a single **YYYY** value.

#### Examples:

2022 = 2021/2022 2023 = 2022/2023 2024 = 2023/2024

**Step 5** – Press the **TAB Button on your keyboard** to move the Cursor focus into the **Exam Season** field. Select and enter the **Exam Season** that you are running the ITS Broadsheet for.