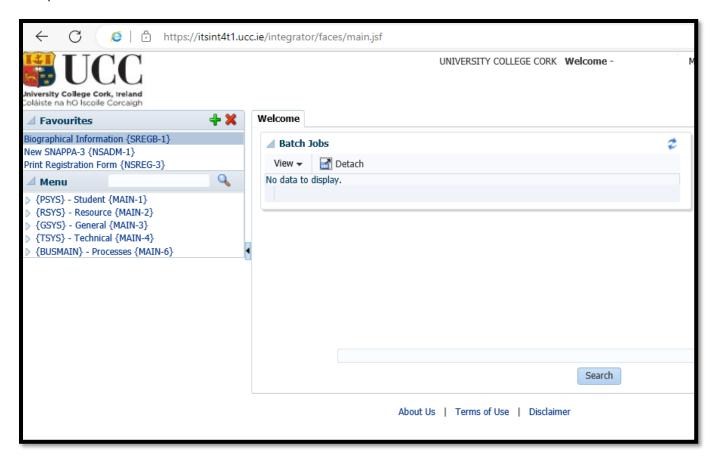

#### **1.3.11** – A successful login will present you with a **Welcome Screen**:

#### Example: