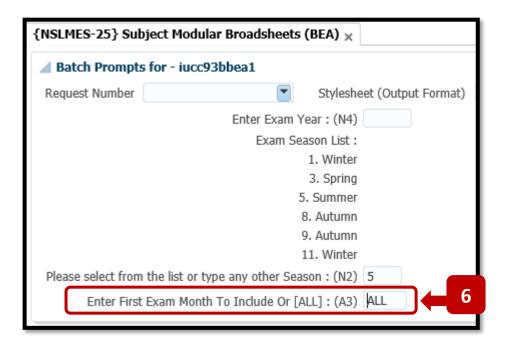

In the screenshot example below, the **Exam Season 5** is being used. Exam Season 5 will produce the Broadsheet for the end of year **Summer Exams**. Hit the **TAB Key** on your keyboard again to move the cursor to the next field.

#### **Step 6** – Enter the **Exam Month**.

This field will default to = ALL.

You can go with the default **ALL** option. This will cover all of the Exam Months for a programme.

#### OR:

If you wish to specify the **specific Exam Months** to include in the Broadsheet, you can change the **ALL** value to the first Exam Month you need, and then hit the **TAB** Key.

You are then presented with **additional Exam Month Input fields** so can enter more Exam Months. In the example below, Exam Months **1** and **5** have been specified. – I.e. – **Semester 1 & 2 only**.