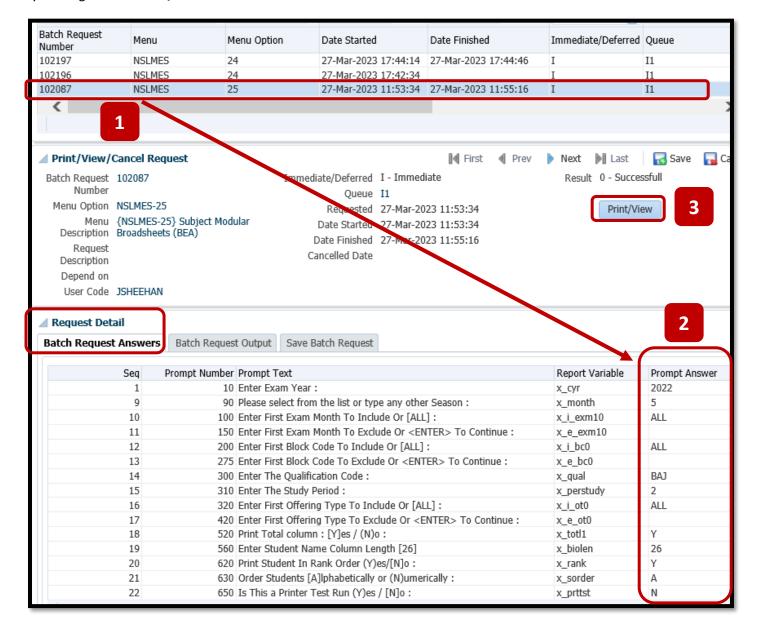

- **2.7.3** When you select a record from the table, the **BATCH REQUEST ANSWERS** Tab will present you with the Input Values that you used for that specific Broadsheet Batch Job.
- **2.7.4** Once you are happy that you have located the correct Batch Job, you can re-generate the Broadsheet PDF file by clicking on the **PRINT/VIEW** button.

**2.7.5** – Clicking the **PRINT/VIEW** button will load the screen with the BATCH Job Number and a VIEW button that launches the PDF.

**NOTE** – There is an approximate 2 week time window where a previously generated ITS Broadsheet is available for re-generation.