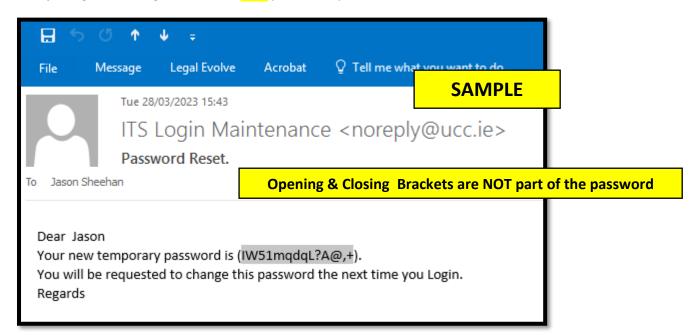

**1.5.5** – A successful password reset will present the below message. Click the **OK** Button.

**1.5.6** – A Password Reset email is then sent to your UCC email account.

1.5.7 – The email will contain a temporary password for logging into ITS.

The **opening and closing brackets** are **NOT** part of the password.

**1.5.8** – Go back to the ITS Login screen and enter your **username in UPPERCASE** and your **Temporary Password**, and press the **LOGIN** button.