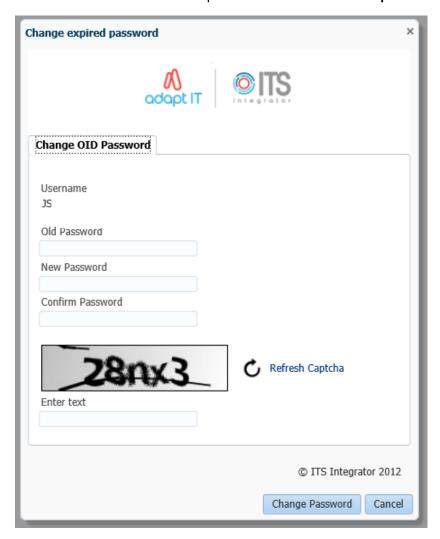

## **IMPORTANT**

**1.3.5** – For your **1**<sup>st</sup> **login** to ITS v4.1, you will be asked to enter your **CURRENT** password, and then create a **NEW** password.

The screen refers to your **OLD** Password. This is the same as your **CURRENT** password.

#### 1.3.6 - Password Rules.

ITS v 4.1 has introduced more complex rules on the password.

#### **PASSWORD COMPLEXITY RULES:**

- Rule 1 Password MUST be at least 14 in length.
- Rule 2 Password MUST contain at least 2 numbers.
- Rule 3 Password MUST contain at least 2 UPPERCASE letters.
- Rule 4 Password MUST contain at least 2 lowercase letters.

- 1.3.7 Enter the Captcha Text that is displayed to you.
- **1.3.8** Press the Change Password Button.

**1.3.9** – Once you have completed the 'Change Password' process successfully, you will be returned to the ITS v4.1 login screen, where you will be presented with a message stating: