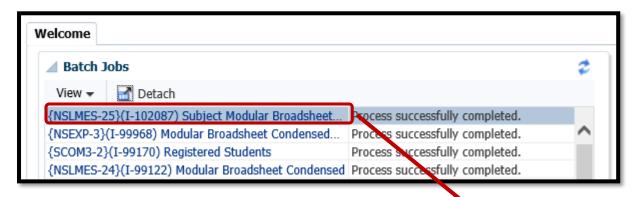

#### Step 16 - Click on Job Name Link

Once the Job Status changes to - PROCESS SUCCESSFULLY COMPLETED - the Broadsheet is now ready for viewing.

Click on the Job Name in Blue.

The Job Name is a link to launch the Broadsheet viewing screen.

#### Step 17 – Click the VIEW Button.

Clicking on the Job Name link will present you with a screen showing a **VIEW** Button. Click the **VIEW** Button to launch the Broadsheet PDF.