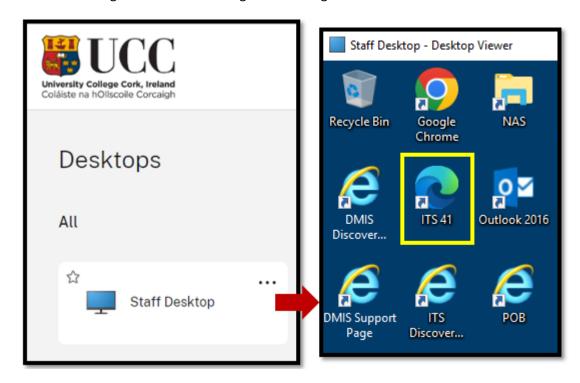

## 1.2 – Launching the ITS Login Screen.

**1.2.1** – A successful login to the Staff Desktop will present the user with a number of pre-setup shortcut icons on the Desktop.

Locate the Desktop shortcut Icon labelled – ITS 41. The shortcut logo is the Microsoft Edge Browser logo.

**1.2.2** – Double click the **ITS 41** shortcut icon on the Staff Desktop. This will launch the ITS v41 Login Screen.