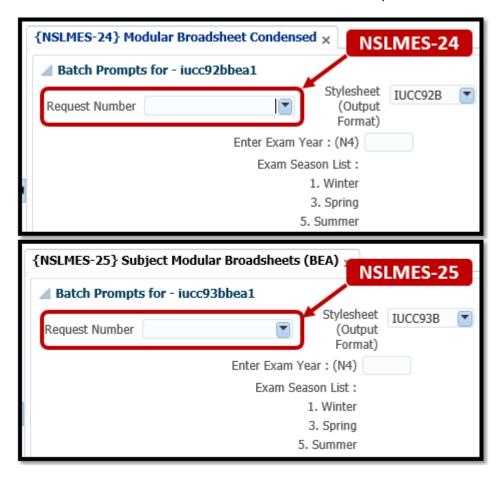

## 2.1 - ITS Examination Broadsheet Menus

**2.1.1** – There are 2 different ITS Screens that are used for Broadsheet Printing:

## **NSLMES-24**

## **NSLMES-25**

| Menu   | Option | Access<br>Level | Menu Description                              |
|--------|--------|-----------------|-----------------------------------------------|
| NSLMES | 24     | >               | Modular Broadsheet Condensed (NSLMES-24)      |
| NSLMES | 25     | >               | Subject Modular Broadsheets (BEA) {NSLMES-25} |

#### 2.1.2 - Which Broadsheet menu do I use?

**NSLMES-24** — This Menu is used for the **majority of Programmes** in UCC.

**NSLMES-25** — This Menu is generally used for Programmes where **both an overall subject mark and module marks** are recorded.