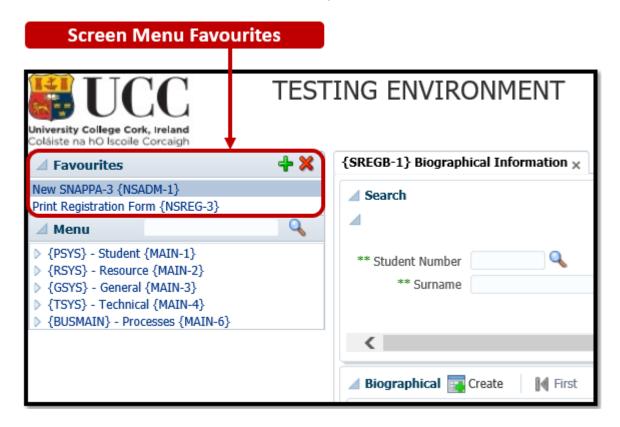

## 1.7 – Adding ITS Broadsheet Menu Favourites

- **1.7.1** To avoid having to remember the ITS Screen Codes every time you use ITS, you can set the Broadsheet screens up as FAVOURITES on ITS.
- **1.7.2** Your ITS FAVOURITES are specific to your ITS account, so once you set them up, they will reload each time you log into ITS.
- **1.7.3** The FAVOURITES section is located in the Top Left of the screen.

1.7.4 – The GREEN PLUS is for Adding a Favourite, and the RED X is for Deleting a Favourite.

**1.7.5 – Before** you can add a screen as a favourite, **you must first** load the screen.

**Example** – Before adding **NSLMES-24** to the Favourites Menu, the **NSLMES-24** screen is already loaded to the screen.