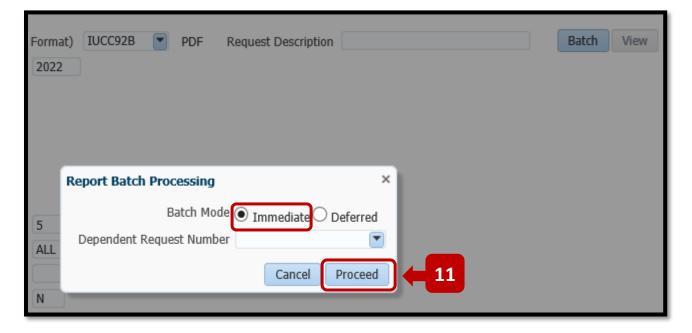

#### Step 11 – PROCEED Button – Immediate Batch

Pressing the **BATCH** button will present a Pop Up screen.

Leave the defaulted **BATCH MODE** selection = **IMMEDIATE**, and click the **PROCEED** button.