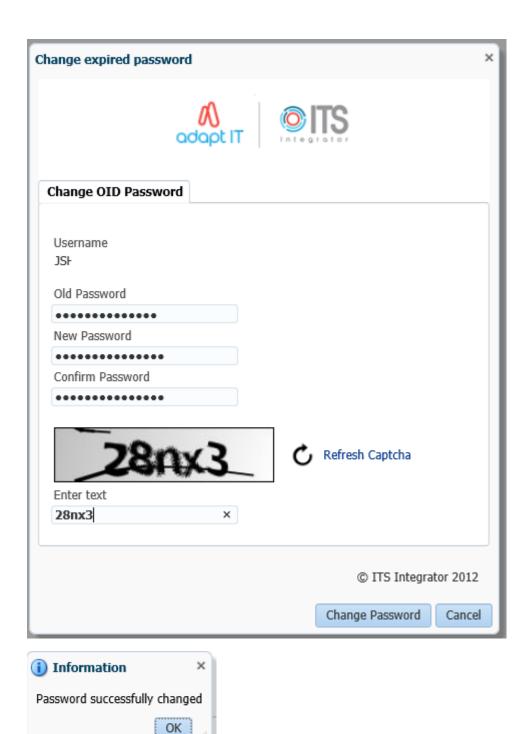

- 1.3.7 Enter the Captcha Text that is displayed to you.
- **1.3.8** Press the Change Password Button.

**1.3.9** – Once you have completed the 'Change Password' process successfully, you will be returned to the ITS v4.1 login screen, where you will be presented with a message stating:

#### 'Password successfully changed'.

Click **OK** to this message.

 ${f 1.3.10}$  – Enter your USERNAME (in UPPERCASE) and your Newly Set ITS v4.1 Password. Then click the **Login** Button.