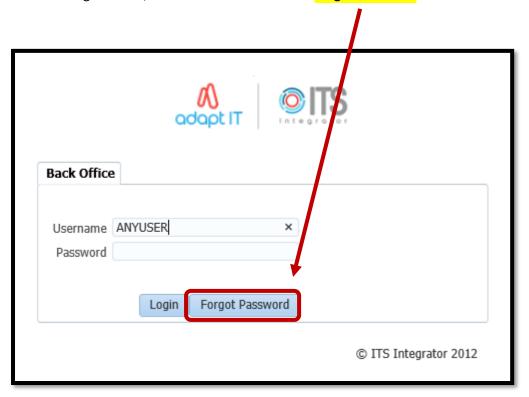

#### **Unsure of Your Password:**

On the ITS login screen, there is a button labelled – Forgot Password.

**1.5.2** – Click this button to start off the Password Reset process.

**1.5.3** – If you have your set your Forgot Password Questions & Answers, the **3 questions** will be presented back to you.

Enter you ITS Username in **UPPERCASE**.

| Forgotten Password                                                                                 |  |  |  |  |  |
|----------------------------------------------------------------------------------------------------|--|--|--|--|--|
| Enter your Single Sign-On user name and answer the questions.                                      |  |  |  |  |  |
| User Name ANYUSER                                                                                  |  |  |  |  |  |
| 1st Child                                                                                          |  |  |  |  |  |
| 1st Dog                                                                                            |  |  |  |  |  |
| 1st Holiday Home                                                                                   |  |  |  |  |  |
| Submit                                                                                             |  |  |  |  |  |
| Unauthorized use of this site is prohibited and may subject you to civil and criminal prosecution. |  |  |  |  |  |

**1.5.4** – Enter the 3 answers to your specific questions, and press the SUBMIT button.

| Forgotten Password                                                                                 |  |  |  |
|----------------------------------------------------------------------------------------------------|--|--|--|
| Enter your Single Sign-On user name and answer the questions.                                      |  |  |  |
| User Name ANYUSER                                                                                  |  |  |  |
| 1st Child Bob                                                                                      |  |  |  |
| 1st Dog Max                                                                                        |  |  |  |
| 1st Holiday Home Bantry Submit                                                                     |  |  |  |
| Unauthorized use of this site is prohibited and may subject you to civil and criminal prosecution. |  |  |  |