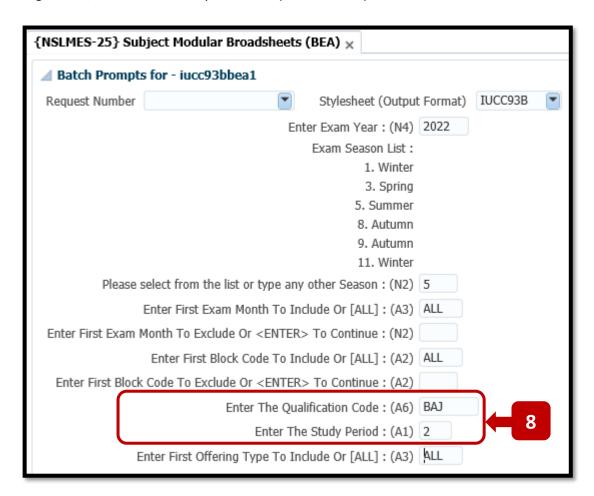

Programme / Qualification Code = BAJ

Programme / Qualification Study Period = 2 (I.e. – 2nd Year)

Programme / Qualification Academic Year = 2022 (aka – 2021/2022).

Step 1 – Enter the Menu Code = NSLMES-25

### Step 8 – Enter The Qualification Code and Enter The Study Period.

For the example below, the Broadsheet is for BAJ (Joint Honours) – 2<sup>nd</sup> Year.

Programme / Qualification Code = **BAJ**Programme / Qualification Study Period = **2** (I.e. – **2**<sup>nd</sup> **Year**)