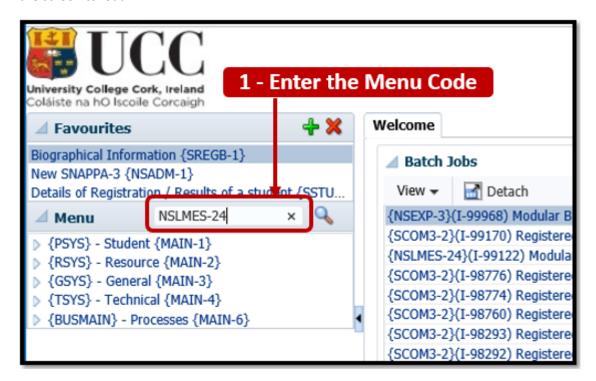

#### 1.6.2 – Enter the Menu Code.

In the below example, the Menu Code = NSLMES-24

Once you are happy that you have the correct Menu Code inserted, press the Enter Key on your Keyboard to request the screen to load.

Programme / Qualification Code = **BFM** 

Programme / Qualification Study Period = 1 (I.e. - 1st Year)

Programme / Qualification Academic Year = 2022 (aka - 2021/2022).

Step 1 – Enter the Menu Code = NSLMES-24