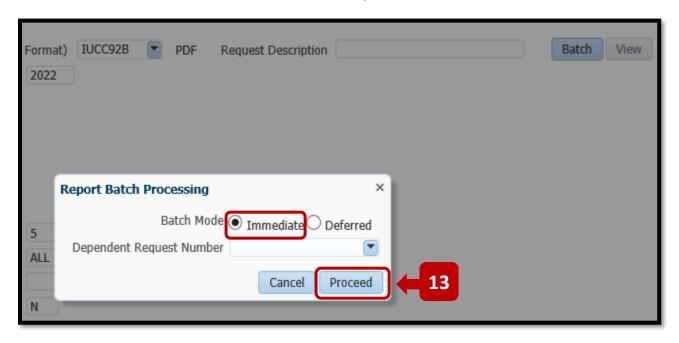

## Step 12 – BATCH Button.

When you reach the last Input Field called - In This a Printer Test Run' – and press the TAB Key, the cursor focus returns to the top of the NSLMES-24 screen, where the BATCH button will become enabled.

Press the **BATCH** Button.

### Step 13 – PROCEED Button – Immediate Batch

Pressing the **BATCH** button will present a Pop Up screen.

Leave the defaulted BATCH MODE selection = IMMEDIATE, and click the PROCEED button.