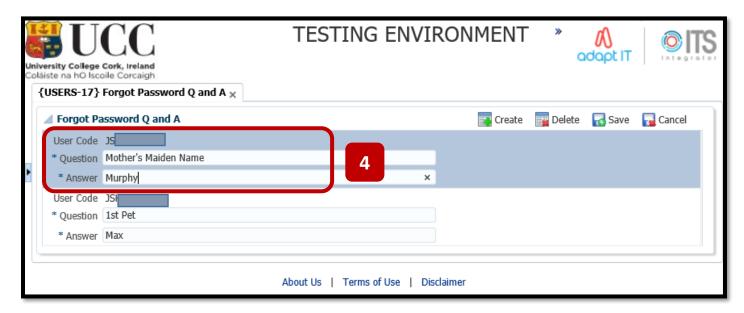

## Step 4 – Press the Create Button to Create the 2<sup>nd</sup> Question & Answer:

Enter the 2nd Question & Answer:

Example: