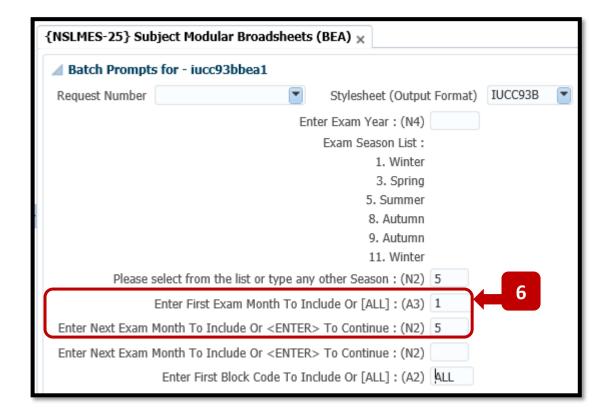

#### OR:

If you wish to specify the **specific Exam Months** to include in the Broadsheet, you can change the **ALL** value to the first Exam Month you need, and then hit the **TAB** Key.

You are then presented with **additional Exam Month Input fields** so can enter more Exam Months. In the example below, Exam Months **1** and **5** have been specified. – I.e. – **Semester 1 & 2 only**.

### Step 7 – Enter First Block Code to Include Or [ALL]

This field will default to = ALL.

You can go with the default **ALL** option. This will cover all of the Block Codes for a programme.

Press the **TAB** Key on the Keyboard to move to the next field.