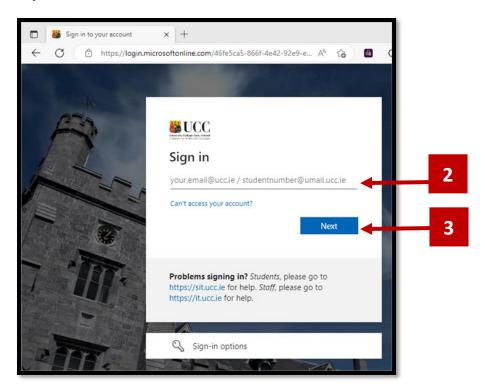

Step 1 – Go to - https://virtualapp.ucc.ie/

**Step 2** – Enter your **UCC Staff Email Address** 

**Step 3** – Click the **NEXT** Button

**Step 4** – Enter your UCC Password.

**IMPORTANT** – This is **not your ITS Password**.