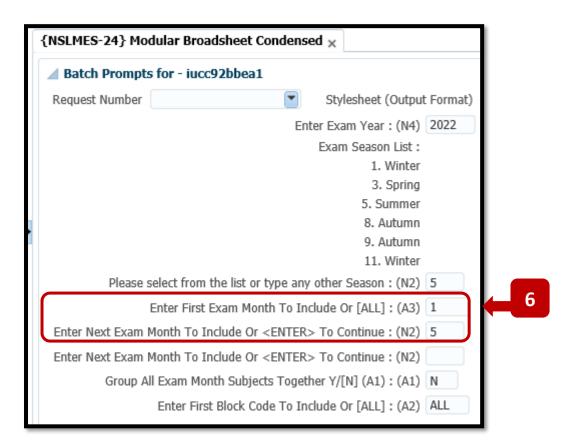

#### OR:

If you wish to specify the **specific Exam Months** to include in the Broadsheet, you can change the **ALL** value to the first Exam Month you need, and then hit the **TAB** Key.

You are then presented with **additional Exam Month Input fields** so can enter more Exam Months. In the example below, Exam Months **1** and **5** have been specified. – I.e. – **Semester 1 & 2 only**.

Step 7 – Group All Exam Month Subjects Together Y/[N] – Leave this field with the default value = N.

Hit the **TAB** Key on your keyboard again to move the cursor to the next field.

## Step 8 – Enter First Block Code to Include Or [ALL]

This field will default to = ALL.

You can go with the default **ALL** option. This will cover all of the Block Codes for a programme.