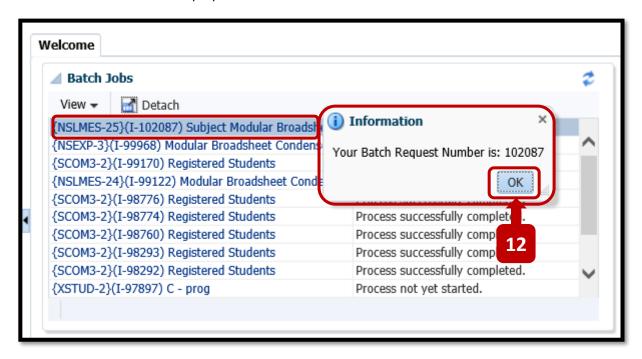

#### Step 12 – BATCH Request Number – OK Button

You will be brought back to the ITS Welcome Screen.

A pop-up Information box will present the **Batch Request Number**.

The Batch Request Number is also listed in the BATCH JOBS Table for the NSLMES-25 Job.

Click **OK** to the Information Pop-up Box.