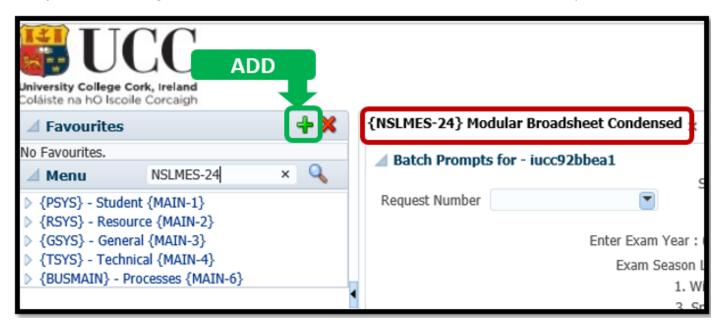

1.7.4 – The GREEN PLUS is for Adding a Favourite, and the RED X is for Deleting a Favourite.

**1.7.5 – Before** you can add a screen as a favourite, **you must first** load the screen.

**Example** – Before adding **NSLMES-24** to the Favourites Menu, the **NSLMES-24** screen is already loaded to the screen.

1.7.6 – Once the GREEN PLUS icon is clicked, the Menu Name & Code are inserted into the Favourites Menu.