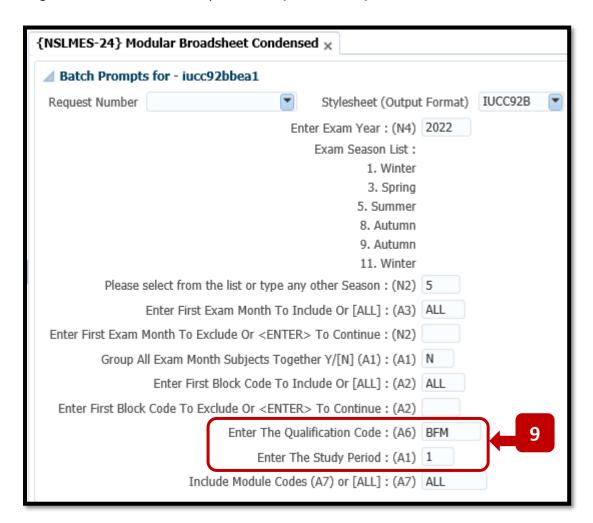

## Step 9 – Enter The Qualification Code and Enter The Study Period.

For the example below, the Broadsheet is for BSc (Food Marketing & Entrepreneurship) – 1st Year.

Programme / Qualification Code = **BFM**Programme / Qualification Study Period = **1** (**I.e.** – **1**<sup>st</sup> **Year**)

#### **Unsure of Your Qualification Code:**

If you are unsure of the Qualification Code for your programme, **Appendix A** in this document contains a list of all Programmes / Qualification Codes for Academic Year 2023.