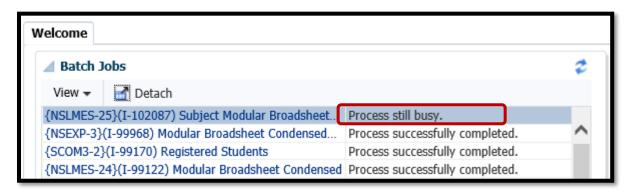

# **IMPORTANT**

You must click the **REFRESH button** to refresh the status of the Batch Job.

On the 1st press of the REFRESH Button, your Job Status will change to either:

'Process still busy'

OR

'Process successfully completed'

You may need to press the **REFRESH** button **a number of times** before your Job status changes from **PROCESS STILL BUSY** to **PROCESS SUCCESSFULLY COMPLETED**.

For a small class, the Broadsheet will run quickly.