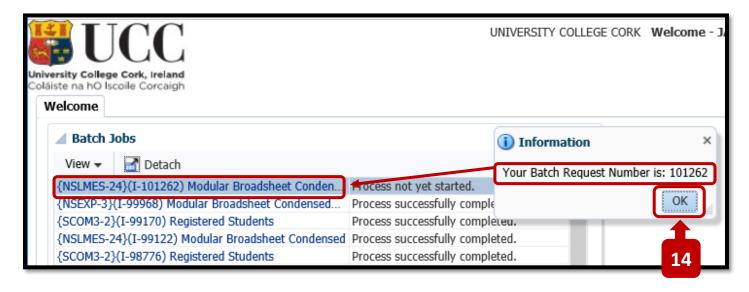

#### Step 14 – BATCH Request Number – OK Button

You will be brought back to the ITS Welcome Screen.

A pop-up Information box will present the Batch Request Number.

The Batch Request Number is also listed in the BATCH JOBS Table for the NSLMES-24 Job.

Click **OK** to the Information Pop-up Box.