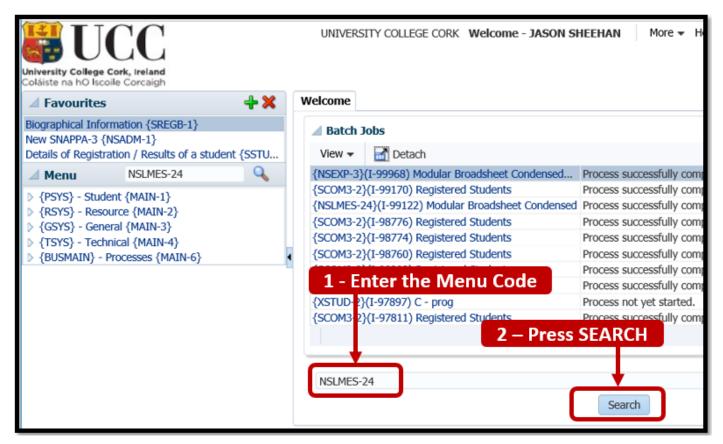

#### 1.6.3 - Enter the Menu Code.

In the below example, the Menu Code = NSLMES-24.

Once you are happy that you have the correct Menu Code, press the **SEARCH button** to request the screen to load.

**1.6.4** – A successful load of the screen will present you with a New Screen.

The Screen Header will contain the Menu Code and the Screen Name.

#### **Example:**