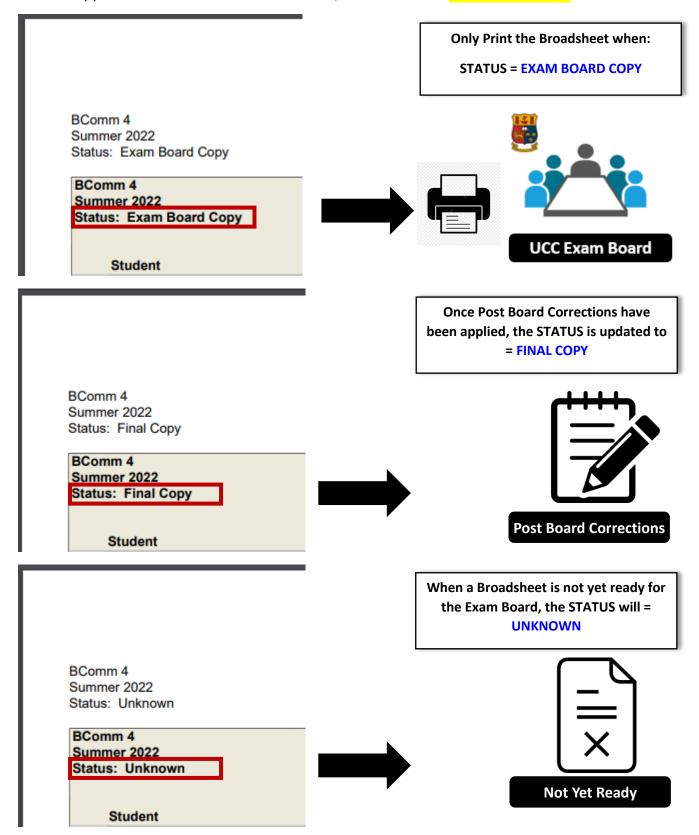

## 2.5 - ITS Broadsheet Status - Exam Board Copy

- **2.5.1** On each Broadsheet, from Page 2 onwards, there is a **STATUS** value in the **Top Left Corner** of the page, which indicates whether the broadsheet is **Incomplete / Unknown** or **Exam Board Copy** or **Final Copy**.
- 2.5.2 The Status Value is controlled by the Student Records and Exams Office.
- **2.5.3** Only print the Broadsheet for the Exam Board, once the Status = **EXAM BOARD COPY**.