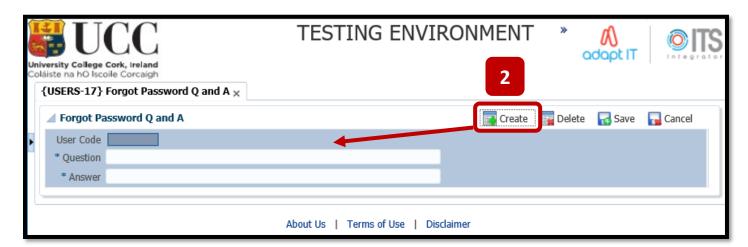

## Step 1 – Load the Forgot Password Q and A Screen:

Once you are successfully logged into ITS, go to the Top Right Hand Corner of the screen, and select: MORE Menu – Forgot Password Q and A.

You will be presented with the screen – Forgot Password Q and A.

There will be no questions currently setup for you.

## Step 2 – Press the Create Button to Create the 1st Q & A Record:

Press the **CREATE** button to populate the 1<sup>st</sup> Question & Answer Record.