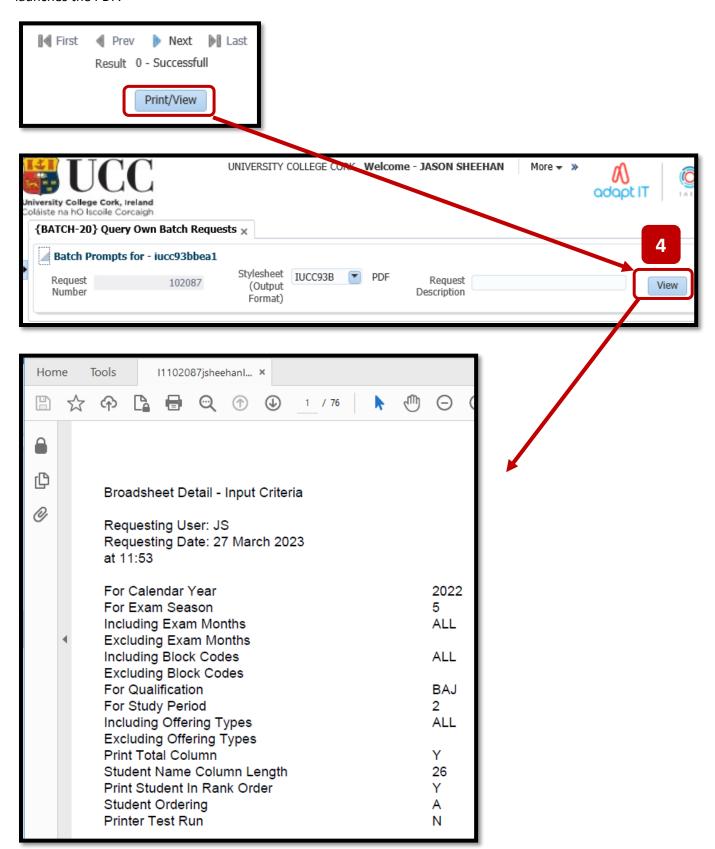

**2.7.5** – Clicking the **PRINT/VIEW** button will load the screen with the BATCH Job Number and a VIEW button that launches the PDF.

**NOTE** – There is an approximate 2 week time window where a previously generated ITS Broadsheet is available for re-generation.

#### Step 18 – The Broadsheet PDF will be presented to you.

The Job Number will appear as the PDF File Name.

The values that you input on the NSLMES-24 screen are presented back to you on the cover page of the Broadsheet.