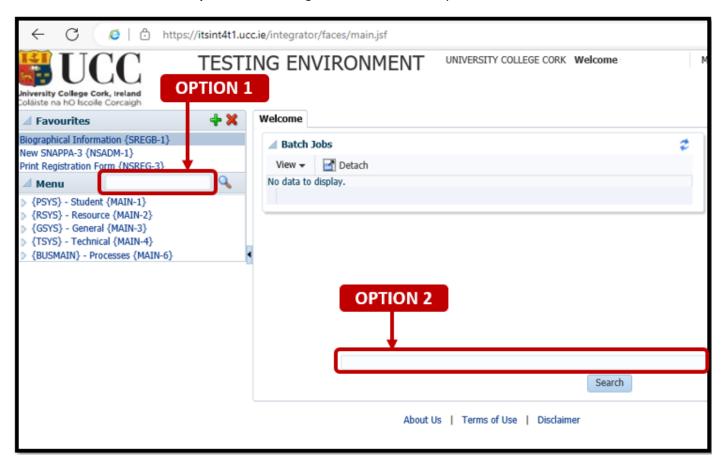

## 1.6 – Accessing an ITS Screen

**1.6.1** – In ITS v4.1 there are **2 options** for entering the **Screen Code** that you want to access.

## Option 1

#### 1.6.2 – Enter the Menu Code.

In the below example, the Menu Code = NSLMES-24

Once you are happy that you have the correct Menu Code inserted, press the Enter Key on your Keyboard to request the screen to load.

## Option 2

#### 1.6.3 - Enter the Menu Code.

In the below example, the Menu Code = NSLMES-24.

Once you are happy that you have the correct Menu Code, press the **SEARCH button** to request the screen to load.

**1.6.4** – A successful load of the screen will present you with a New Screen.