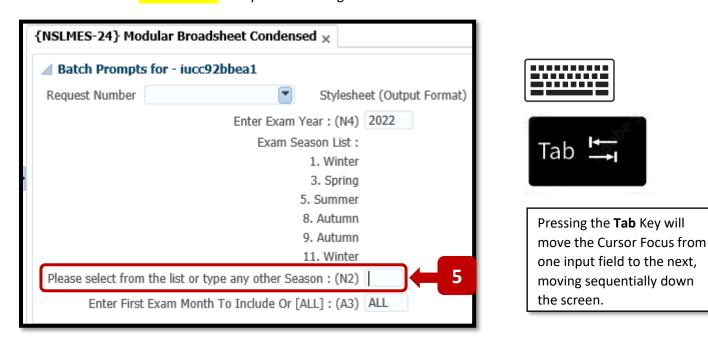

#### Examples:

2022 = 2021/2022 2023 = 2022/2023 2024 = 2023/2024

**Step 5** – Press the **TAB Button on your keyboard** to move the Cursor focus into the **Exam Season** field. Select and enter the **Exam Season** that you are running the ITS Broadsheet for.