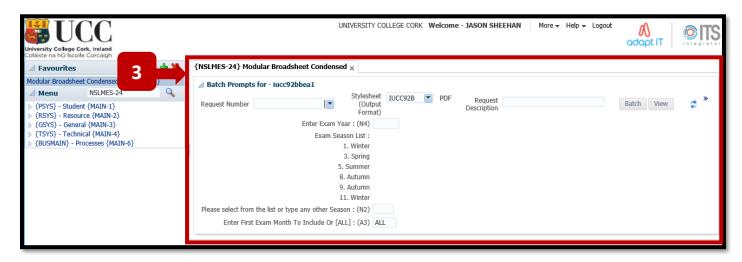

### 2.2 - NSLMES-24 - Modular Broadsheet - How to Generate

**2.2.1** – Having selected option **NSLMES-24** (Modular Broadsheets) you will be required to enter a number of parameters to produce the broadsheet for the qualification / programme you need.

#### Please follow the steps listed below in order to generate the Broadsheet.

The following Programme is used as the example in the screenshot:

Programme / Qualification Name = BSc (Food Marketing and Entrepreneurship)

Programme / Qualification Code = **BFM** 

Programme / Qualification Study Period = 1 (I.e. - 1st Year)

Programme / Qualification Academic Year = 2022 (aka - 2021/2022).

Step 1 – Enter the Menu Code = NSLMES-24

**Step 2** – Press the **Enter Button** on your Keyboard.

**Step 3** – The **NSLMES-24** screen will load to the main section of the ITS screen.

**Tip** – Once you have loaded the NSLMES-24 screen, you can **minimise** the Menu Panel on the left hand side by clicking the Left Pointing arrow.