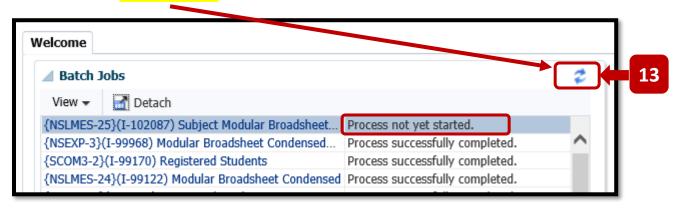

#### Step 13 – REFRESH Button.

The status of your **NSLMES-25** Batch Job will be presented to you as = 'Process not yet started.'

# **IMPORTANT**

You must click the **REFRESH button** to refresh the status of the Batch Job.

On the 1st press of the REFRESH Button, your Job Status will change to either:

'Process still busy'

OR

'Process successfully completed'