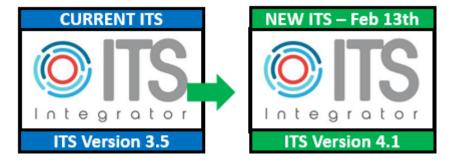

## **Introduction & Purpose**

The UCC ITS Student Records Software System, which is called - ITS Integrator – was upgraded from Version 3.5 to Version 4.1 in Feb 2023.

The Upgrade contained a New User Interface.

This document outlines how to produce a **PDF Broadsheet document** in the New Version of ITS v4.1 for a UCC Examination Board.