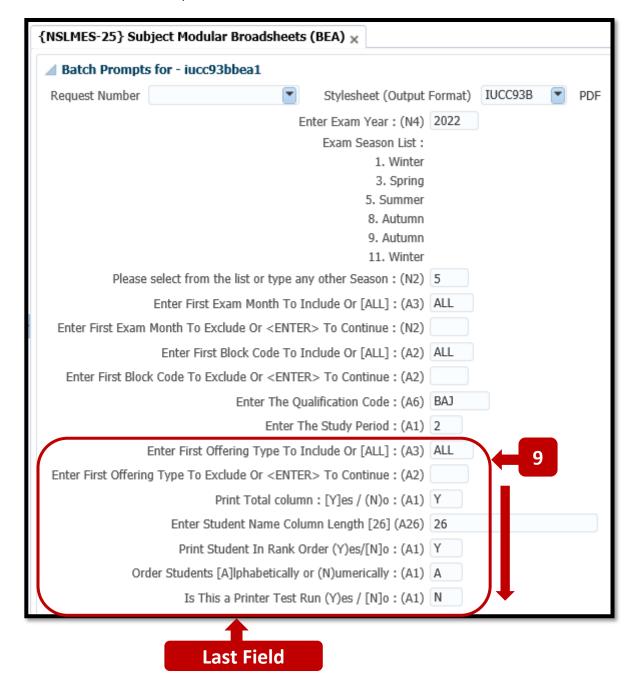

#### Step 9 – Default Values for Remainder of Input Fields.

Continue pressing the **TAB Key** on your Keyboard so that the cursor moves down to the last field labelled – 'Is **This a Printer Test Run'.** 

Leave the **default values** in place for these fields.