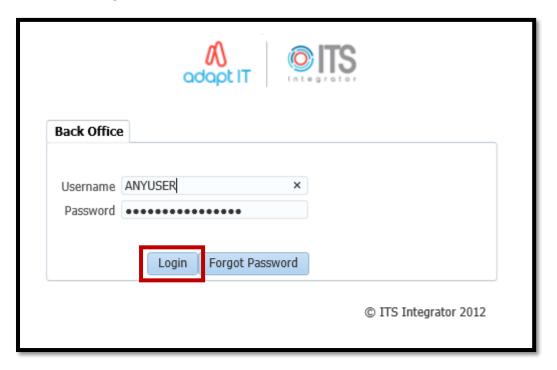

#### 'Password successfully changed'.

Click **OK** to this message.

 ${f 1.3.10}$  – Enter your USERNAME (in UPPERCASE) and your Newly Set ITS v4.1 Password. Then click the **Login** Button.