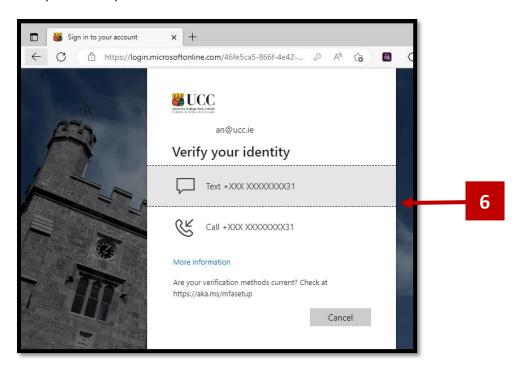

It is your UCC password that you use to log into your PC and email.

**Step 5** – Press the **Sign-In** button.

**Step 6** – Select your communication method for the **Multi-Factor Authentication** Step.

#### Example – Text option:

**Step 7** – Complete the **Multi-Factor Authentication** process by entering your 6 Digit One-Time Code on the next screen that appears, or if you have select the 'CALL' option, please follow the instructions issued on the Phone Call.