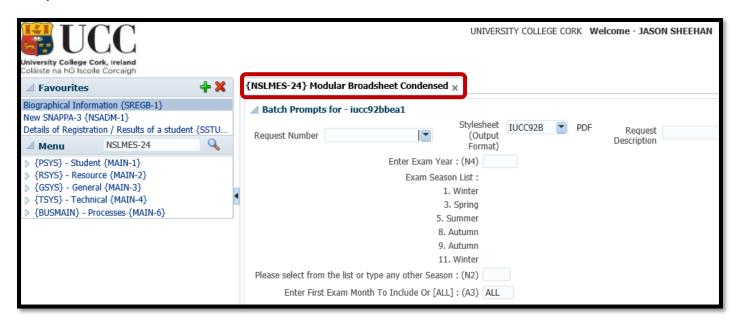

### 2.2 - NSLMES-24 - Modular Broadsheet - How to Generate

**2.2.1** – Having selected option **NSLMES-24** (Modular Broadsheets) you will be required to enter a number of parameters to produce the broadsheet for the qualification / programme you need.

## **Step 4** – Click into the field labelled – **Enter Exam Year**, and Enter the **Exam Year**.

This is the same as the Academic Year.

In the example below, the Exam Year **2022** has been entered.

The Academic Year can often be stated as contained 2 year values – YYYY/YYYY, but for ITS, the Academic Year is always entered as a single **YYYY** value.

#### Examples:

2022 = 2021/2022 2023 = 2022/2023 2024 = 2023/2024

**Step 5** – Press the **TAB Button on your keyboard** to move the Cursor focus into the **Exam Season** field. Select and enter the **Exam Season** that you are running the ITS Broadsheet for.

## **Exam Month Table – Description & Explanation**

| Exam Season Number | Description | Explanation                                                                |
|--------------------|-------------|----------------------------------------------------------------------------|
| 1                  | Winter      | Semester 1 – Normally held in December                                     |
| 3                  | Spring      | Semester 2 – Early Exams for 3 <sup>rd</sup> Years going on Work Placement |
| 5                  | Summer      | Semester 2 – Normally held in April & May                                  |
| 8                  | Autumn      | Autumn Repeats – Normally held in August                                   |
| 9                  | Autumn      | Specifically for Nursing Exams only                                        |
| 11                 | Winter      | Winter Exam Boards only.                                                   |

In the screenshot example below, the **Exam Season 5** is being used. Exam Season 5 will produce the Broadsheet for the end of year **Summer Exams**. Hit the **TAB Key** on your keyboard again to move the cursor to the next field.

### **Step 6** – Enter the **Exam Month**.

This field will default to = ALL.

You can go with the default **ALL** option. This will cover all of the Exam Months for a programme.

#### OR:

If you wish to specify the **specific Exam Months** to include in the Broadsheet, you can change the **ALL** value to the first Exam Month you need, and then hit the **TAB** Key.

You are then presented with **additional Exam Month Input fields** so can enter more Exam Months. In the example below, Exam Months **1** and **5** have been specified. – I.e. – **Semester 1 & 2 only**.