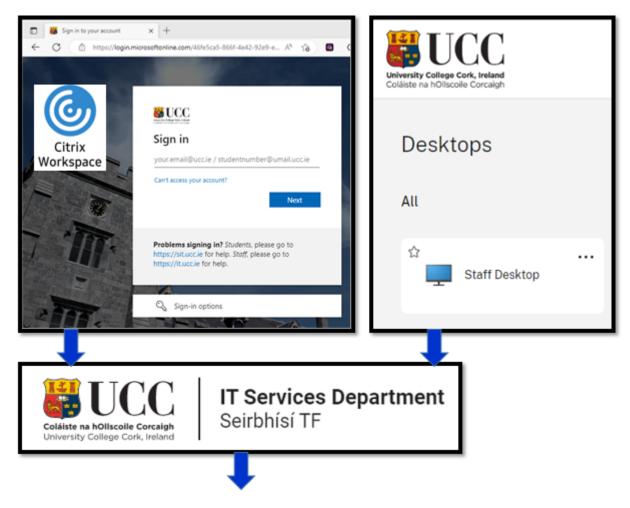

## 1.1 – Launching the UCC Virtual App - Citrix

1.1.1 - ITS v4.1 can only be accessed via the UCC Virtual App – aka – Citrix.

The IT Service Catalogue webpage for the **UCC Virtual App** is as follows:

https://www.ucc.ie/en/it/services/virtualappdesktop/

Step 1 – Go to - https://virtualapp.ucc.ie/

**Step 2** – Enter your **UCC Staff Email Address** 

**Step 3** – Click the **NEXT** Button

**Step 4** – Enter your UCC Password.

**IMPORTANT** – This is **not your ITS Password**.

**Step 8** – A successful login to the UCC Virtual App will present a **DESKTOPS** screen. Double click the **STAFF DESKTOP** icon to launch the Virtual App Staff Desktop.

**1.2.2** – Double click the **ITS 41** shortcut icon on the Staff Desktop. This will launch the ITS v41 Login Screen.