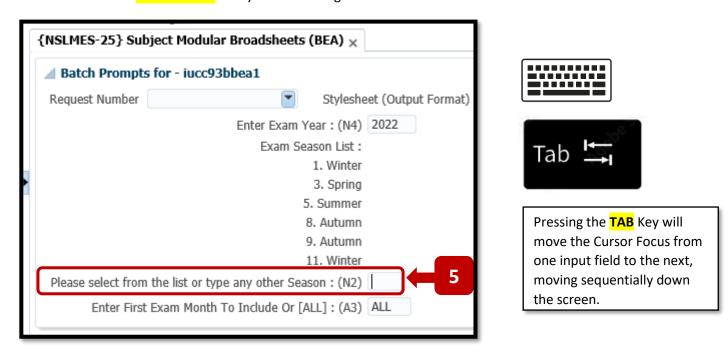

#### Examples:

2022 = 2021/2022 2023 = 2022/2023 2024 = 2023/2024

**Step 5** – Press the **TAB Button on your keyboard** to move the Cursor focus into the **Exam Season** field. Select and enter the **Exam Season** that you are running the ITS Broadsheet for.

In the screenshot example below, the **Exam Season 5** is being used. Exam Season 5 will produce the Broadsheet for the end of year **Summer Exams**. Hit the **TAB Key** on your keyboard again to move the cursor to the next field.