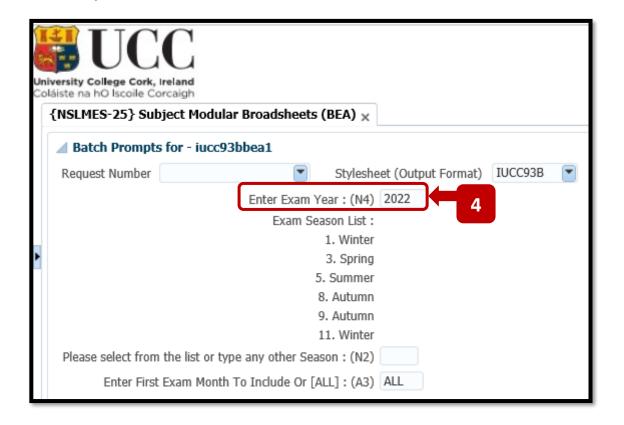

### **Step 4** – Click into the field labelled – **Enter Exam Year**, and Enter the **Exam Year**.

This is the same as the Academic Year.

In the example below, the Exam Year **2022** has been entered.

The Academic Year can often be stated as contained 2 year values – YYYY/YYYY, but for ITS, the Academic Year is always entered as a single **YYYY** value.

#### Examples:

2022 = 2021/2022 2023 = 2022/2023 2024 = 2023/2024

**Step 5** – Press the **TAB Button on your keyboard** to move the Cursor focus into the **Exam Season** field. Select and enter the **Exam Season** that you are running the ITS Broadsheet for.