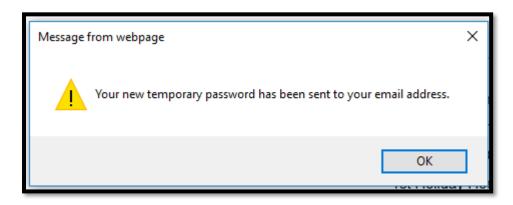

**1.5.5** – A successful password reset will present the below message. Click the **OK** Button.

**1.5.6** – A Password Reset email is then sent to your UCC email account.

1.5.7 – The email will contain a temporary password for logging into ITS.