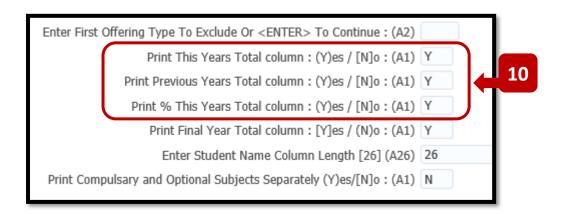

## **Step 10 – Previous Years Totals**

After entering the **Qualification Code** and **Study Period**, keep pressing the **TAB** Key on your Keyboard until you get to the fields for the '**Previous Years Totals'**.

In some **Final Year Qualifications**, a percentage of this year's total and a percentage of the previous year's total are used to calculate the overall total.

If you are generating a Broadsheet for a **Final Year Programme**, which is taking a percentage value from the previous year, then change the indicator to '**Y**' for the parameters.