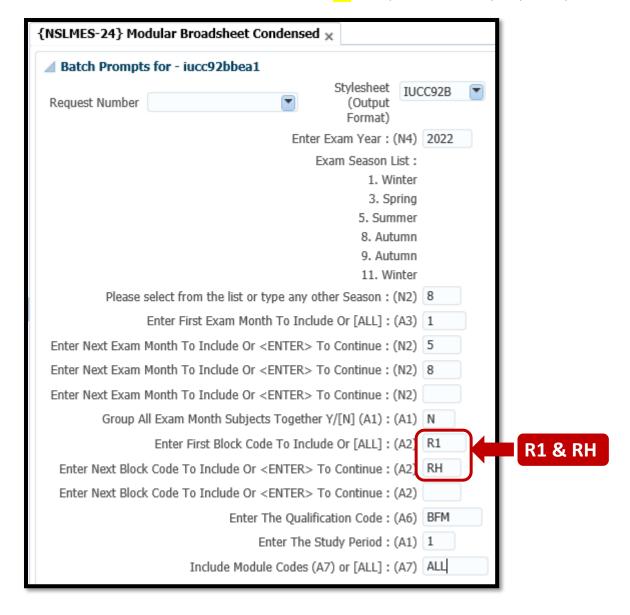

## **IMPORTANT**

**2.4.7** – The entering of Exam Months **1**, **5** & **8** is done in order that the **Semester 1** and **Semester 2** module marks appear as well as the **Autumn resit** marks

- **2.4.8** For the BLOCK CODE, enter the value = **R1**, then press the **TAB** Key on your Keyboard.
- **2.4.9** For the NEXT BLOCK CODE, enter the value = **RH**, then press the **TAB** Key on your Keyboard

# **IMPORTANT**

**2.4.10** – The entering of Block Codes **R1** and **RH** is done because it prevents students who passed in the Summer/Spring from appearing on this broadsheet.

| BLOCK_CODE | BLOCK_NAME                 |
|------------|----------------------------|
| R1         | RESIT EXAM - AUTUMN        |
| R2         | RESIT EXAM - WINTER/SPRING |
| R3         | RESIT EXAM - SPRING        |
| R4         | RESIT EXAM - SUMMER        |
| RH         | RESIT WITHOUT CAPPING      |