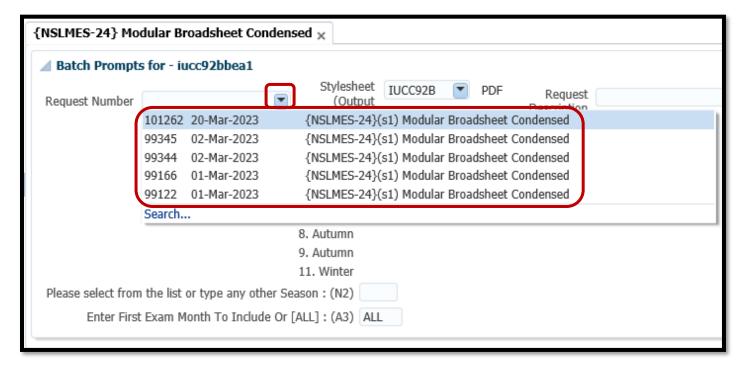

## 2.6 - Reloading Your Broadsheet Input Values

**2.6.1** – If the scenario occurs where you have entered an **incorrect input value** while filling out the Broadsheet details on **NSLMES-24** or **NSLMES-25**, you **DO NOT** have to start from the beginning and enter all the values again.

2.6.2 – Both NSLMES-24 and NSLMES-25 have a field in the top left hand corner called – Request Number.

**2.6.3** – The **Request Number** dropdown list will present the user with a list **of recently run BATCH Jobs** that the user has generated from that screen.

#### Example:

The **BATCH Job Number** and the **BATCH Job Date** are listed in the dropdown.

**2.6.4** – Select the BATCH Job that you want to reload. In the below example, **BATCH Job #101262** has been selected from the list. Upon selection of the BATCH Request Job Number, the **Input fields on screen are repopulated** with the values used for that BATCH Job.

## 2.7 - Regenerating Recently Run Broadsheets

**2.7.1** – If you need to re-generate a recently run Broadsheet, there is a screen called **BATCH**, which lists out your recently run Broadsheets.

2.7.2 – The most recently run BATCH Jobs will be presented in a table.