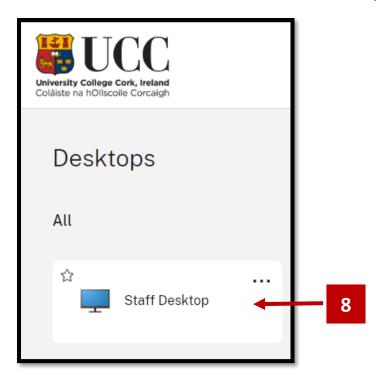

**Step 8** – A successful login to the UCC Virtual App will present a **DESKTOPS** screen. Double click the **STAFF DESKTOP** icon to launch the Virtual App Staff Desktop.