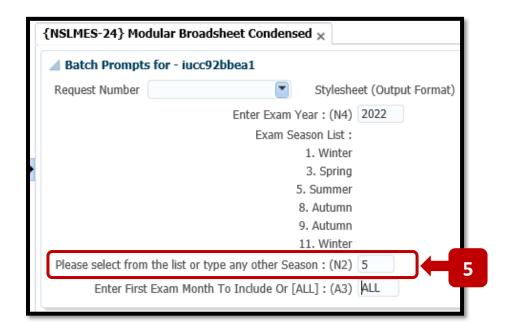

In the screenshot example below, the **Exam Season 5** is being used. Exam Season 5 will produce the Broadsheet for the end of year **Summer Exams**. Hit the **TAB Key** on your keyboard again to move the cursor to the next field.

### **Step 6** – Enter the **Exam Month**.

This field will default to = ALL.

You can go with the default **ALL** option. This will cover all of the Exam Months for a programme.

#### OR:

If you wish to specify the **specific Exam Months** to include in the Broadsheet, you can change the **ALL** value to the first Exam Month you need, and then hit the **TAB** Key.

You are then presented with **additional Exam Month Input fields** so can enter more Exam Months. In the example below, Exam Months **1** and **5** have been specified. – I.e. – **Semester 1 & 2 only**.