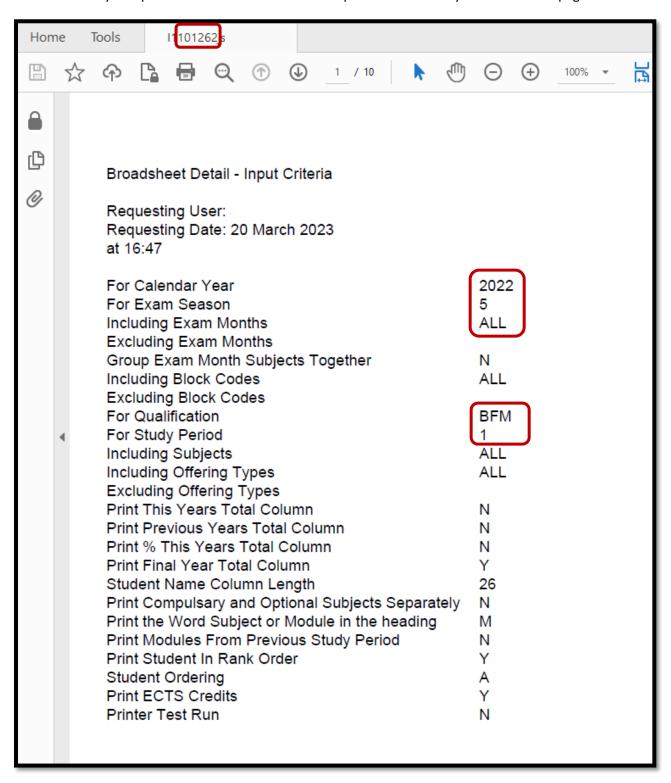

#### Step 18 – The Broadsheet PDF will be presented to you.

The Job Number will appear as the PDF File Name.

The values that you input on the NSLMES-24 screen are presented back to you on the cover page of the Broadsheet.

The screenshot example below shows the Broadsheet for a **Summer Exam Board**.

The Student Marks are presented from Page 2 onwards.

Each Student in the class has 2 rows on the Broadsheet.

Semester 1 (S1) Modules are presented on the 1st line.

Programme / Qualification Code = **BFM** 

Programme / Qualification Study Period = 1 (I.e. - 1st Year)

Programme / Qualification Academic Year = 2022 (aka - 2021/2022).

Step 1 – Enter the Menu Code = NSLMES-24

In the screenshot example below, the **Exam Season 5** is being used. Exam Season 5 will produce the Broadsheet for the end of year **Summer Exams**. Hit the **TAB Key** on your keyboard again to move the cursor to the next field.

## Step 9 – Enter The Qualification Code and Enter The Study Period.

For the example below, the Broadsheet is for BSc (Food Marketing & Entrepreneurship) – 1st Year.

Programme / Qualification Code = **BFM**Programme / Qualification Study Period = **1** (**I.e.** – **1**<sup>st</sup> **Year**)