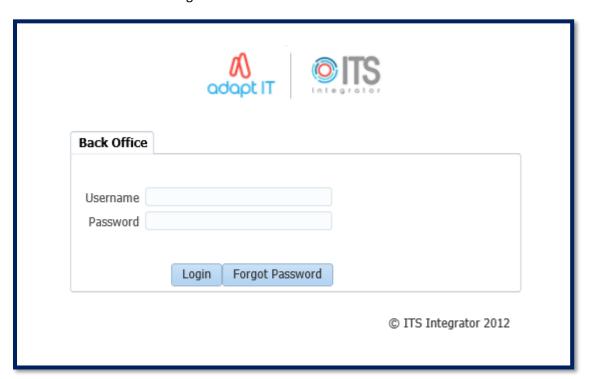

## **IMPORTANT**

Back Office

Username ANYUSER

Password

Login Forgot Password

© ITS Integrator 2012

- **1.3.2** If your Username is correct, but it is entered it in **lowercase**, or in a **mixture** or **uppercase and lowercase**, **the login will fail**.
- **1.3.3** Enter your ITS Password.
- **1.3.4** Click the Login Button.