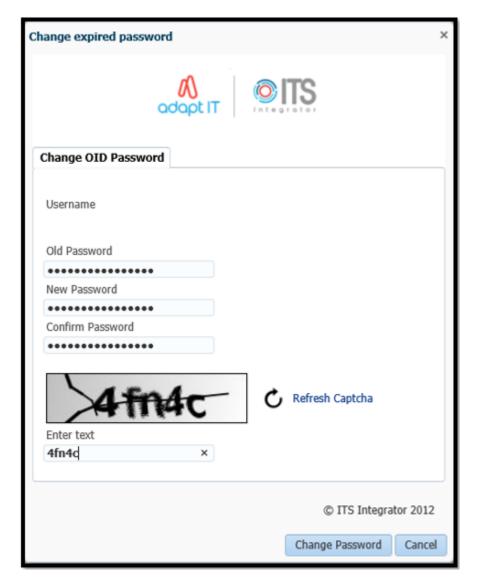

## **IMPORTANT**

**1.3.5** – For your **1**<sup>st</sup> **login** to ITS v4.1, you will be asked to enter your **CURRENT** password, and then create a **NEW** password.

The screen refers to your **OLD** Password. This is the same as your **CURRENT** password.

#### 1.3.6 - Password Rules.

ITS v 4.1 has introduced more complex rules on the password.

#### **PASSWORD COMPLEXITY RULES:**

- Rule 1 Password MUST be at least 14 in length.
- Rule 2 Password MUST contain at least 2 numbers.
- Rule 3 Password MUST contain at least 2 UPPERCASE letters.
- Rule 4 Password MUST contain at least 2 lowercase letters.

- 1.3.7 Enter the Captcha Text that is displayed to you.
- **1.3.8** Press the Change Password Button.

**1.3.9** – Once you have completed the 'Change Password' process successfully, you will be returned to the ITS v4.1 login screen, where you will be presented with a message stating: