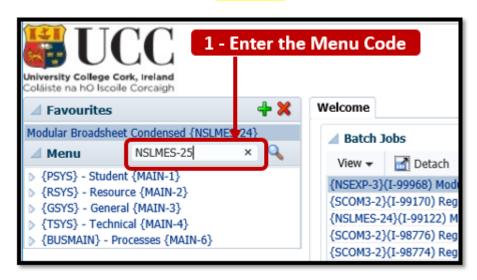

#### 1.6.2 – Enter the Menu Code.

In the below example, the Menu Code = NSLMES-24

Once you are happy that you have the correct Menu Code inserted, press the Enter Key on your Keyboard to request the screen to load.

#### 1.6.3 - Enter the Menu Code.

In the below example, the Menu Code = NSLMES-24.

Once you are happy that you have the correct Menu Code, press the **SEARCH button** to request the screen to load.

**1.6.4** – A successful load of the screen will present you with a New Screen.