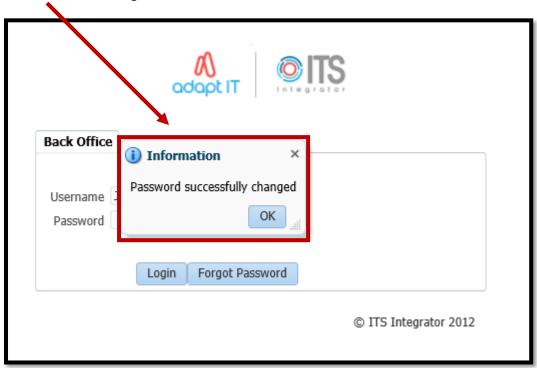

- 1.3.7 Enter the Captcha Text that is displayed to you.
- **1.3.8** Press the Change Password Button.

**1.3.9** – Once you have completed the 'Change Password' process successfully, you will be returned to the ITS v4.1 login screen, where you will be presented with a message stating:

#### 'Password successfully changed'.

Click **OK** to this message.

 ${f 1.3.10}$  – Enter your USERNAME (in UPPERCASE) and your Newly Set ITS v4.1 Password. Then click the **Login** Button.