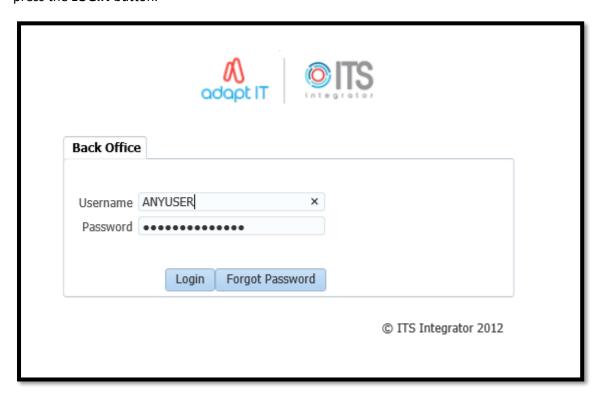

## **IMPORTANT**

Back Office

Username ANYUSER

Password

Login Forgot Password

© ITS Integrator 2012

- **1.3.2** If your Username is correct, but it is entered it in **lowercase**, or in a **mixture** or **uppercase and lowercase**, **the login will fail**.
- **1.3.3** Enter your ITS Password.
- **1.3.4** Click the Login Button.