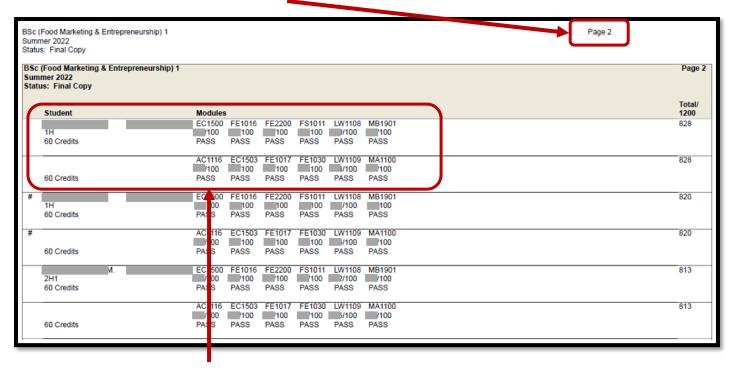

#### Step 18 – The Broadsheet PDF will be presented to you.

The Job Number will appear as the PDF File Name.

The values that you input on the NSLMES-24 screen are presented back to you on the cover page of the Broadsheet.

The screenshot example below shows the Broadsheet for a **Summer Exam Board**.

The Student Marks are presented from Page 2 onwards.

Each Student in the class has 2 rows on the Broadsheet.

Semester 1 (S1) Modules are presented on the 1st line.

Semester 2 (S2) Modules are presented on the 2<sup>nd</sup> line.