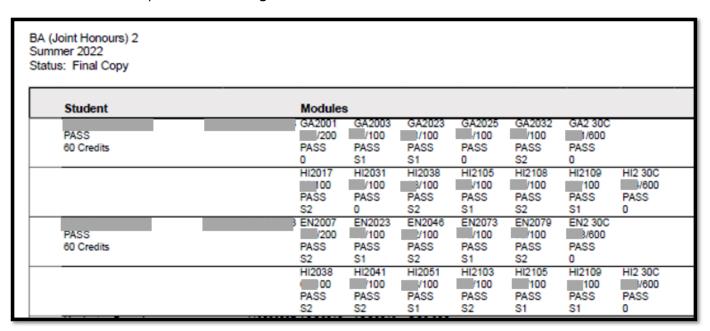

The screenshot example below shows the Broadsheet for a **Summer Exam Board**.

The Student Marks are presented from Page 2 onwards.

Each Student in the class has 2 rows on the Broadsheet.

Semester 1 (S1) Modules are presented on the 1st line.

Semester 2 (S2) Modules are presented on the 2<sup>nd</sup> line.

The Student Marks are presented from Page 2 onwards.

Each Student in the class has 2 rows on the Broadsheet.

**Semester 1** (S1) Modules are presented on the 1<sup>st</sup> line.

Semester 2 (S2) Modules are presented on the 2<sup>nd</sup> line.

## 2.5 - ITS Broadsheet Status - Exam Board Copy

- **2.5.1** On each Broadsheet, from Page 2 onwards, there is a **STATUS** value in the **Top Left Corner** of the page, which indicates whether the broadsheet is **Incomplete / Unknown** or **Exam Board Copy** or **Final Copy**.
- 2.5.2 The Status Value is controlled by the Student Records and Exams Office.
- **2.5.3** Only print the Broadsheet for the Exam Board, once the Status = **EXAM BOARD COPY**.