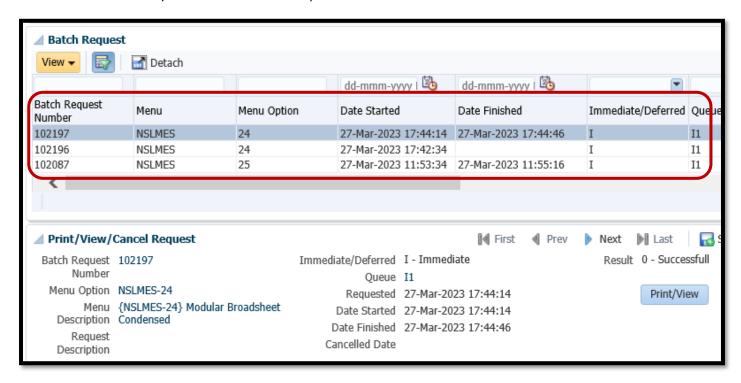

## 2.7 - Regenerating Recently Run Broadsheets

**2.7.1** – If you need to re-generate a recently run Broadsheet, there is a screen called **BATCH**, which lists out your recently run Broadsheets.

2.7.2 – The most recently run BATCH Jobs will be presented in a table.

- **2.7.3** When you select a record from the table, the **BATCH REQUEST ANSWERS** Tab will present you with the Input Values that you used for that specific Broadsheet Batch Job.
- **2.7.4** Once you are happy that you have located the correct Batch Job, you can re-generate the Broadsheet PDF file by clicking on the **PRINT/VIEW** button.

**2.7.5** – Clicking the **PRINT/VIEW** button will load the screen with the BATCH Job Number and a VIEW button that launches the PDF.

**NOTE** – There is an approximate 2 week time window where a previously generated ITS Broadsheet is available for re-generation.