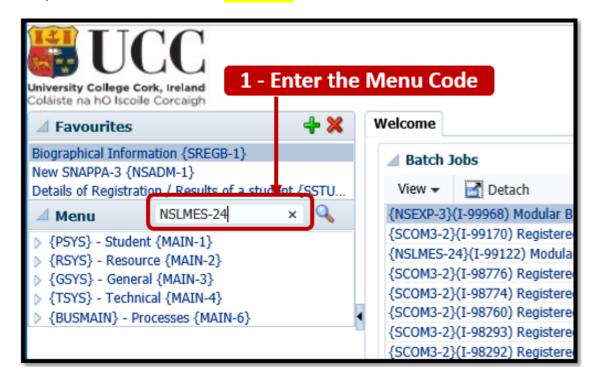

## 1.6 – Accessing an ITS Screen

**1.6.1** – In ITS v4.1 there are **2 options** for entering the **Screen Code** that you want to access.

#### 1.6.2 – Enter the Menu Code.

In the below example, the Menu Code = NSLMES-24

Once you are happy that you have the correct Menu Code inserted, press the Enter Key on your Keyboard to request the screen to load.