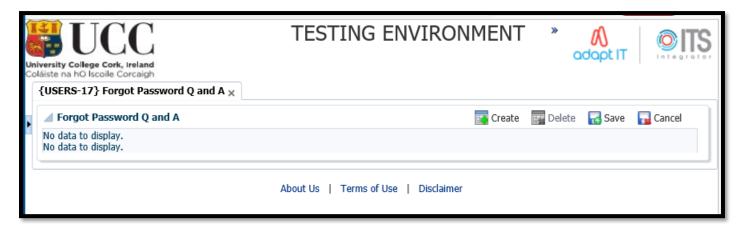

## Step 1 – Load the Forgot Password Q and A Screen:

Once you are successfully logged into ITS, go to the Top Right Hand Corner of the screen, and select: MORE Menu – Forgot Password Q and A.

You will be presented with the screen – Forgot Password Q and A.

There will be no questions currently setup for you.