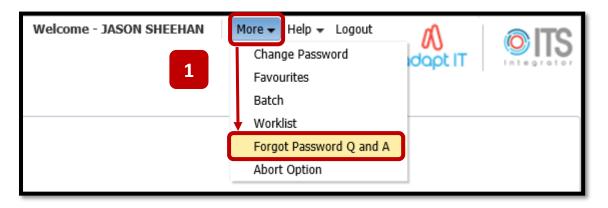

## Step 1 – Load the Forgot Password Q and A Screen:

Once you are successfully logged into ITS, go to the Top Right Hand Corner of the screen, and select: MORE Menu – Forgot Password Q and A.

You will be presented with the screen – Forgot Password Q and A.

There will be no questions currently setup for you.