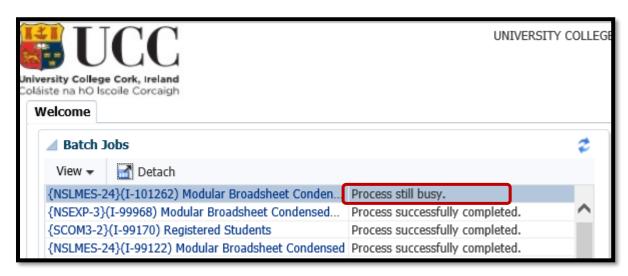

#### Step 15 - REFRESH Button.

The status of your NSLMES-24 Batch Job will be presented to you as = 'Process not yet started.'

# IMPORTANT

You must click the **REFRESH button** to refresh the status of the Batch Job.

On the 1st press of the REFRESH Button, your Job Status will change to either:

'Process still busy'

OR

'Process successfully completed'

Example:

You may need to press the **REFRESH** button a number of times before your Job status changes from **PROCESS STILL BUSY** to **PROCESS SUCCESSFULLY COMPLETED**.

For a small class, the Broadsheet will run quickly.