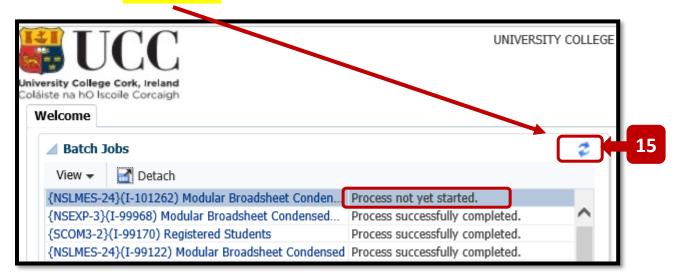

#### Step 15 - REFRESH Button.

The status of your NSLMES-24 Batch Job will be presented to you as = 'Process not yet started.'

# IMPORTANT

You must click the **REFRESH button** to refresh the status of the Batch Job.

On the 1st press of the REFRESH Button, your Job Status will change to either:

'Process still busy'

OR

'Process successfully completed'