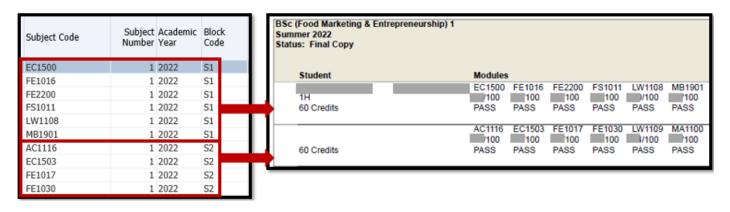

The screenshot example below shows the Broadsheet for a **Summer Exam Board**.

The Student Marks are presented from Page 2 onwards.

Each Student in the class has 2 rows on the Broadsheet.

Semester 1 (S1) Modules are presented on the 1st line.

Semester 2 (S2) Modules are presented on the 2<sup>nd</sup> line.