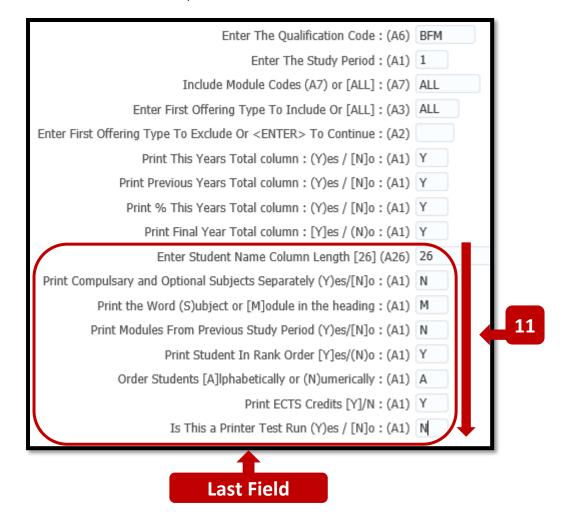

## Step 11 – Default Values for Remainder of Input Fields.

Continue pressing the **TAB Key** on your Keyboard so that the cursor moves down to the last field labelled – '**Is This a Printer Test Run'**.

Leave the **default values** in place for these fields.

## Step 12 – BATCH Button.

When you reach the last Input Field called - In This a Printer Test Run' – and press the TAB Key, the cursor focus returns to the top of the NSLMES-24 screen, where the BATCH button will become enabled.