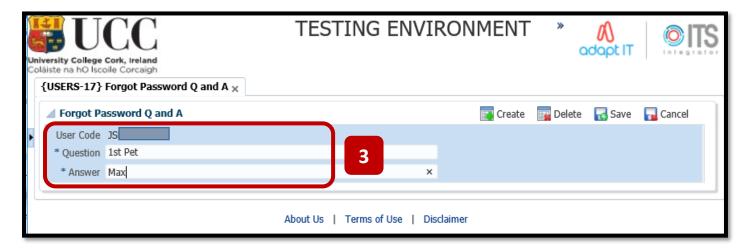

up their Forgot Password Questions & Answers, prior to forgetting their password.

Therefore it is **important to setup** your Forgot Password Questions & Answers once you successfully login to ITS.

To setup your Questions and Answers, complete the following steps:

## Step 1 – Load the Forgot Password Q and A Screen:

Once you are successfully logged into ITS, go to the Top Right Hand Corner of the screen, and select: MORE Menu – Forgot Password Q and A.



You will be presented with the screen – Forgot Password Q and A.

There will be no questions currently setup for you.



## Step 2 – Press the Create Button to Create the 1st Q & A Record:

Press the **CREATE** button to populate the 1<sup>st</sup> Question & Answer Record.



## Step 3 – Create your 1st Question & Answer:

Example:



## Step 4 – Press the Create Button to Create the 2<sup>nd</sup> Question & Answer:

Enter the 2nd Question & Answer:

Example:



## Step 5 – Press the Create Button to Create the 3<sup>rd</sup> Q & A Record:

Enter the 3rd Question & Answer:

Example:



## Step 6 – Press the **SAVE** button after the 3<sup>rd</sup> Q & A setup.



A successful SAVE action will present a status update = INS = 3 (INS – aka – INSERTED).



## 1.5 – Forgot Password Self Service – Resetting Your Password.

**1.5.1** – Once you have setup and saved your 3 Questions & Answers for the Forgot Password Functionality, you are then able to reset your own password in the event that you forgot it.

#### **Unsure of Your Password:**



On the ITS login screen, there is a button labelled – Forgot Password.



**1.5.2