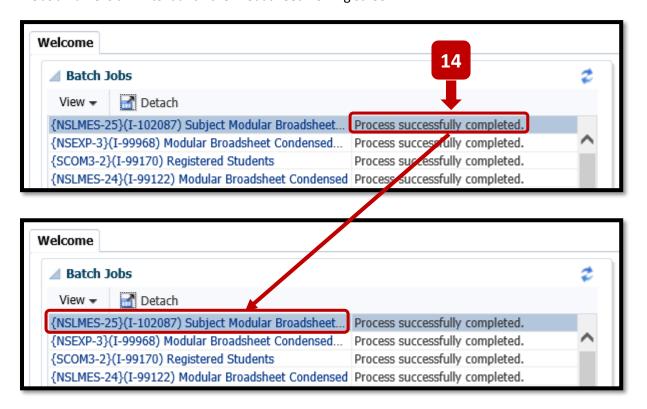

You may need to press the **REFRESH** button **a number of times** before your Job status changes from **PROCESS STILL BUSY** to **PROCESS SUCCESSFULLY COMPLETED**.

For a small class, the Broadsheet will run quickly.

#### Step 14 – Click on Job Name Link

Once the Job Status changes to - PROCESS SUCCESSFULLY COMPLETED - the Broadsheet is now ready for viewing.

Click on the Job Name in Blue.

The Job Name is a link to launch the Broadsheet viewing screen.