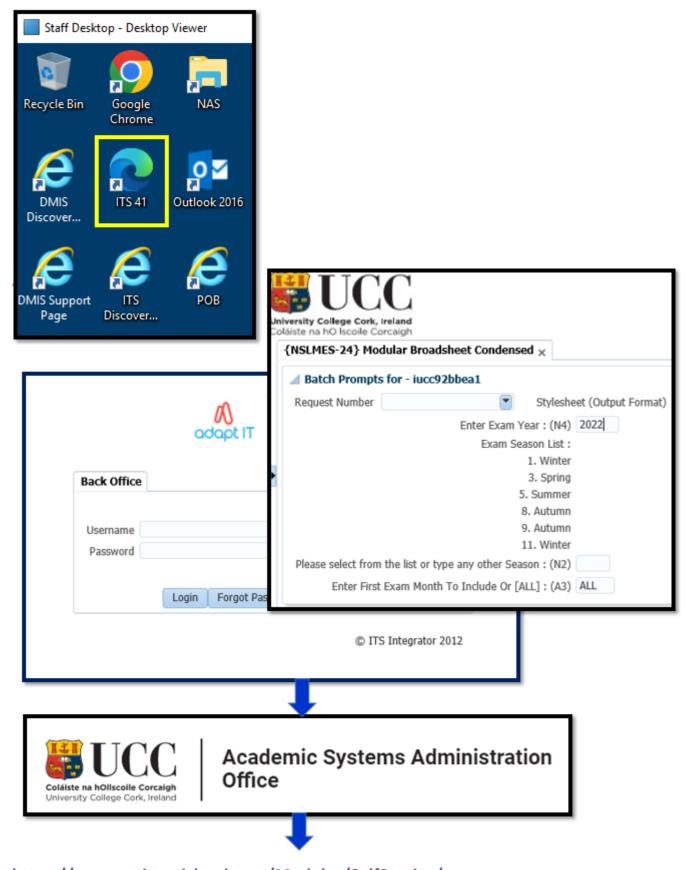

## 1.2 – Launching the ITS Login Screen.

**1.2.1** – A successful login to the Staff Desktop will present the user with a number of pre-setup shortcut icons on the Desktop.

Locate the Desktop shortcut Icon labelled – ITS 41. The shortcut logo is the Microsoft Edge Browser logo.

**1.2.2** – Double click the **ITS 41** shortcut icon on the Staff Desktop. This will launch the ITS v41 Login Screen.

### 2.2 - NSLMES-24 - Modular Broadsheet - How to Generate

**2.2.1** – Having selected option **NSLMES-24** (Modular Broadsheets) you will be required to enter a number of parameters to produce the broadsheet for the qualification / programme you need.

## **Step 4** – Click into the field labelled – **Enter Exam Year**, and Enter the **Exam Year**.

This is the same as the Academic Year.

In the example below, the Exam Year **2022** has been entered.

The Academic Year can often be stated as contained 2 year values – YYYY/YYYY, but for ITS, the Academic Year is always entered as a single **YYYY** value.

#### Examples:

2022 = 2021/2022 2023 = 2022/2023 2024 = 2023/2024

**Step 5** – Press the **TAB Button on your keyboard** to move the Cursor focus into the **Exam Season** field. Select and enter the **Exam Season** that you are running the ITS Broadsheet for.

In the screenshot example below, the **Exam Season 5** is being used. Exam Season 5 will produce the Broadsheet for the end of year **Summer Exams**. Hit the **TAB Key** on your keyboard again to move the cursor to the next field.

### **Step 6** – Enter the **Exam Month**.

This field will default to = ALL.

You can go with the default **ALL** option. This will cover all of the Exam Months for a programme.