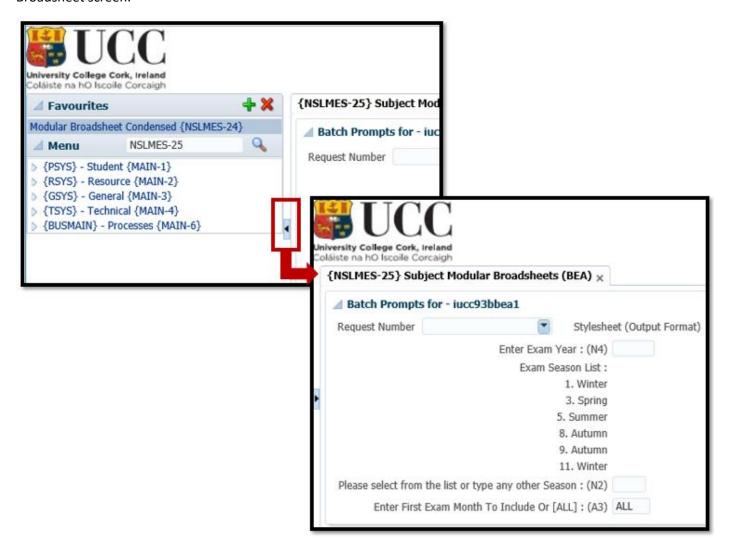

**Step 2** – Press the **Enter Button** on your Keyboard.

**Step 3** – The **NSLMES-25** screen will load to the main section of the ITS screen.

**Tip** – Once you have loaded the **NSLMES-25** screen, you can **minimise** the Menu Panel on the left hand side by clicking the Left Pointing arrow.

This is helpful if you are working off a smaller screen laptop, as minimising the Menu Panel **gives more space** for the Broadsheet screen.