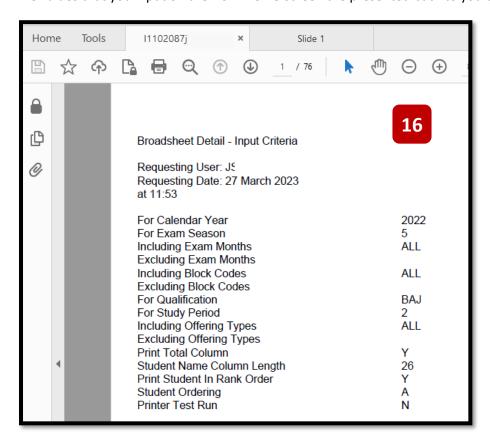

#### Step 18 – The Broadsheet PDF will be presented to you.

The Job Number will appear as the PDF File Name.

The values that you input on the NSLMES-24 screen are presented back to you on the cover page of the Broadsheet.

The screenshot example below shows the Broadsheet for a **Summer Exam Board**.

The Student Marks are presented from Page 2 onwards.

Each Student in the class has 2 rows on the Broadsheet.

Semester 1 (S1) Modules are presented on the 1st line.

Semester 2 (S2) Modules are presented on the 2<sup>nd</sup> line.