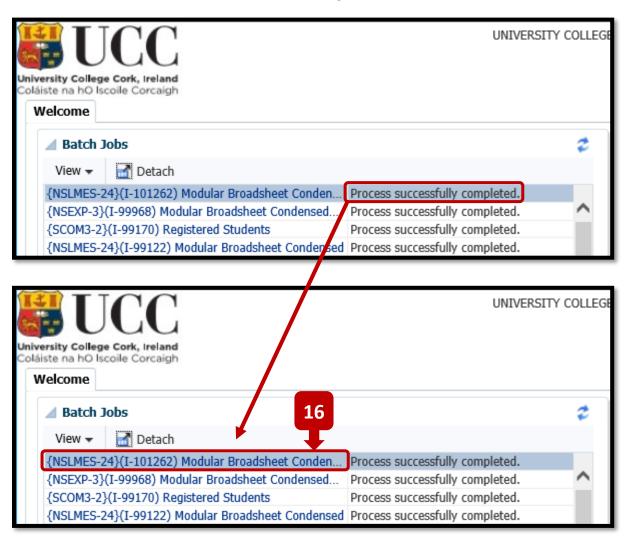

#### Step 16 - Click on Job Name Link

Once the Job Status changes to - PROCESS SUCCESSFULLY COMPLETED - the Broadsheet is now ready for viewing.

Click on the Job Name in Blue.

The Job Name is a link to launch the Broadsheet viewing screen.

#### Step 17 – Click the VIEW Button.

Clicking on the Job Name link will present you with a screen showing a **VIEW** Button. Click the **VIEW** Button to launch the Broadsheet PDF.