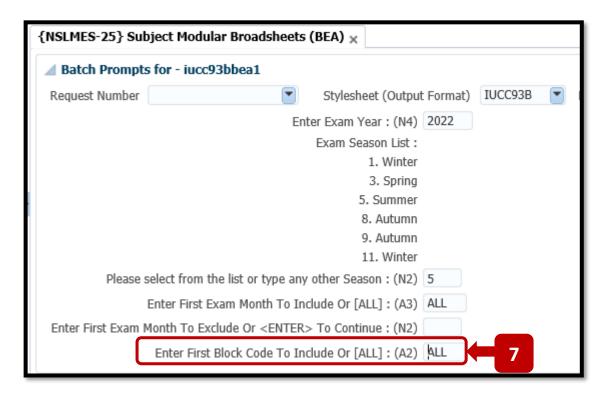

### Step 7 – Enter First Block Code to Include Or [ALL]

This field will default to = ALL.

You can go with the default **ALL** option. This will cover all of the Block Codes for a programme.

Press the **TAB** Key on the Keyboard to move to the next field.