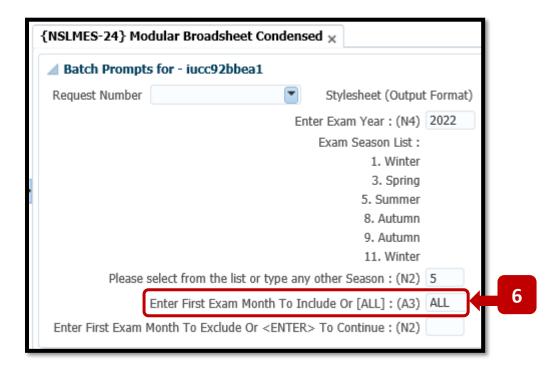

### **Step 6** – Enter the **Exam Month**.

This field will default to = ALL.

You can go with the default **ALL** option. This will cover all of the Exam Months for a programme.

#### OR:

If you wish to specify the **specific Exam Months** to include in the Broadsheet, you can change the **ALL** value to the first Exam Month you need, and then hit the **TAB** Key.

You are then presented with **additional Exam Month Input fields** so can enter more Exam Months. In the example below, Exam Months **1** and **5** have been specified. – I.e. – **Semester 1 & 2 only**.

Step 7 – Group All Exam Month Subjects Together Y/[N] – Leave this field with the default value = N.

Hit the **TAB** Key on your keyboard again to move the cursor to the next field.

## Step 8 – Enter First Block Code to Include Or [ALL]

This field will default to = ALL.

You can go with the default **ALL** option. This will cover all of the Block Codes for a programme.