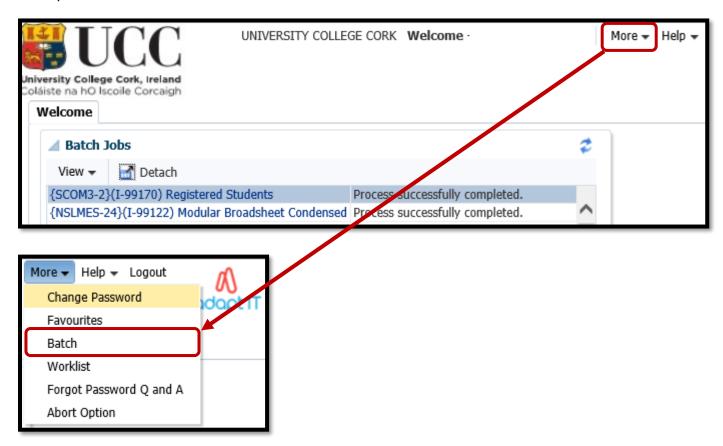

## Step 1 – Load the Forgot Password Q and A Screen:

Once you are successfully logged into ITS, go to the Top Right Hand Corner of the screen, and select: MORE Menu – Forgot Password Q and A.

You will be presented with the screen – Forgot Password Q and A.