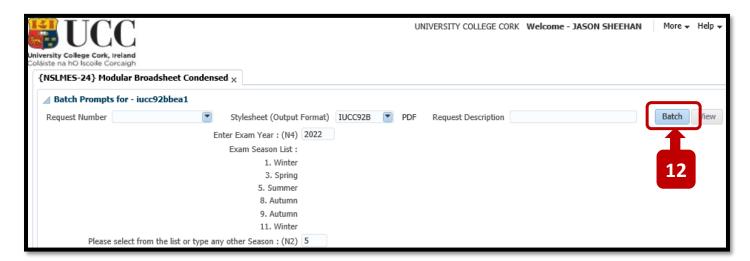

## **Step 4** – Click into the field labelled – **Enter Exam Year**, and Enter the **Exam Year**.

This is the same as the Academic Year.

In the example below, the Exam Year **2022** has been entered.

The Academic Year can often be stated as contained 2 year values – YYYY/YYYY, but for ITS, the Academic Year is always entered as a single **YYYY** value.

#### Examples:

2022 = 2021/2022 2023 = 2022/2023 2024 = 2023/2024

**Step 5** – Press the **TAB Button on your keyboard** to move the Cursor focus into the **Exam Season** field. Select and enter the **Exam Season** that you are running the ITS Broadsheet for.

In the screenshot example below, the **Exam Season 5** is being used. Exam Season 5 will produce the Broadsheet for the end of year **Summer Exams**. Hit the **TAB Key** on your keyboard again to move the cursor to the next field.

### **Step 6** – Enter the **Exam Month**.

This field will default to = ALL.

You can go with the default **ALL** option. This will cover all of the Exam Months for a programme.

#### OR:

If you wish to specify the **specific Exam Months** to include in the Broadsheet, you can change the **ALL** value to the first Exam Month you need, and then hit the **TAB** Key.

You are then presented with **additional Exam Month Input fields** so can enter more Exam Months. In the example below, Exam Months **1** and **5** have been specified. – I.e. – **Semester 1 & 2 only**.

Step 7 – Group All Exam Month Subjects Together Y/[N] – Leave this field with the default value = N.

Hit the **TAB** Key on your keyboard again to move the cursor to the next field.

## Step 8 – Enter First Block Code to Include Or [ALL]

This field will default to = ALL.

You can go with the default **ALL** option. This will cover all of the Block Codes for a programme.

## Step 9 – Enter The Qualification Code and Enter The Study Period.

For the example below, the Broadsheet is for BSc (Food Marketing & Entrepreneurship) – 1st Year.

Programme / Qualification Code = **BFM**Programme / Qualification Study Period = **1** (**I.e.** – **1**<sup>st</sup> **Year**)