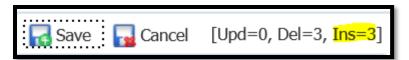

## **IMPORTANT**

Back Office

Username ANYUSER

Password

Login Forgot Password

© ITS Integrator 2012

- **1.3.2** If your Username is correct, but it is entered it in **lowercase**, or in a **mixture** or **uppercase and lowercase**, **the login will fail**.
- **1.3.3** Enter your ITS Password.
- **1.3.4** Click the Login Button.