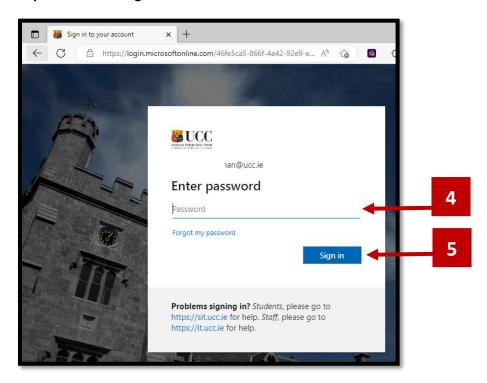

Step 1 – Go to - https://virtualapp.ucc.ie/

**Step 2** – Enter your **UCC Staff Email Address** 

**Step 3** – Click the **NEXT** Button

**Step 4** – Enter your UCC Password.

**IMPORTANT** – This is **not your ITS Password**.

It is your UCC password that you use to log into your PC and email.

**Step 5** – Press the **Sign-In** button.

**Step 6** – Select your communication method for the **Multi-Factor Authentication** Step.

#### Example – Text option:

**Step 7** – Complete the **Multi-Factor Authentication** process by entering your 6 Digit One-Time Code on the next screen that appears, or if you have select the 'CALL' option, please follow the instructions issued on the Phone Call.