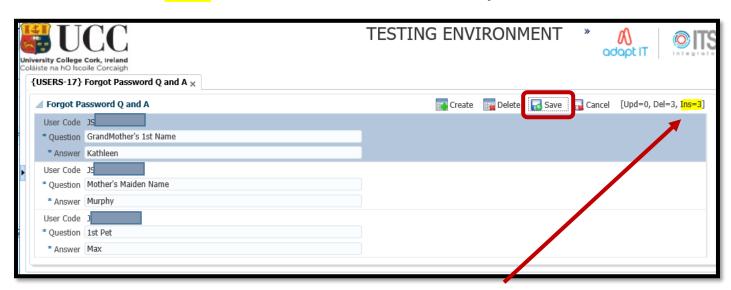

## Step 1 – Load the Forgot Password Q and A Screen:

Once you are successfully logged into ITS, go to the Top Right Hand Corner of the screen, and select: MORE Menu – Forgot Password Q and A.

You will be presented with the screen – Forgot Password Q and A.

## Step 2 – Press the Create Button to Create the 1st Q & A Record:

Press the **CREATE** button to populate the 1<sup>st</sup> Question & Answer Record.

## Step 6 – Press the **SAVE** button after the 3<sup>rd</sup> Q & A setup.

A successful SAVE action will present a status update = INS = 3 (INS – aka – INSERTED).