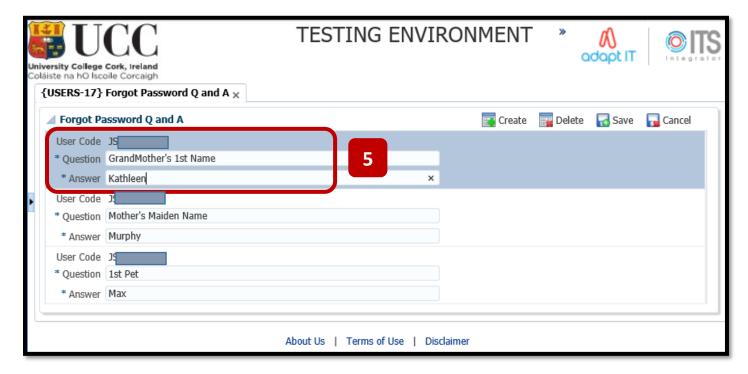

## Step 5 – Press the Create Button to Create the 3<sup>rd</sup> Q & A Record:

Enter the 3rd Question & Answer:

Example: