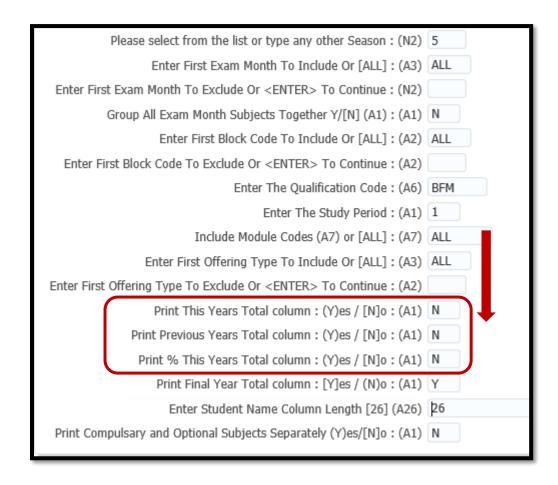

## **Step 10 – Previous Years Totals**

After entering the **Qualification Code** and **Study Period**, keep pressing the **TAB** Key on your Keyboard until you get to the fields for the '**Previous Years Totals'**.

In some **Final Year Qualifications**, a percentage of this year's total and a percentage of the previous year's total are used to calculate the overall total.

If you are generating a Broadsheet for a **Final Year Programme**, which is taking a percentage value from the previous year, then change the indicator to '**Y**' for the parameters.

## Step 11 – Default Values for Remainder of Input Fields.

Continue pressing the **TAB Key** on your Keyboard so that the cursor moves down to the last field labelled – '**Is This a Printer Test Run'**.

Leave the **default values** in place for these fields.