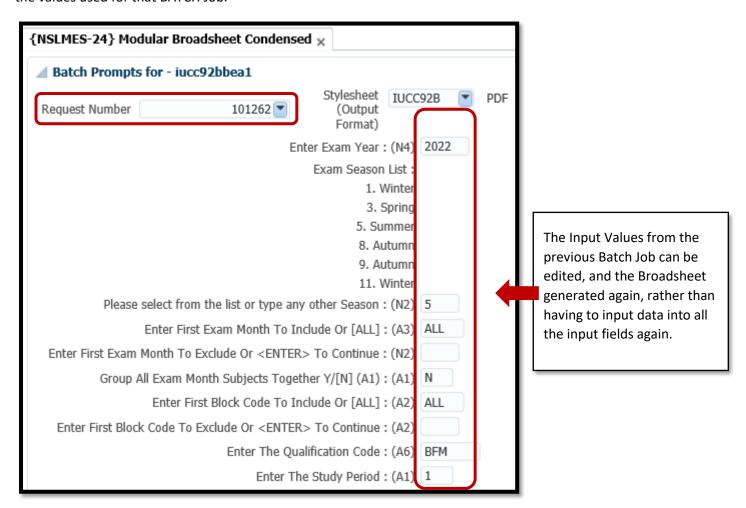

## 2.7 - Regenerating Recently Run Broadsheets

**2.7.1** – If you need to re-generate a recently run Broadsheet, there is a screen called **BATCH**, which lists out your recently run Broadsheets.

2.7.2 – The most recently run BATCH Jobs will be presented in a table.

- **2.7.3** When you select a record from the table, the **BATCH REQUEST ANSWERS** Tab will present you with the Input Values that you used for that specific Broadsheet Batch Job.
- **2.7.4** Once you are happy that you have located the correct Batch Job, you can re-generate the Broadsheet PDF file by clicking on the **PRINT/VIEW** button.

**2.7.5** – Clicking the **PRINT/VIEW** button will load the screen with the BATCH Job Number and a VIEW button that launches the PDF.

**NOTE** – There is an approximate 2 week time window where a previously generated ITS Broadsheet is available for re-generation.