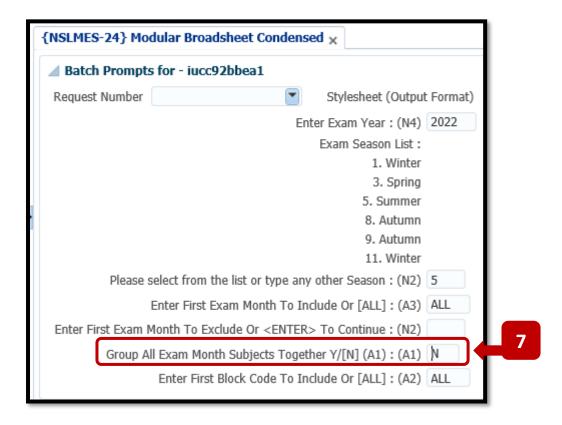

Step 7 – Group All Exam Month Subjects Together Y/[N] – Leave this field with the default value = N.

Hit the **TAB** Key on your keyboard again to move the cursor to the next field.