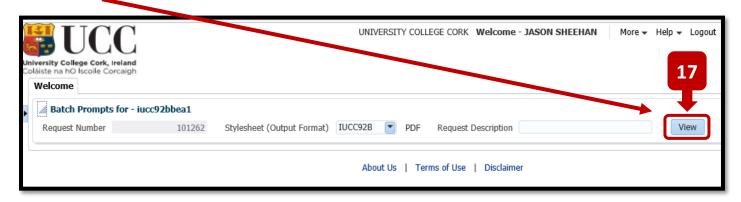

#### Step 17 – Click the VIEW Button.

Clicking on the Job Name link will present you with a screen showing a **VIEW** Button. Click the **VIEW** Button to launch the Broadsheet PDF.

#### Step 18 – The Broadsheet PDF will be presented to you.

The Job Number will appear as the PDF File Name.

The values that you input on the NSLMES-24 screen are presented back to you on the cover page of the Broadsheet.