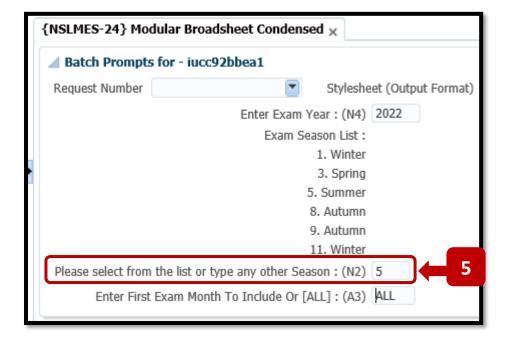

## **Exam Month Table – Description & Explanation**

| Exam Season Number | Description | Explanation                                                                |
|--------------------|-------------|----------------------------------------------------------------------------|
| 1                  | Winter      | Semester 1 – Normally held in December                                     |
| 3                  | Spring      | Semester 2 – Early Exams for 3 <sup>rd</sup> Years going on Work Placement |
| 5                  | Summer      | Semester 2 – Normally held in April & May                                  |
| 8                  | Autumn      | Autumn Repeats – Normally held in August                                   |
| 9                  | Autumn      | Specifically for Nursing Exams only                                        |
| 11                 | Winter      | Winter Exam Boards only.                                                   |

In the screenshot example below, the **Exam Season 5** is being used. Exam Season 5 will produce the Broadsheet for the end of year **Summer Exams**. Hit the **TAB Key** on your keyboard again to move the cursor to the next field.