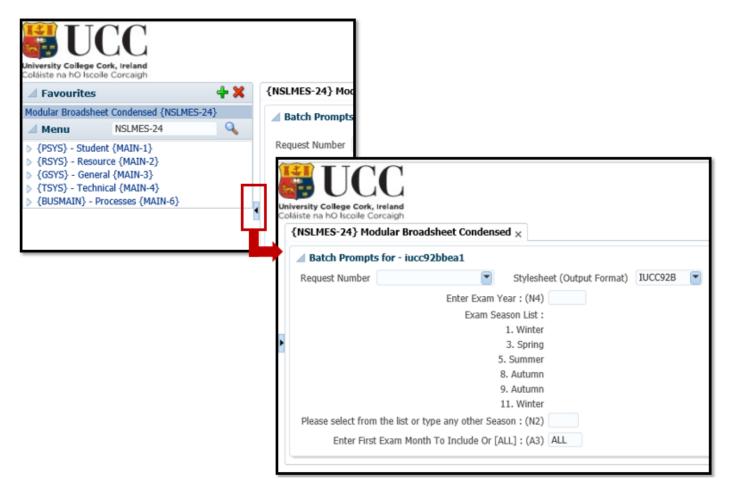

## 1.7 – Adding ITS Broadsheet Menu Favourites

- **1.7.1** To avoid having to remember the ITS Screen Codes every time you use ITS, you can set the Broadsheet screens up as FAVOURITES on ITS.
- **1.7.2** Your ITS FAVOURITES are specific to your ITS account, so once you set them up, they will reload each time you log into ITS.
- **1.7.3** The FAVOURITES section is located in the Top Left of the screen.

1.7.4 – The GREEN PLUS is for Adding a Favourite, and the RED X is for Deleting a Favourite.

**1.7.5 – Before** you can add a screen as a favourite, **you must first** load the screen.

**Example** – Before adding **NSLMES-24** to the Favourites Menu, the **NSLMES-24** screen is already loaded to the screen.

1.7.6 – Once the GREEN PLUS icon is clicked, the Menu Name & Code are inserted into the Favourites Menu.