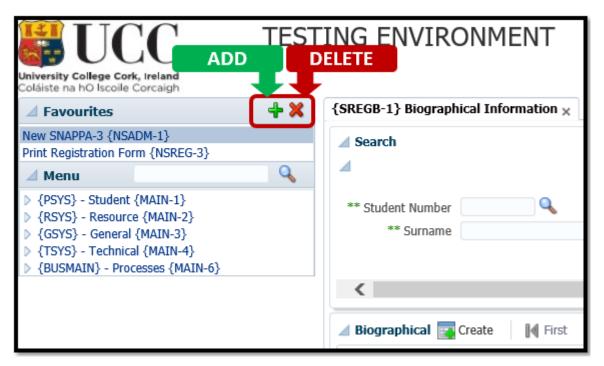

1.7.4 – The GREEN PLUS is for Adding a Favourite, and the RED X is for Deleting a Favourite.

**1.7.5 – Before** you can add a screen as a favourite, **you must first** load the screen.

**Example** – Before adding **NSLMES-24** to the Favourites Menu, the **NSLMES-24** screen is already loaded to the screen.

1.7.6 – Once the GREEN PLUS icon is clicked, the Menu Name & Code are inserted into the Favourites Menu.