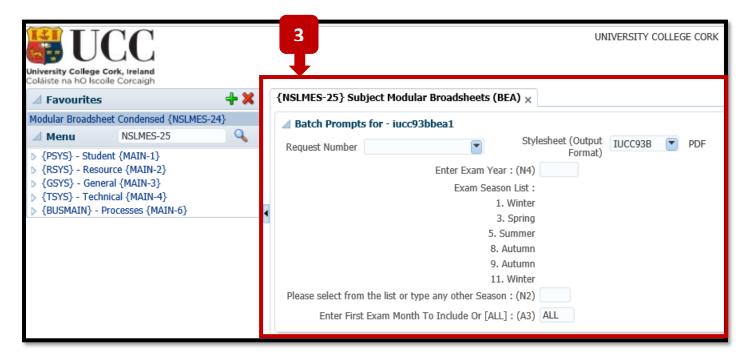

Programme / Qualification Code = BAJ

Programme / Qualification Study Period = 2 (I.e. – 2nd Year)

Programme / Qualification Academic Year = 2022 (aka – 2021/2022).

Step 1 – Enter the Menu Code = NSLMES-25

### **Step 4** – Click into the field labelled – **Enter Exam Year**, and Enter the **Exam Year**.

This is the same as the Academic Year.

In the example below, the Exam Year **2022** has been entered.

The Academic Year can often be stated as contained 2 year values – YYYY/YYYY, but for ITS, the Academic Year is always entered as a single **YYYY** value.

#### Examples:

2022 = 2021/2022 2023 = 2022/2023 2024 = 2023/2024

**Step 5** – Press the **TAB Button on your keyboard** to move the Cursor focus into the **Exam Season** field. Select and enter the **Exam Season** that you are running the ITS Broadsheet for.

In the screenshot example below, the **Exam Season 5** is being used. Exam Season 5 will produce the Broadsheet for the end of year **Summer Exams**. Hit the **TAB Key** on your keyboard again to move the cursor to the next field.

#### **Step 6** – Enter the **Exam Month**.

This field will default to = ALL.

You can go with the default **ALL** option. This will cover all of the Exam Months for a programme.