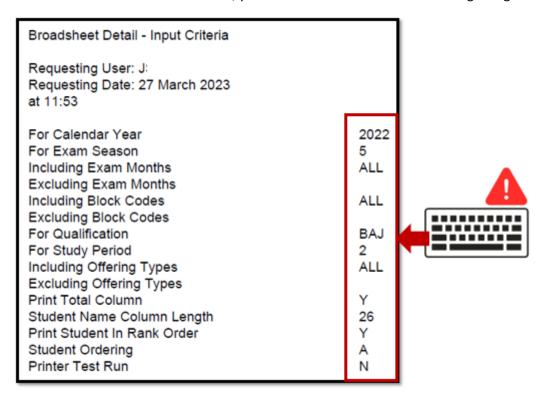

#### Step 18 – The Broadsheet PDF will be presented to you.

The Job Number will appear as the PDF File Name.

The values that you input on the NSLMES-24 screen are presented back to you on the cover page of the Broadsheet.