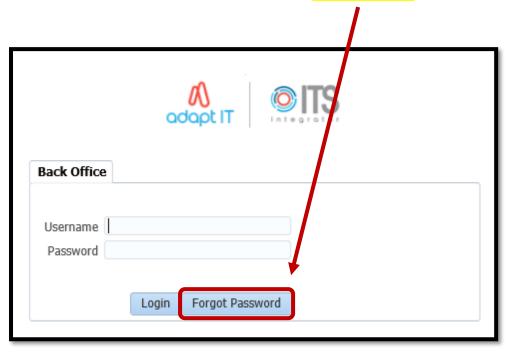

## **IMPORTANT**

Back Office

Username ANYUSER

Password

Login Forgot Password

© ITS Integrator 2012

- **1.3.2** If your Username is correct, but it is entered it in **lowercase**, or in a **mixture** or **uppercase and lowercase**, **the login will fail**.
- **1.3.3** Enter your ITS Password.
- **1.3.4** Click the Login Button.

#### **Unsure of Your Password:**

If you are unsure of your password because it is being auto-filled for you by the Internet Browser settings, you must contact the **Systems Administration Team** by raising a support case on the UCC IVANTI service: