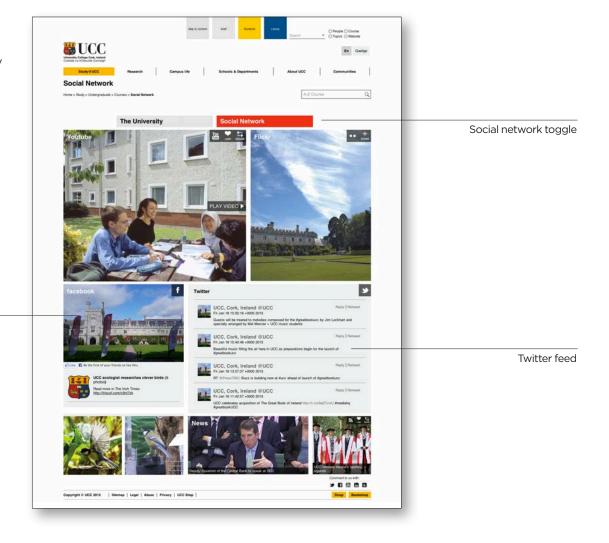

#### SOCIAL NETWORK PAGE

This page draws in all external social news feeds, giving a snapshot of what is currently happening at the university

Link to Facebook page