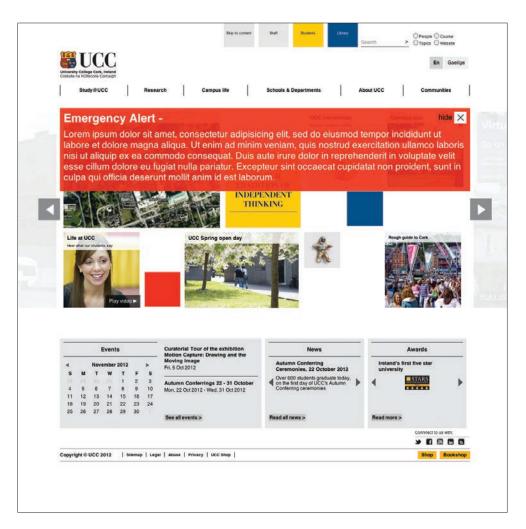

### EMERGENCY ALERT

A template has been created for emergency alerts or important information.

This will sit on the homepage below the menu bar, overlapping the content scroll. It can be hidden by clicking the 'X' close button.