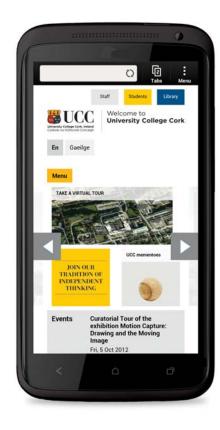

### ADAPTING FOR THE SMARTPHONE

When the website is viewed on a smartphone the menu bar changes to a single menu button that reveals the options in a table below. Content sections reflow to stack vertically.