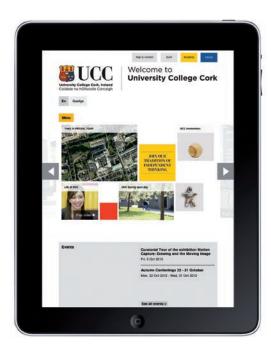

#### ADAPTING FOR THE TABLET

The design will reflow responsively on tablet devices, both vertically and horizontally. At landscape dimensions the design layout and menu bar will remain similar to the standard on screen layout. When viewing the site on a portrait orientation the menu bar reformats to a single menu button.