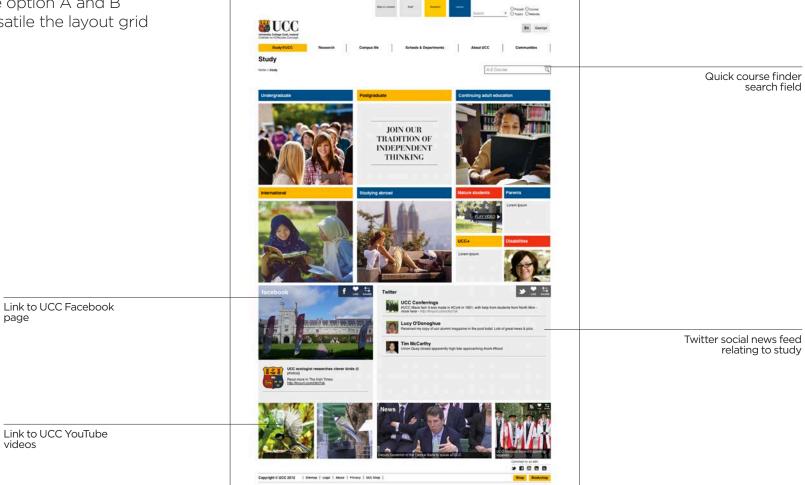

### LANDING PAGE **OPTION A**

Landing page option A and B show how vesatile the layout grid can be.

page

videos