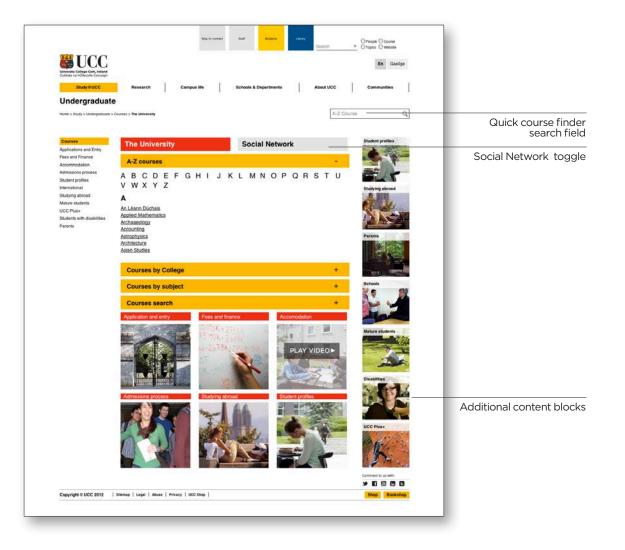

## A -Z COURSES

#### SOCIAL NETWORK PAGE

This page draws in all external social news feeds, giving a snapshot of what is currently happening at the university

Link to Facebook page