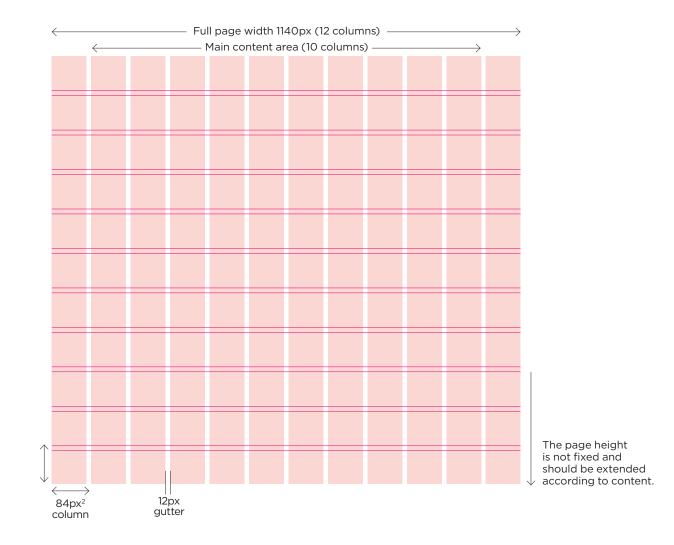

### DIMENSIONS OF THE MASTER GRID

The UCC website grid is made up of 12 columns in width with a baseline grid supporting the square grid elements.

Where possible elements should align to the grid, supporting the responsive design.