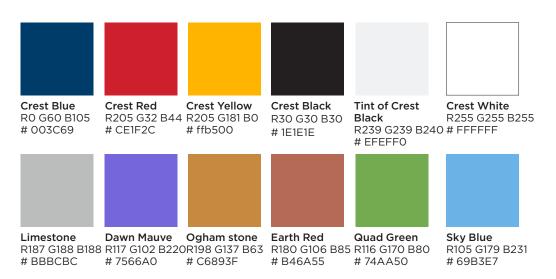

ng for the iPad                                                                                                                                   | 22                               |
|                                        | Adapting for the iPhone                                                                                                                                 | 23                               |
|                                        |                                                                                                                                                         |                                  |

#### **3 ANY QUESTIONS**

3.1 Contact information

## THE FOUNDATIONS

## BASIC ELEMENTS

Logo



With 'U' clear space all around

#### Colour palette



#### Typography

Helvetica Regular Aa Bb Cc Dd Ee Ff Gg Hh Ii Jj Kk Ll Mm Nn Oo Pp Qq Rr Ss Tt Uu Vv Ww Xx Yy Zz  $\pounds \# \& \% ? + > @ \le \Omega$ , .\* Helvetica Bold Aa Bb Cc Dd Ee Ff Gg Hh Ii Jj Kk LI Mm Nn Oo Pp Qq Rr Ss Tt Uu Vv Ww Xx Yy Zz  $\pounds \# \& \% ? + > @ \le \Omega$ , . \* TIMES NEW ROMAN BOLD A B C D E F G H I J K L M N O P Q R S T U V W X Y Z  $\pounds \# \& \% ? + > @ \le \Omega , . *$ 

### DIMENSIONS OF THE MASTER GRID

The UCC website grid is made up of 12 columns in width with a baseline grid supporting the square grid elements.

Where possible elements should align to the grid, supporting the responsive design.



### THE MASTER GRID OVERLAID

The overlaid grid shows how the page elements are designed to work with the grid.

|   | 12/5/8/1