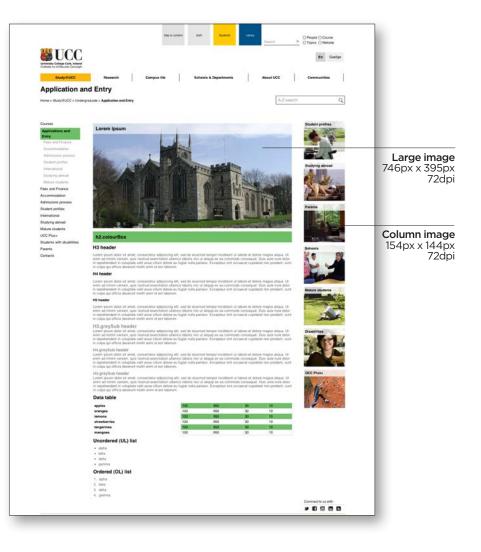

#### APPLICATION AND ENTRY

Header and sub header style

### **IMAGERY SPECIFICATIONS**

Images should be supplied at the largest image size possible at an online resolution of 72dpi. Pixel dimensions for the various image sizes are referenced opposite. These are optimum sizes when viewing on screen, these will then scale and reformat responsively on other devices.