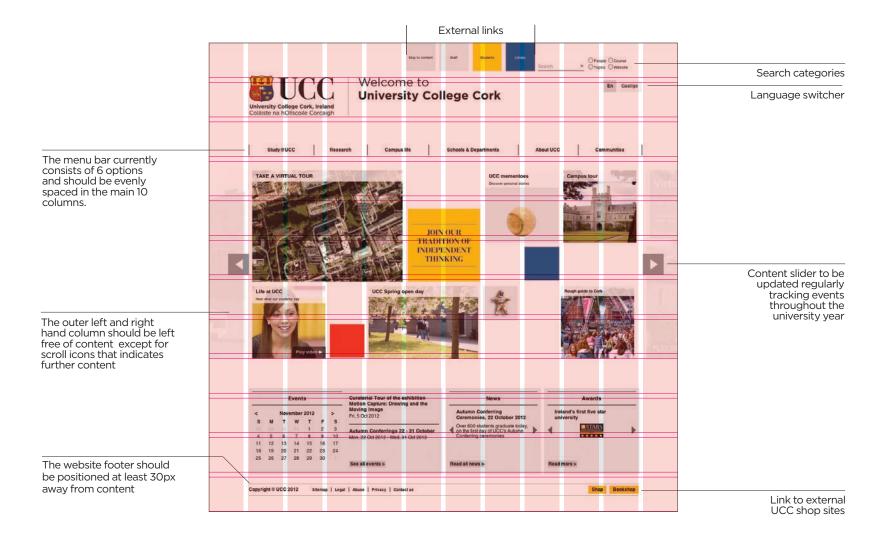

### THE MASTER GRID OVERLAID

The overlaid grid shows how the page elements are designed to work with the grid.

|   | 12/5/8/1                                                    | Skip to posteri                                                                 | Staff Bladents Library                                                                         | OPeccie Ocourse<br>Search Oropex Oweese |       |
|---|-------------------------------------------------------------|---------------------------------------------------------------------------------|------------------------------------------------------------------------------------------------|-----------------------------------------|-------|
|   | University College Cork, Ire<br>Coldiste na hOllscoile Corc | Welcome to<br>University Co                                                     | ollege Cork                                                                                    | En Gaelige                              |       |
|   | Study@UCC                                                   | Research Campus life                                                            | Schools & Departments                                                                          | About UCC Communities                   |       |
| - | TAKE A VIRTUAL TOUR                                         |                                                                                 | UCC mementoes<br>Discere personal stores                                                       | Campus lour                             | Virt  |
|   | E                                                           |                                                                                 | IN OUR                                                                                         |                                         |       |
|   | SA                                                          | INDI                                                                            | DITION OF<br>PENDENT<br>IINKING                                                                |                                         | •     |
|   | Life at UCC<br>Here what our students has                   | UCC Spring open day                                                             |                                                                                                | Rough guide to Cark                     | l     |
| * | Ptay video >                                                |                                                                                 |                                                                                                |                                         | ELAYA |
|   |                                                             | Curatorial Tour of the exhibition                                               |                                                                                                |                                         |       |
|   | Events                                                      | Motion Capture: Drawing and the<br>Moving Image                                 | Autumn Conferring                                                                              | Awards                                  |       |
|   | < November 2012<br>S M T W T J                              | > Fri, 5 Oct 2012                                                               | Ceremonies, 22 October 2012                                                                    | university                              |       |
|   | 4 5 6 7 8 5                                                 | 2 3 Autumn Conferrings 22 - 31 Octobe<br>10 Mon. 22 Oct 2012 - Wed. 31 Oct 2012 | Over 600 students graduate today,<br>on the first day of UCC's Autumn<br>Conferring ceremonies |                                         |       |
|   |                                                             | 6 17                                                                            |                                                                                                |                                         |       |
|   |                                                             | 3 24                                                                            |                                                                                                |                                         |       |
|   | 11 12 13 14 15 1<br>18 19 20 21 22 2<br>25 26 27 28 29 3    |                                                                                 | Read all news >                                                                                | Read more >                             |       |
|   | 18 19 20 21 22 2                                            | 0                                                                               | Read all news >                                                                                | Read more >                             |       |
|   | 18 19 20 21 22 2<br>25 26 27 28 29 3                        | 0                                                                               | Read all news >                                                                                | Read more > Shop Bookshop               |       |