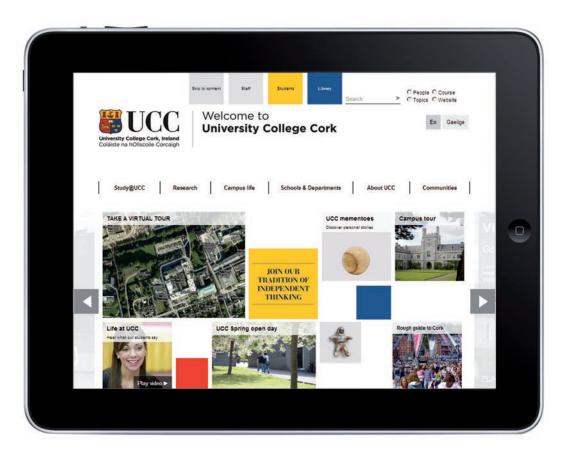

#### ADAPTING FOR THE TABLET

The design will reflow responsively on tablet devices, both vertically and horizontally. At landscape dimensions the design layout and menu bar will remain similar to the standard on screen layout. When viewing the site on a portrait orientation the menu bar reformats to a single menu button.