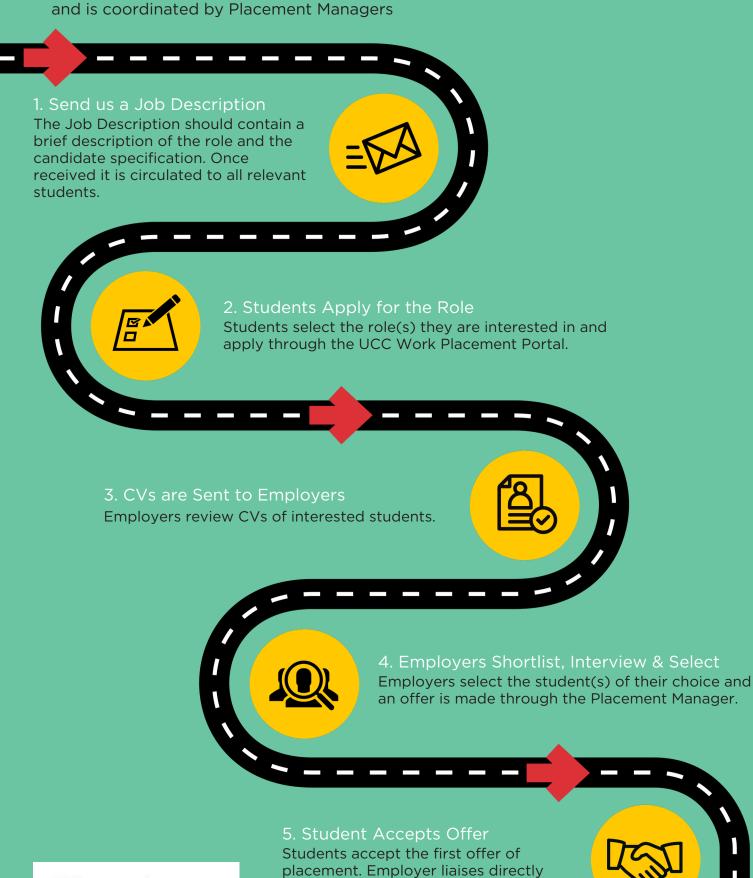

## The Work Placement Process Employers' Roadmap

Recruitment runs throughout the academic year and is coordinated by Placement Managers

with students regarding the contract.

Career Services