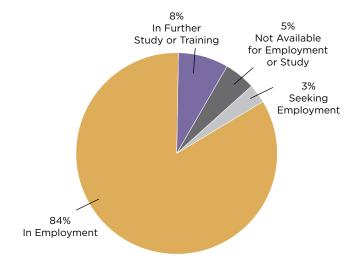

| Total Surveyed                        | Respo | nse Rate ( | (%) |  |
|---------------------------------------|-------|------------|-----|--|
| 40                                    | 93%   |            |     |  |
| Summary of Results                    |       |            |     |  |
| Present Situation                     |       |            |     |  |
| In Employment                         |       | 31         | 84% |  |
| In Further Study or Training          |       | 3          | 8%  |  |
| Seeking Employment                    |       | 1          | 3%  |  |
| Not Available for Employment or Study |       | 2          | 5%  |  |
| Total Respondents                     |       | 37         |     |  |