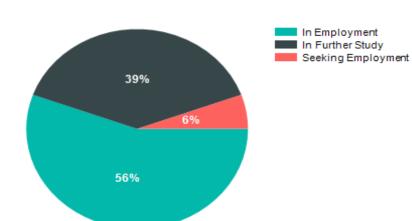

| Total Surveyed | Response Rate (%) |  |
|----------------|-------------------|--|
| 27             | 67%               |  |

| Summary of Results |       |     |  |  |  |
|--------------------|-------|-----|--|--|--|
| Present Situation  | Total |     |  |  |  |
| In Employment      | 10    | 56% |  |  |  |
| In Further Study   | 7     | 39% |  |  |  |
| Seeking Employment | 1     | 6%  |  |  |  |
| Total Respondents  | 18    |     |  |  |  |