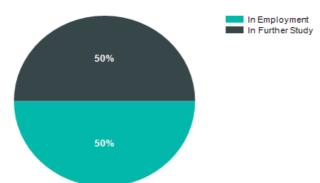

| otal Surveyed Response Rate (%) |     |       |     |  |  |
|---------------------------------|-----|-------|-----|--|--|
| 49                              | 65% |       |     |  |  |
| Summary of Results              |     |       |     |  |  |
| Present Situation               |     | Total |     |  |  |
| In Employment                   |     | 16    | 50% |  |  |
| In Further Study                |     | 16    | 50% |  |  |
| Total Respondents               | ;   | 32    |     |  |  |