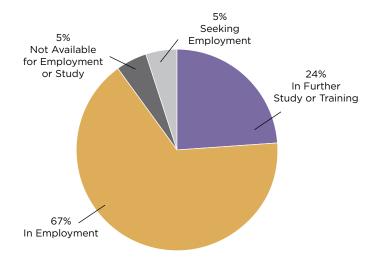

| Total Surveyed                        | Respo | nse Rate ( | :%) |
|---------------------------------------|-------|------------|-----|
| 25                                    | 84%   |            |     |
| Summary of Results                    |       |            |     |
| Present Situation                     |       |            |     |
| In Employment                         |       | 14         | 67% |
| In Further Study or Training          |       | 5          | 24% |
| Seeking Employment                    |       | 1          | 5%  |
| Not Available for Employment or Study |       | 1          | 5%  |
| Total Respondents                     |       | 21         |     |