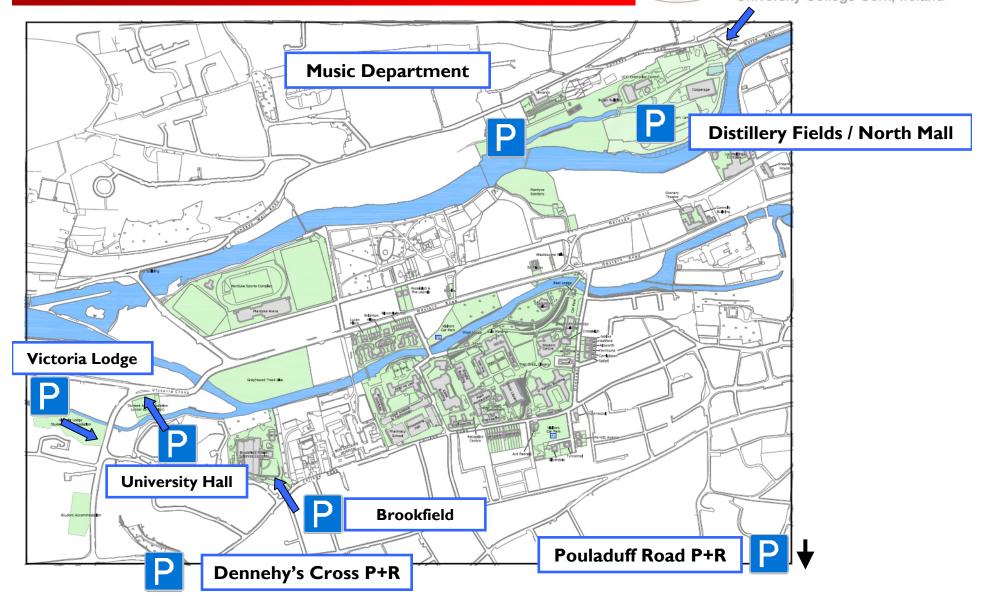

### Park + Ride

Pouladuff, Dennehy's Cross + shuttle bus >> free of charge

Coláiste na hOllscoile Corcaigh, Éire University College Cork, Ireland

1100