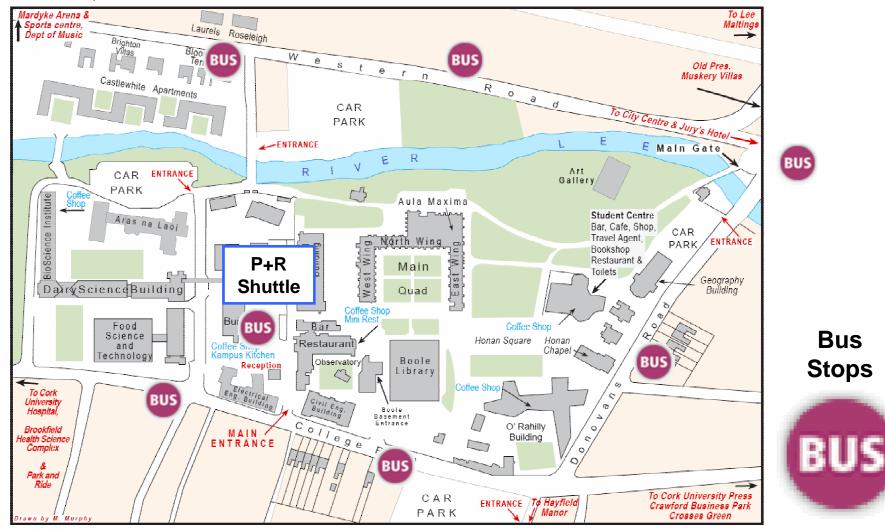

#### UCC Main Campus

Coláiste na hOllscoile Corcaigh, Éire University College Cork, Ireland

#### UCC Main Campus