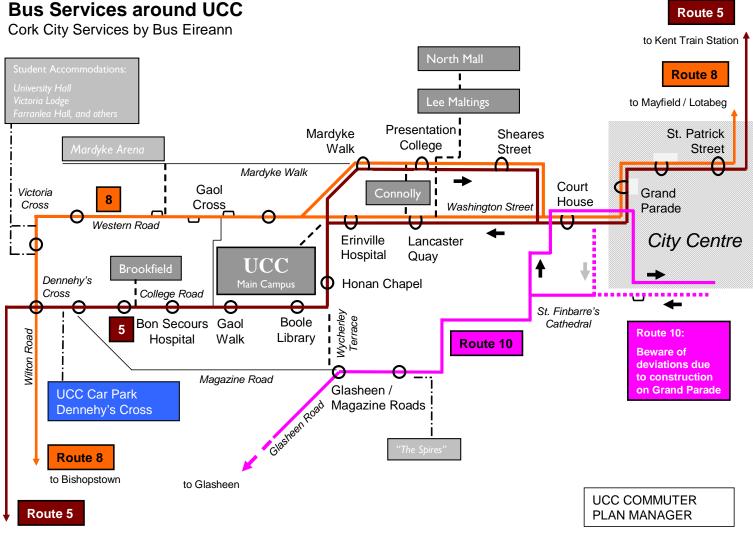

# UCC

Coláiste na hOllscoile Corcaigh, Éire University College Cork, Ireland

#### UCC Main Campus





Coláiste na hOllscoile Corcaigh, Éire University College Cork, Ireland



#### **Alternative Options for Commuting to College**



# UCC

Coláiste na hOllscoile Corcaigh, Éire University College Cork, Ireland

#### UCC Main Campus





# UCC

Coláiste na hOllscoile Corcaigh, Éire University College Cork, Ireland



to Rossa Avenue / CIT



Coláiste na hOllscoile Corcaigh, Éire University College Cork, Ireland

# Car Parks

### Staff Car Parks (access with swipe key only)

Main Campus, Geography, Chemistry, Physics, Aras na Laoi, Food Science, North Mall >> free of charge

Bio Sciences Underground (inside Aras na Laoi), Brookfield >> € 2 fee on exit

#### **Visitor Car Parks**

Perrott Avenue (College Road), Perrott's Inch >> charge per hour

### Park + Ride

Pouladuff, Dennehy's Cross + shuttle bus >> free of charge



Coláiste na hOllscoile Corcaigh, Éire University College Cork, Ireland

1100

#### UCC Main Campus



UCC

Coláiste na hOllscoile Corcaigh, Éire University College Cork, Ireland





Coláiste na hOllscoile Corcaigh, Éire University College Cork, Ireland

# **Car Pooling**

- Share th