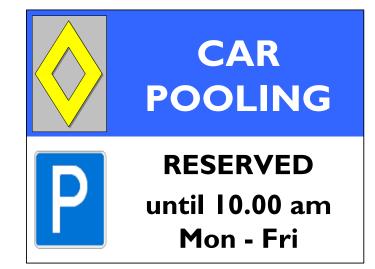

# **Car Pooling**

- Share the daily car ride to UCC with a colleague
- Two or more members of staff (having a swipe key) can register as a Car Pooling group
- Only one swipe key per group allowed, all others must be de-activated
- Dedicated spaces for Car Pooling groups are provided until 10am every morning
- Assistance to find a partner
- Application / Registration forms available from Commuter Plan Manager