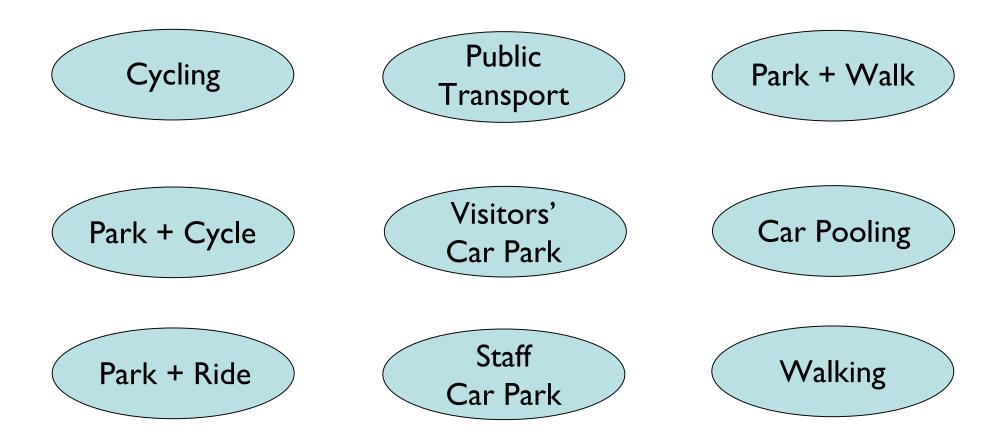

# UCC

Coláiste na hOllscoile Corcaigh, Éire University College Cork, Ireland

#### UCC Main Campus





Coláiste na hOllscoile Corcaigh, Éire University College Cork, Ireland



#### **Alternative Options for Commuting to College**



# UCC

Coláiste na hOllscoile Corcaigh, Éire University College Cork, Ireland

#### UCC Main Campus





# UCC

Coláiste na hOllscoile Corcaigh, Éire University College Cork, Ireland



to Rossa Avenue / CIT



Coláiste na hOllscoile Corcaigh, Éire University College Cork, Ireland

# Car Parks

### Staff Car Parks (access with swipe key only)

Main Campus, Geography, Chemistry, Physics, Aras na Laoi, Food Science, North Mall >> free of charge

Bio Sciences Underground (inside Aras na Laoi), Brookfield >> € 2 fee on exit

#### **Visitor Car Parks**

Perrott Avenue (College Road), Perrott's Inch >> charge per hour

### Park + Ride

Pouladuff, Dennehy's Cross + shuttle bus >> free of charge



Coláiste na hOllscoile Corcaigh, Éire Uni