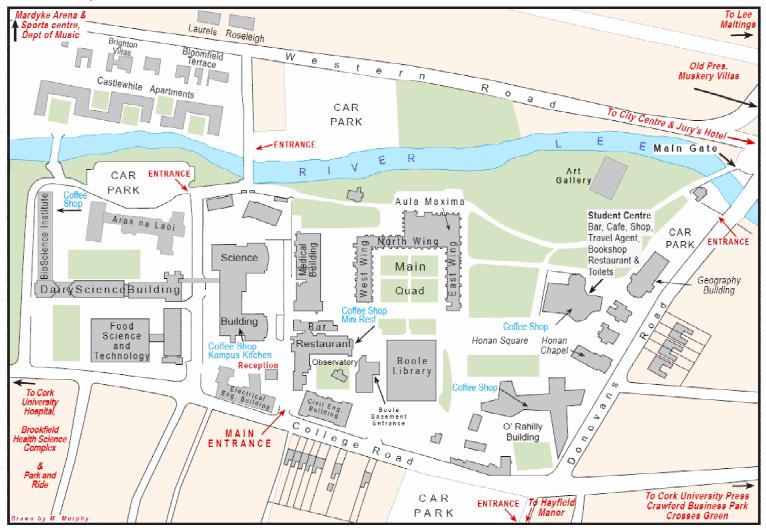

# Car Parks

### Staff Car Parks (access with swipe key only)

Main Campus, Geography, Chemistry, Physics, Aras na Laoi, Food Science, North Mall >> free of charge

Bio Sciences Underground (inside Aras na Laoi), Brookfield >> € 2 fee on exit

#### **Visitor Car Parks**

Perrott Avenue (College Road), Perrott's Inch >> charge per hour

### Park + Ride

Pouladuff, Dennehy's Cross + shuttle bus >> free of charge

Coláiste na hOllscoile Corcaigh, Éire University College Cork, Ireland

1100