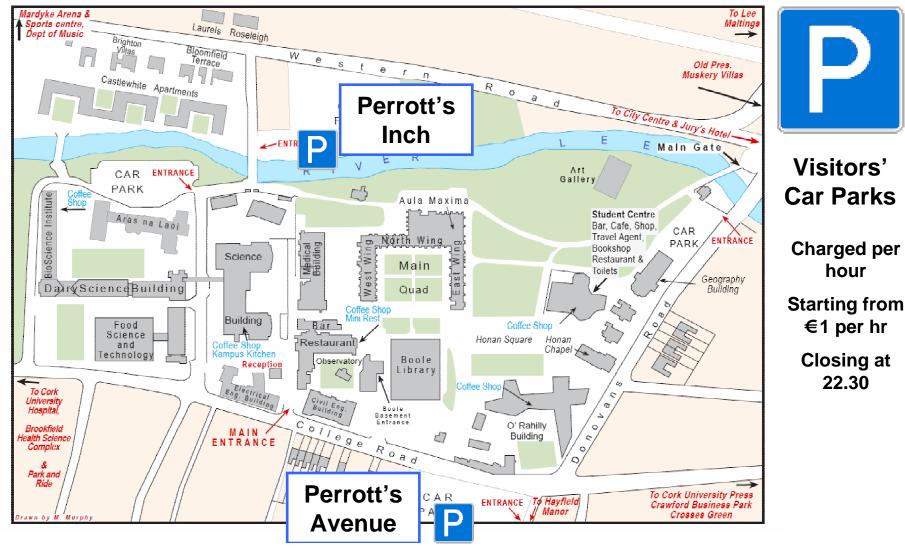

#### **Visitor Car Parks**

Perrott Avenue (College Road), Perrott's Inch >> charge per hour