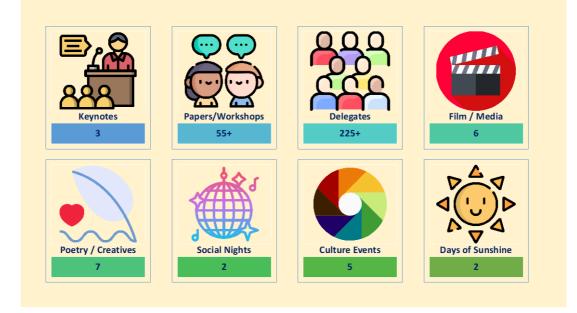

## 3.6 2022 Major Academic Conference

The 25th Lesbian Lives Conference took place in University College Cork, Ireland from 4th-5th March 2022. The LGBT+ Staff Network of University College Cork, in conjunction with the community organisation LINC and scholars from University College Dublin, Cambridge University, and University of Brighton Centre for Transforming Sexuality and Gender Research, were delighted to host the conference. The conference theme was **Solidarity**. This highly successful conference was the first academic conference to take place on the university's campus since the pandemic: