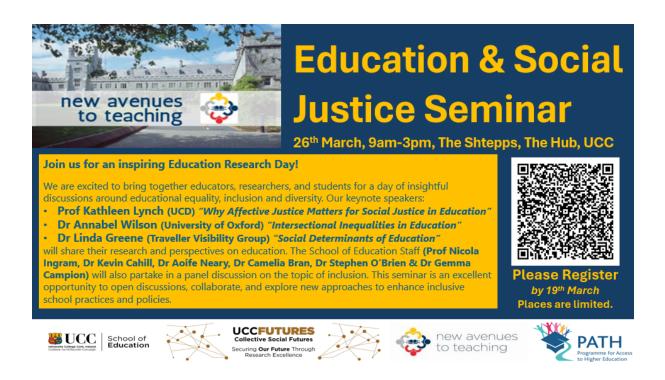

## Agenda

## 9.00 Welcome & Registration

**9.30 Keynote 1:** Dr Annabel Wilson (University of Oxford), *Intersectional Inequalities in Education* 

**10.30: School of Education Panel Discussion** (Dr Kevin Cahill, Dr Aoife Neary, Dr Camelia Bran, Dr Stephen O'Brien and Dr Gemma Campion) on the topic of Inclusion chaired by Prof Nicola Ingram.

## 11.30 Break

**12.00 Keynote 2:** Dr Linda Greene (Traveller Visibility Group), Social Determinants of Education

## 1.00 Light Lunch

**2.00 Keynote 3:** Prof Kathleen Lynch (UCD), *Why Affective Justice Matters for Social Justice in Education* 

3.00 Closing Remarks: Prof Nicola Ingram