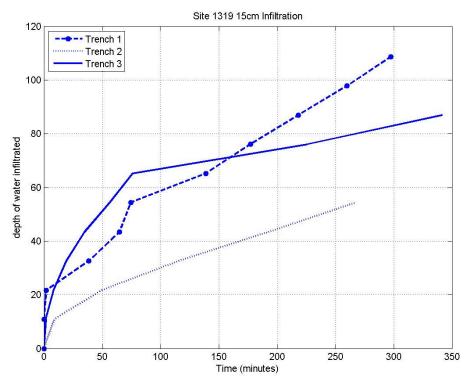

| Little stone | No        | No        | No                  |
| Roots          | Grass 0-5      | No                              | Yes grass    | No        | Yes grass | No                  |
| Earthworm      | 1              | No                              | 1            | No        | 1 to 2    |                     |
| Iron Pan?      |                |                                 |              |           |           |                     |
| Other comments |                | More clay.<br>Rolls into a ball |              |           |           |                     |

Not that many roots at this site

## **Site Photos**



Site



Trench 1









Trench 1 Profile



Trench 2









2C Profile











3C Profile

## **Infiltration Rates**