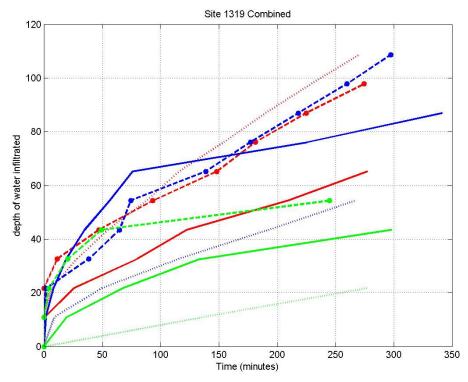

| Little stone | No        | No        | No                  |
| Roots          | Grass 0-5      | No                              | Yes grass    | No        | Yes grass | No                  |
| Earthworm      | 1              | No                              | 1            | No        | 1 to 2    |                     |
| Iron Pan?      |                |                                 |              |           |           |                     |
| Other comments |                | More clay.<br>Rolls into a ball |              |           |           |                     |

Not that many roots at this site

## **Site Photos**



Site



Trench 1









Trench 1 Profile



Trench 2









2C Profile











3C Profile

## **Infiltration Rates**