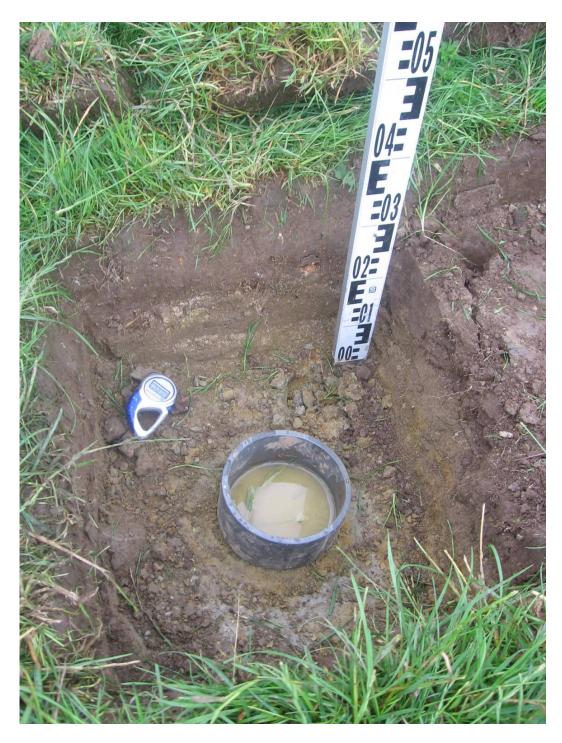

## **Site Photos**

Site

Trench 1

Trench 1 Profile

Trench 2

2C Profile

3C Profile

## **Infiltration Rates**