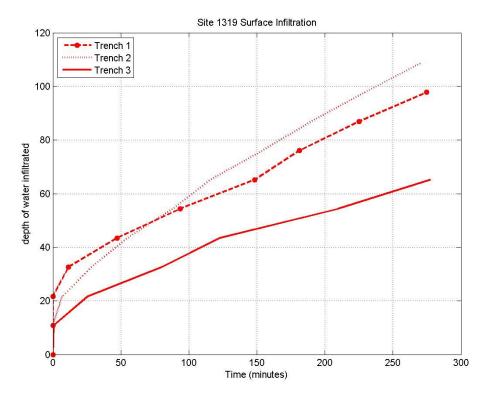

o                              | Little stone | No        | No        | No                  |
| Roots          | Grass 0-5      | No                              | Yes grass    | No        | Yes grass | No                  |
| Earthworm      | 1              | No                              | 1            | No        | 1 to 2    |                     |
| Iron Pan?      |                |                                 |              |           |           |                     |
| Other comments |                | More clay.<br>Rolls into a ball |              |           |           |                     |

Not that many roots at this site

## **Site Photos**



Site



Trench 1









Trench 1 Profile



Trench 2









2C Profile











3C Profile

## **Infiltration Rates**