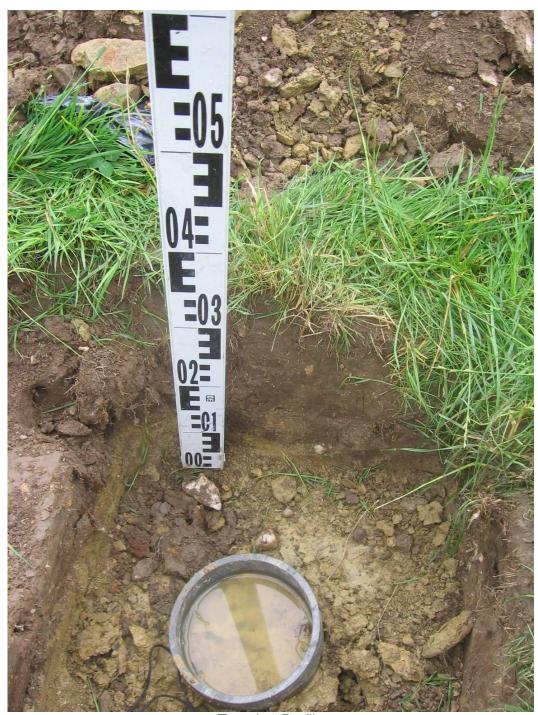

#### Soil Profile

Is there an organic layer present, if so what is the depth?

Describe all other profiles present using the box below to sketch the profile

|                | Profile 1      |                                 | Profile 2    |           | Profile 3 |                     |
|----------------|----------------|---------------------------------|--------------|-----------|-----------|---------------------|
| Layer          | 1              | 2                               | 1            | 2         | 1         | 2                   |
| Depth          | 0-22           | 22-30                           | 0-28         | 28-30     | 0-21      | 21-30               |
| Texture        | Fine           | More clay/<br>sticky            | fine/clay    | More clay | fine/clay | More clay           |
| Colour         | Brown          | Yellow                          | Brown        | Yellow    | Brown     | Yellow bits of grey |
| Gravel         | Not much stone | No                              | Little stone | No        | No        | No                  |
| Roots          | Grass 0-5      | No                              | Yes grass    | No        | Yes grass | No                  |
| Earthworm      | 1              | No                              | 1            | No        | 1 to 2    |                     |
| Iron Pan?      |                |                                 |              |           |           |                     |
| Other comments |                | More clay.<br>Rolls into a ball |              |           |           |                     |

## **Site Photos**

Site

Trench 1

Trench 1 Profile

Trench 2

2C Profile

3C Profile