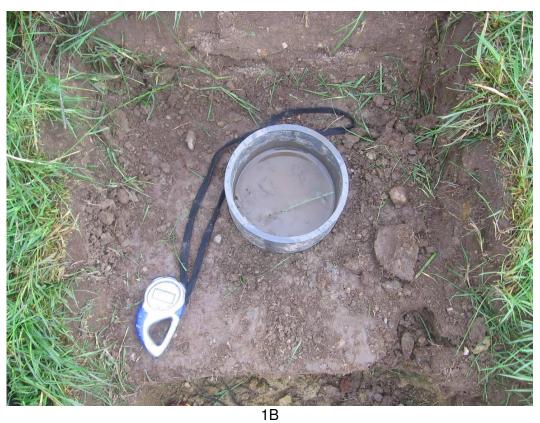

#### Soil Profile

Is there an organic layer present, if so what is the depth?

Describe all other profiles present using the box below to sketch the profile

|                | Profile 1      |                                 | Profile 2    |           | Profile 3 |                     |
|----------------|----------------|---------------------------------|--------------|-----------|-----------|---------------------|
| Layer          | 1              | 2                               | 1            | 2         | 1         | 2                   |
| Depth          | 0-22           | 22-30                           | 0-28         | 28-30     | 0-21      | 21-30               |
| Texture        | Fine           | More clay/<br>sticky            | fine/clay    | More clay | fine/clay | More clay           |
| Colour         | Brown          | Yellow                          | Brown        | Yellow    | Brown     | Yellow bits of grey |
| Gravel         | Not much stone | No                              | Little stone | No        | No        | No                  |
| Roots          | Grass 0-5      | No                              | Yes grass    | No        | Yes grass | No                  |
| Earthworm      | 1              | No                              | 1            | No        | 1 to 2    |                     |
| Iron Pan?      |                |                                 |              |           |           |                     |
| Other comments |                | More clay.<br>Rolls into a ball |              |           |           |                     |

## **Site Photos**

Site

Trench 1

Trench 1 Profile

Trench 2

2C Profile

3C Profile