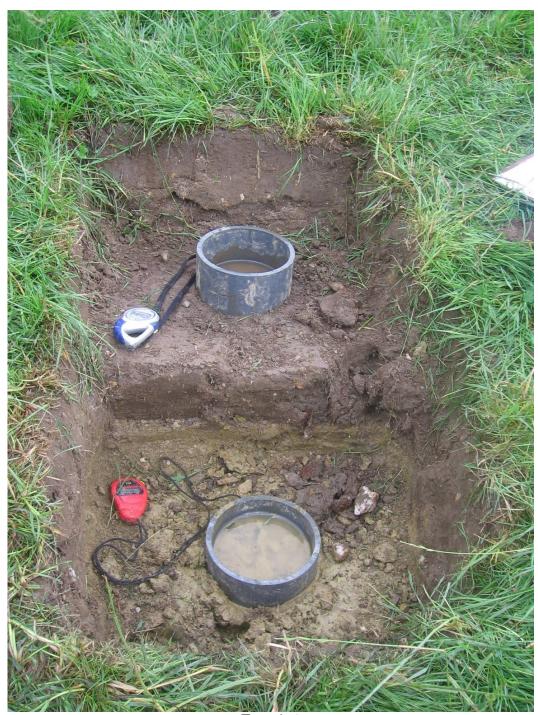

#### Soil Profile

Is there an organic layer present, if so what is the depth?

Describe all other profiles present using the box below to sketch the profile

|                | Profile 1      |                                 | Profile 2    |           | Profile 3 |                     |
|----------------|----------------|---------------------------------|--------------|-----------|-----------|---------------------|
| Layer          | 1              | 2                               | 1            | 2         | 1         | 2                   |
| Depth          | 0-22           | 22-30                           | 0-28         | 28-30     | 0-21      | 21-30               |
| Texture        | Fine           | More clay/<br>sticky            | fine/clay    | More clay | fine/clay | More clay           |
| Colour         | Brown          | Yellow                          | Brown        | Yellow    | Brown     | Yellow bits of grey |
| Gravel         | Not much stone | No                              | Little stone | No        | No        | No                  |
| Roots          | Grass 0-5      | No                              | Yes grass    | No        | Yes grass | No                  |
| Earthworm      | 1              | No                              | 1            | No        | 1 to 2    |                     |
| Iron Pan?      |                |                                 |              |           |           |                     |
| Other comments |                | More clay.<br>Rolls into a ball |              |           |           |                     |

## **Site Photos**

Site

Trench 1

Trench 1 Profile

Trench 2

2C Profile

3C Profile