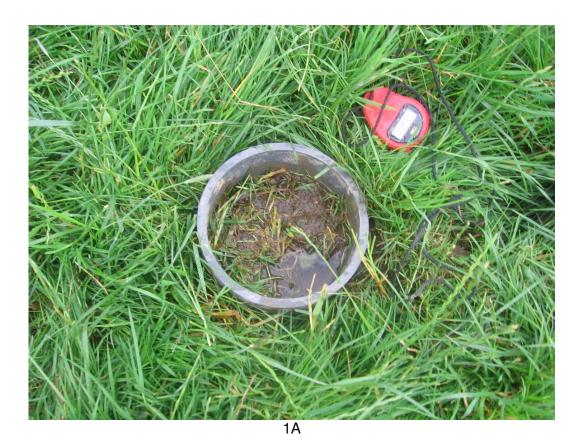

#### Soil Profile

Is there an organic layer present, if so what is the depth?

Describe all other profiles present using the box below to sketch the profile

|                | Profile 1      |                                 | Profile 2    |           | Profile 3 |                     |
|----------------|----------------|---------------------------------|--------------|-----------|-----------|---------------------|
| Layer          | 1              | 2                               | 1            | 2         | 1         | 2                   |
| Depth          | 0-22           | 22-30                           | 0-28         | 28-30     | 0-21      | 21-30               |
| Texture        | Fine           | More clay/<br>sticky            | fine/clay    | More clay | fine/clay | More clay           |
| Colour         | Brown          | Yellow                          | Brown        | Yellow    | Brown     | Yellow bits of grey |
| Gravel         | Not much stone | No                              | Little stone | No        | No        | No                  |
| Roots          | Grass 0-5      | No                              | Yes grass    | No        | Yes grass | No                  |
| Earthworm      | 1              | No                              | 1            | No        | 1 to 2    |                     |
| Iron Pan?      |                |                                 |              |           |           |                     |
| Other comments |                | More clay.<br>Rolls into a ball |              |           |           |                     |

## **Site Photos**

Site

Trench 1

Trench 1 Profile

Trench 2

2C Profile

3C Profile