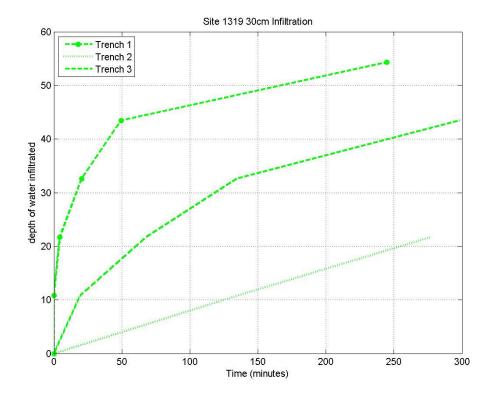

| Little stone | No        | No        | No                  |
| Roots          | Grass 0-5      | No                              | Yes grass    | No        | Yes grass | No                  |
| Earthworm      | 1              | No                              | 1            | No        | 1 to 2    |                     |
| Iron Pan?      |                |                                 |              |           |           |                     |
| Other comments |                | More clay.<br>Rolls into a ball |              |           |           |                     |

Not that many roots at this site

## **Site Photos**



Site



Trench 1









Trench 1 Profile



Trench 2









2C Profile











3C Profile

## **Infiltration Rates**