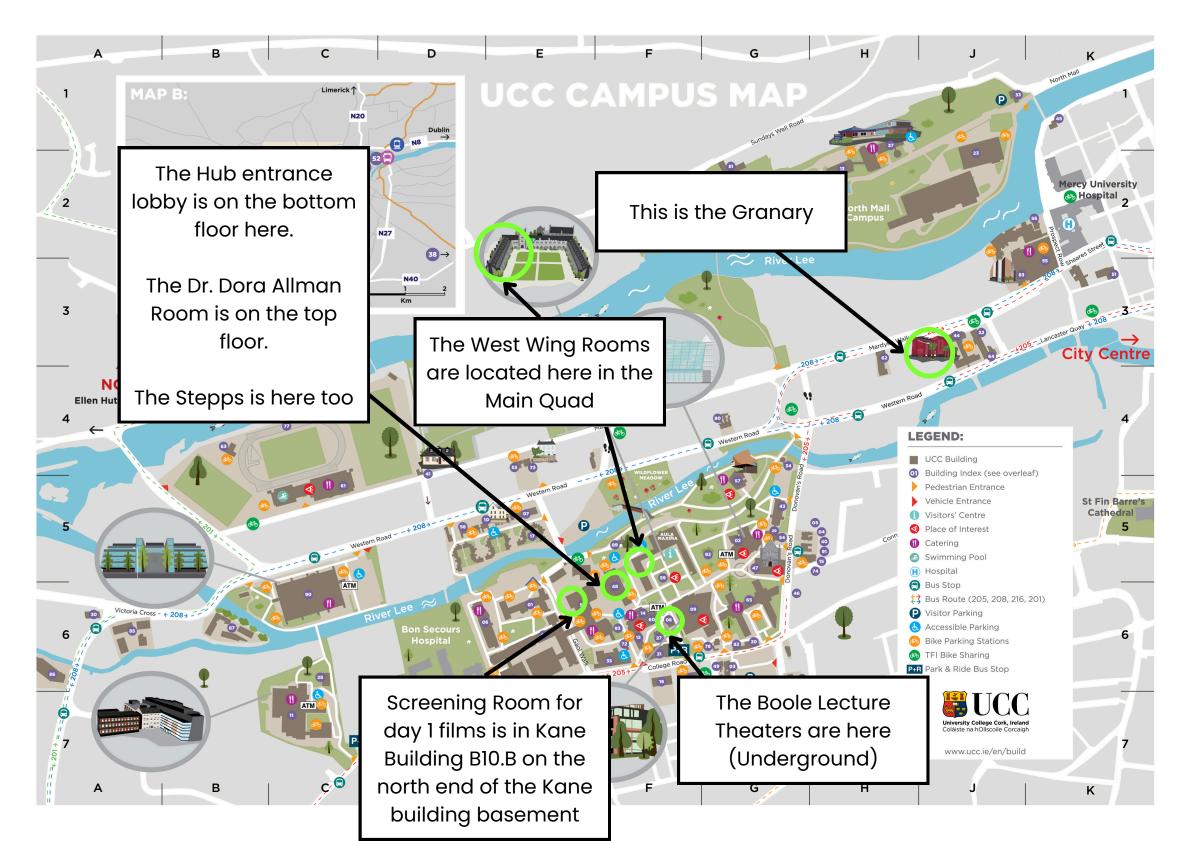

## UCC CAMPUS MAP

| Switch Board +353 (0)21 490 3000 | No. | Grid |
|----------------------------------|-----|------|
| Student IT Services              |     |      |
| Boole Basement                   | 08  | F6   |
| 3rd Floor Kane Building          | 50  | E6   |
| Student Records & Examinations   | 59  | F5   |
| Students' Union                  | 20  | G6   |
| Visitors' Centre (1)             | 59  | F5   |
| 1 Catering                       |     |      |
| Biosciences -Bio Café            | 06  | D6   |
| Brookfield Restaurant            | 11  | C7   |
| Cafè Atrium                      | 61  | C5   |
| Café Diem - The Still            | 37  | H1   |
| Club Áras - New Bar              | 02  | G5   |
| Coffee Dock                      | 65  | G6   |
| Elements                         | 50  | E6   |
| Main Restaurant                  | 60  | F6   |
| Oasis Cafè                       | 02  | G5   |
| Roots Café - Hub                 | 48  | F6   |
| Staff Common Room                | 59  | F5   |
| Staff Dining Room                | 60  | F6   |
| Tyndall Restaurant               | 83  | J3   |

**CAMPUS INFORMATION:** 

| Tyridan Restaurant                         | 00 | 55 |
|--------------------------------------------|----|----|
| Western Gateway- Elements & Riverside Café | 90 | C6 |
| Places of Interest                         |    |    |
| Áras na Mac Léinn / Student Centre         | 02 | G5 |
| Aula Maxima                                | 59 | F5 |
| Boole Library                              | 09 | F6 |
| Crawford Observatory                       | 27 | F6 |
| Honan Chapel                               | 47 | G5 |
| Lewis Glucksman Gallery                    | 57 | G5 |
| The Main Quadrangle                        | 59 | F5 |
| Mardyke Arena                              | 61 | C5 |
| President's Garden                         | 92 | G5 |
| Republican Grave                           | 93 | F6 |
| Stone Corridor and Ogham Stone Collection  | 59 | F5 |
| Visitors' Centre                           | 59 | F5 |
|                                            |    |    |