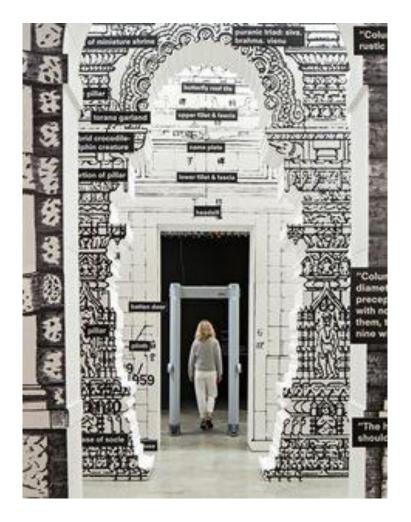

- Arco di Riccardo (Richard the Lionheart on Crusade)
- Arco di Cardo (portal to the [commercial] heart of the city –the Forum)
- Arco di Cardo (portal to <u>sacred</u> heart of the city, shrines representing dieties of transcendental ideals)
- Mid way on Joyce's route between his dwelling with Nora in their modern apartment in modern Piaza Vico, and his dissolutions in the *cittia vecchia*.
- Bridge door and frame that gives form to opposing principles of chaos and cosmos, homeostasis and heterostasis, giving a sense of coherence to the multiplicity of life in its forms as Proteu and Ana Livia Plurabelle.
- Ulysses, and Bloom are the artist's representation of model subject who can navigate the rushing & swirling currents; a model of flourishing [bloom] with the presence of mind and the wit to make it safely home.

 "In all the places I have been to, Rome, Zurich, Trieste, I have taken it [copy of Book of Kells]
about with me and I
have pored over its
workmanship for
hours." (Joyce)

- Rem Koolhaas 'door'
- Evolutions [de-volutions] of the portal from escutcheoned entry to the sacred heart of the Symbolic order, to airport security screen & 'beyond':
- Digital portal to Internet: vertiginous experience of constraint by moral foundations or by external limits; where there [seems to be] no barrier to entry, and no master signifier but an infinite & promiscuous proliferation of signs:
- Elation may become terror and search for new limits by violence.
- Big Data analytics divide & demarcate, imposing order on chaos, 'marking' (the Market) and hyper-individuating the subject in echo-chambers of the digital labrynth –the two key algorithms of New World Order