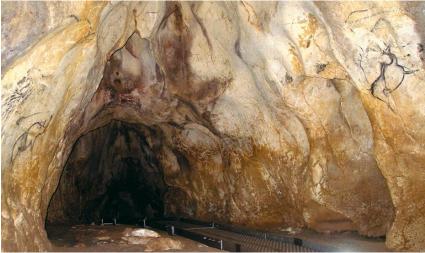

| Sign Up<br>It's free and anyone can join<br>First Name:<br>Last Name:<br>Your Email:<br>New Password:<br>I am: Select Sex: 1 |

- Facebook as portal to internet.
- Virtual reality Information superhighway
- Digital commons
- Online community ...
- Hyper-individuating mimetic engine, envy, scapegoating, desire for mastersignifiers; 'context collapse'; echo-chamber;







- "Know Thyself" (over entrance)
- "Everything in Moderation" (over the shrine)
- "Profess, and you will be destroyed" (over exit)













"A house is not a machine to live in. It is the shell of man, his extension, his release, his spiritual emanation. Not only its visual harmony but its organization as a whole, the whole work combined together, make it human in the most profound sense."















Alamy/Robert Harding Picture Library Ltd.