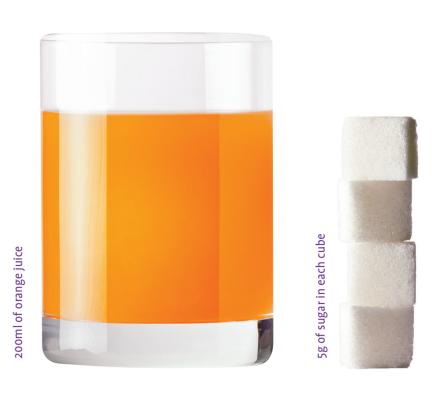

## Is there more sugar in this drink than you think?

| UNSWEETENED FRUIT JUICES (No added sugar, from concentrate or not) |                            |                                 |
|--------------------------------------------------------------------|----------------------------|---------------------------------|
| Drink/<br>Description                                              | Sugar per<br>200ml Serving | Equivalent in<br>Cubes of Sugar |
| Jaffa Gold<br>Orange Juice                                         | 22.4g                      | 4 111                           |
| Copella (Not from<br>Concentrate)<br>Orange Smooth                 | 20g                        | 4 111                           |
| <b>Tropicana</b> (Not from Concentrate) Orange Original            | 20g                        | 4 111                           |
| Sqeez (From<br>Concentrate) Orange                                 | 18.2g                      | 4 11 11                         |
| Sainsbury's (100%<br>Pure Squeezed<br>Smooth Orange Juice)         | 18.2g                      | 4 11                            |
| Innocent<br>(Not from<br>Concentrate)<br>Orange with Bits          | 16.4g                      | 3 000                           |