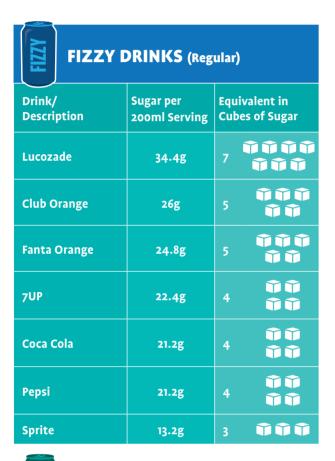

## Sugar is a common cause of tooth decay

Check our guide to find out more about the sugar in drinks

| FIZZY DRINKS (Diet)   |                            |                                 |  |
|-----------------------|----------------------------|---------------------------------|--|
| Drink/<br>Description | Sugar per<br>200ml Serving | Equivalent in<br>Cubes of Sugar |  |
| Fanta Zero            | 1.6g                       | 0                               |  |
| Diet Coke             | og                         | 0                               |  |
| 7UP Free              | og                         | 0                               |  |
| Pepsi Max             | og                         | 0                               |  |
|                       |                            |                                 |  |