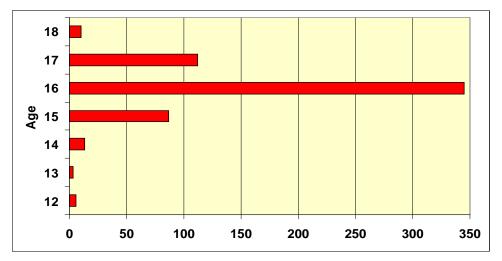

## List of tables and figures

| Figure 1: Layout of the questionnaires                                   | 3 |
|--------------------------------------------------------------------------|---|
| Table 1: Rough grouping of questions                                     | 3 |
| Figure 2: Gender profile of the students                                 | 4 |
| Figure 3: The age profile of the students                                | 4 |
| Figure 4: Students' assessment of their own ability in science subjects. | 4 |
| Figure 5: The percentage of students studying various science subjects.  | 5 |
| Table 2: Rsponses to question 1 in Questionnaire 1                       | 6 |
| Table 3: Estimating the change in responses                              | 6 |
| Table 4: Summary of responses to Questionnaire 1                         | 7 |
| Table 5: Summary of responses to Questionnaire 2                         | 8 |