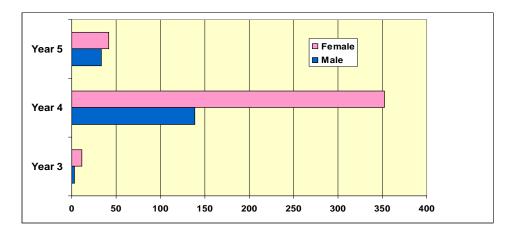

## List of tables and figures

| Figure 1: Layout of the questionnaires                                   | 3 |
|--------------------------------------------------------------------------|---|
| Table 1: Rough grouping of questions                                     | 3 |
| Figure 2: Gender profile of the students                                 | 4 |
| Figure 3: The age profile of the students                                | 4 |
| Figure 4: Students' assessment of their own ability in science subjects. | 4 |
| Figure 5: The percentage of students studying various science subjects.  | 5 |
| Table 2: Rsponses to question 1 in Questionnaire 1                       | 6 |
| Table 3: Estimating the change in responses                              | 6 |
| Table 4: Summary of responses to Questionnaire 1                         | 7 |
| Table 5: Summary of responses to Questionnaire 2                         | 8 |