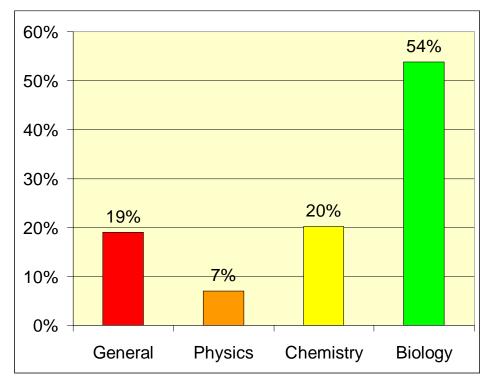

## List of tables and figures

| Figure 1: Layout of the questionnaires                                   | 3 |
|--------------------------------------------------------------------------|---|
| Table 1: Rough grouping of questions                                     | 3 |
| Figure 2: Gender profile of the students                                 | 4 |
| Figure 3: The age profile of the students                                | 4 |
| Figure 4: Students' assessment of their own ability in science subjects. | 4 |
| Figure 5: The percentage of students studying various science subjects.  | 5 |
| Table 2: Rsponses to question 1 in Questionnaire 1                       | 6 |
| Table 3: Estimating the change in responses                              | 6 |
| Table 4: Summary of responses to Questionnaire 1                         | 7 |
| Table 5: Summary of responses to Questionnaire 2                         | 8 |