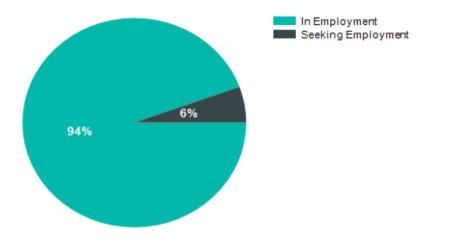

| Total Surveyed | Response Rate (%) |
|----------------|-------------------|
| 27             | 67%               |

| Summary of Results |       |     |  |  |
|--------------------|-------|-----|--|--|
| Present Situation  | Total |     |  |  |
| In Employment      | 17    | 94% |  |  |
| Seeking Employment | 1     | 6%  |  |  |
| Total Respondents  | 18    |     |  |  |