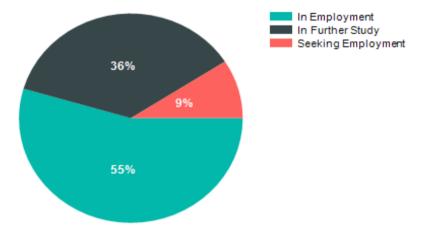

| 17                       | 65%             |       |
|--------------------------|-----------------|-------|
| Summ                     | nary of Results |       |
| Present Situation        | Total           |       |
| In Employment            | 6               | 5 55% |
| In Further Study         |                 | 4 36% |
| Seeking Employment       | . 1             | 9%    |
| <b>Total Respondents</b> | 11              |       |