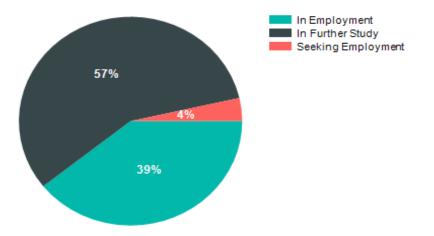

| Total Surveyed Response Rate (%) |    |       |     |  |
|----------------------------------|----|-------|-----|--|
| 37                               |    | 76%   |     |  |
| Summary of Results               |    |       |     |  |
| Present Situation                |    | Total |     |  |
| In Employment                    |    | 11    | 39% |  |
| In Further Study                 |    | 16    | 57% |  |
| Seeking Employme                 | nt | 1     | 4%  |  |
| Total Respondent                 | ts | 28    |     |  |