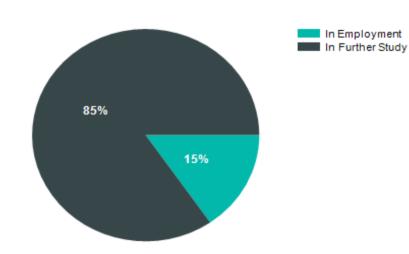

| Total Surveyed           | Response Ra | ite (% | )   |  |  |
|--------------------------|-------------|--------|-----|--|--|
| 21                       | 6           | 52%    |     |  |  |
| Summary of Results       |             |        |     |  |  |
| Present Situation        |             | Total  |     |  |  |
| In Employment            |             | 2      | 15% |  |  |
| In Further Study         |             | 11     | 85% |  |  |
| <b>Total Respondents</b> | 13          |        |     |  |  |