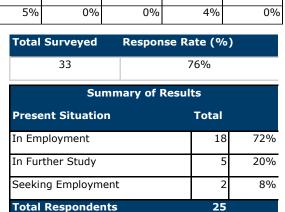

## College of Science, Engineering and Food Science

**BSc (Hons) Food Science** 

2020

70%

17%

9%

2021

72%

20%

8%

5 Year Trend (2016-2021\*)

| *Class of 2019 annual survey was cancell | ed by the |
|------------------------------------------|-----------|
|                                          | 201/      |