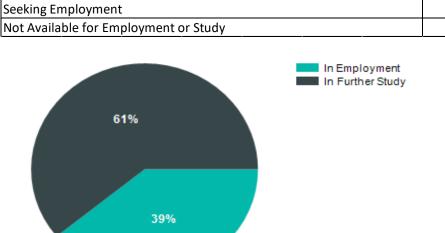

**Total Surveyed** Response Rate (%) 29 79% **Summary of Results Present Situation** Total In Employment 39% In Further Study 61% 14 **Total Respondents** 23

0%

3%

| Sample of PG Courses 8 | Sample of PG Courses & College Attended |  |
|------------------------|-----------------------------------------|--|
| Course                 | Institution                             |  |
| <b>1</b> Sc            | University College Cork                 |  |
| 4Sc (Biotechnology)    | University College Cork                 |  |
| PhD (Science)          | University College Cork                 |  |