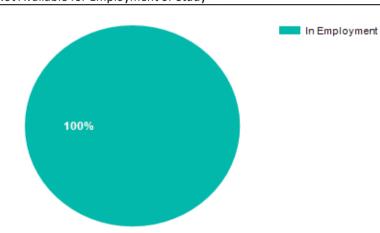

| Total Surveyed           | Response Rate (%) |       |      |  |  |
|--------------------------|-------------------|-------|------|--|--|
| 3                        | 100%              |       |      |  |  |
| Summary of Results       |                   |       |      |  |  |
| Present Situation        |                   | Total |      |  |  |
| In Employment            |                   | 3     | 100% |  |  |
| <b>Total Respondents</b> |                   | 3     |      |  |  |