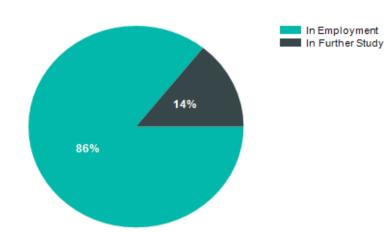

| Total Surveyed           | Response Ra | ate (% | )   |  |  |
|--------------------------|-------------|--------|-----|--|--|
| 9                        | 78%         |        |     |  |  |
| Summary of Results       |             |        |     |  |  |
| Present Situation        |             | Total  |     |  |  |
| In Employment            |             | 6      | 86% |  |  |
| In Further Study         |             | 1      | 14% |  |  |
| <b>Total Respondents</b> | ;           | 7      |     |  |  |