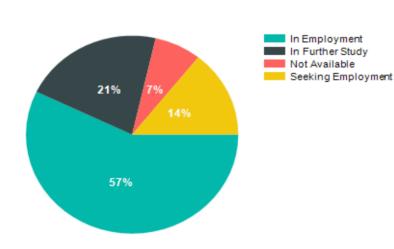

| Total Surveyed           | Response Rate (%) |       |     |  |  |
|--------------------------|-------------------|-------|-----|--|--|
| 21                       | 67%               |       |     |  |  |
| Summary of Results       |                   |       |     |  |  |
| Present Situation        |                   | Total |     |  |  |
| In Employment            |                   | 8     | 57% |  |  |
| In Further Study         |                   | 3     | 21% |  |  |
| Not Available            |                   | 1     | 7%  |  |  |
| Seeking Employmen        | t                 | 2     | 14% |  |  |
| <b>Total Respondents</b> |                   | 14    |     |  |  |