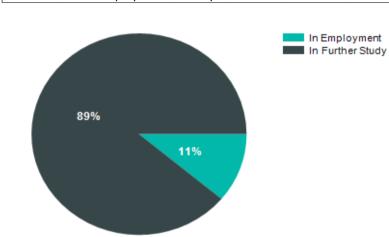

| Total Surveyed Response Rate (%) |      |      |     |  |  |
|----------------------------------|------|------|-----|--|--|
| 9                                | 100% |      |     |  |  |
| Summary of Results               |      |      |     |  |  |
| Present Situation                | To   | otal |     |  |  |
| In Employment                    |      | 1    | 11% |  |  |
| In Further Study                 |      | 8    | 89% |  |  |
| <b>Total Respondent</b>          | :S   | 9    |     |  |  |