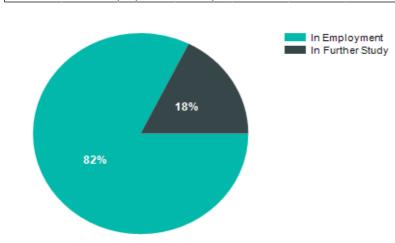

| Total Surveyed           | Response Ra | ate (% | )   |  |  |
|--------------------------|-------------|--------|-----|--|--|
| 31                       | 55%         |        |     |  |  |
| Summary of Results       |             |        |     |  |  |
| Present Situation        |             | Total  |     |  |  |
| In Employment            |             | 14     | 82% |  |  |
| In Further Study         |             | 3      | 18% |  |  |
| <b>Total Respondents</b> |             | 17     |     |  |  |