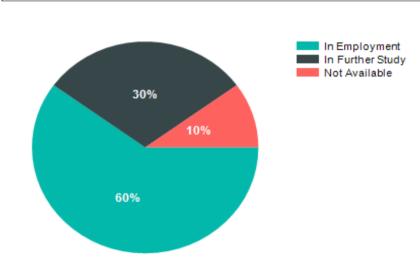

| Total Surveyed          | Response Ra | ate (% | )   |  |  |
|-------------------------|-------------|--------|-----|--|--|
| 12                      | 3           | 33%    |     |  |  |
| Summary of Results      |             |        |     |  |  |
| Present Situation       |             | Total  |     |  |  |
| In Employment           |             | 6      | 60% |  |  |
| In Further Study        |             | 3      | 30% |  |  |
| Not Available           |             | 1      | 10% |  |  |
| <b>Total Respondent</b> | S           | 10     |     |  |  |