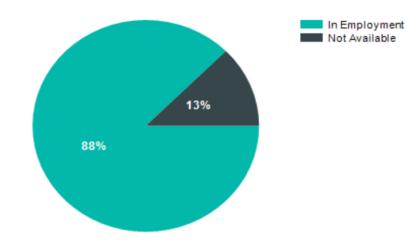

| Total Surveyed     | Response Rate (%) |       |     |  |  |  |
|--------------------|-------------------|-------|-----|--|--|--|
| 11                 | 73%               |       |     |  |  |  |
| Summary of Results |                   |       |     |  |  |  |
| Present Situation  |                   | Total |     |  |  |  |
| In Employment      |                   | 7     | 88% |  |  |  |
| Not Available      |                   | 1     | 13% |  |  |  |
| Total Respondents  | 5                 | 8     |     |  |  |  |