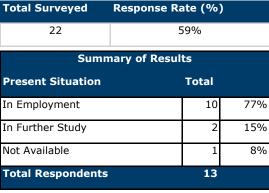

77%

15%

0%

8%

College of Science, Engineering and Food Science **MSc (Molecular Cell Biology and Bioinnovation)** 

> 5 Year Trend (2016-2021\*) \*Class of 2019 annual survey was cancelled by the HEA due to Covid-19