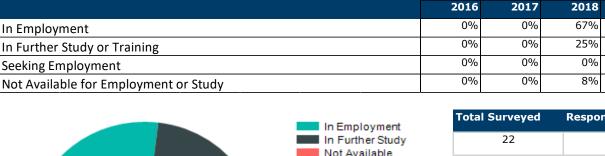

**Graduate Outcome Survey** 

2021

2020

63%

25%

13%

0%

2021

77%

15%

0%

8%

College of Science, Engineering and Food Science **MSc (Molecular Cell Biology and Bioinnovation)** 

> 5 Year Trend (2016-2021\*) \*Class of 2019 annual survey was cancelled by the HEA due to Covid-19