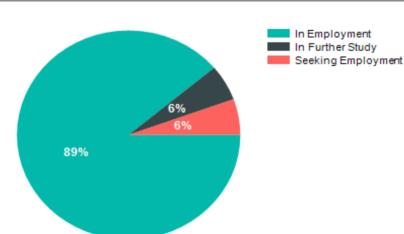

|                         | •          |        |     |  |
|-------------------------|------------|--------|-----|--|
| Total Surveyed          | Response R | ate (% | )   |  |
| 22                      | 8          | 82%    |     |  |
| Summary of Results      |            |        |     |  |
| Present Situation       |            | Total  |     |  |
| In Employment           |            | 16     | 89% |  |
| In Further Study        |            | 1      | 6%  |  |
| Seeking Employme        | nt         | 1      | 6%  |  |
| <b>Total Respondent</b> | S          | 18     |     |  |