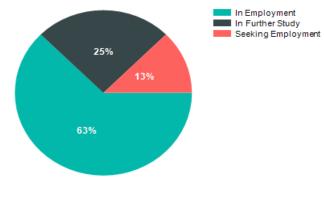

| Total Surveyed     | Response Rate (%) |       |     |  |  |  |
|--------------------|-------------------|-------|-----|--|--|--|
| 17                 | 47%               |       |     |  |  |  |
| Summary of Results |                   |       |     |  |  |  |
| Present Situation  |                   | Total |     |  |  |  |
| In Employment      |                   | 5     | 63% |  |  |  |
| In Further Study   |                   | 2     | 25% |  |  |  |
| Seeking Employment |                   | 1     | 13% |  |  |  |
| Total Respondents  | ;                 | 8     |     |  |  |  |