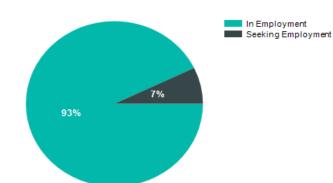

## **MSc (Data Science and Analytics)**

| 5 Year Trend (2015-2020*)                                          |      |      |      |      |      |  |
|--------------------------------------------------------------------|------|------|------|------|------|--|
| *Class of 2019 annual survey was cancelled by the HEA due Covid-19 |      |      |      |      |      |  |
|                                                                    | 2015 | 2016 | 2017 | 2018 | 2020 |  |
| In Employment                                                      |      |      |      | 90%  | 93%  |  |
| In Further Study or Training                                       |      |      |      | 5%   | 0%   |  |
| Seeking Employment                                                 |      |      |      | 0%   | 7%   |  |
| Not Available for Employment or Study                              |      |      |      | 5%   | 0%   |  |

| Total Surveyed Response Rate (%) |              |                                    |  |  |  |  |
|----------------------------------|--------------|------------------------------------|--|--|--|--|
|                                  | 45%          |                                    |  |  |  |  |
| Summary of Results               |              |                                    |  |  |  |  |
|                                  | Total        |                                    |  |  |  |  |
|                                  | 13           | 93%                                |  |  |  |  |
| nt                               | 1            | 7%                                 |  |  |  |  |
| S                                | 14           |                                    |  |  |  |  |
|                                  | mary of Resu | 45% mary of Results Total  13 nt 1 |  |  |  |  |