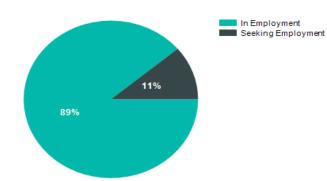

| Total Surveyed     | Response Ra | Response Rate (%) |     |  |  |
|--------------------|-------------|-------------------|-----|--|--|
| 12                 | -           | 75%               |     |  |  |
| Summary of Results |             |                   |     |  |  |
| Present Situation  |             | Total             |     |  |  |
| In Employment      |             | 1                 | 89% |  |  |
| Seeking Employment |             | 1                 | 11% |  |  |
| Total Respondent   | S           | 9                 |     |  |  |