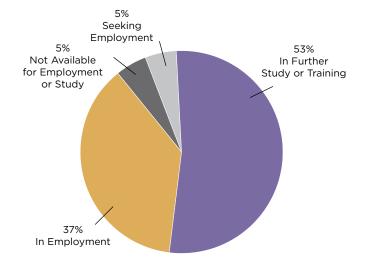

| Total Surveyed                        | Respo | nse Rate ( | :%) |  |
|---------------------------------------|-------|------------|-----|--|
| 21                                    | 90%   |            |     |  |
| Summary of Results                    |       |            |     |  |
| Present Situation                     |       |            |     |  |
| In Employment                         |       | 7          | 37% |  |
| In Further Study or Training          |       | 10         | 53% |  |
| Seeking Employment                    |       | 1          | 5%  |  |
| Not Available for Employment or Study |       | 1          | 5%  |  |
| Total Respondents                     |       | 19         |     |  |