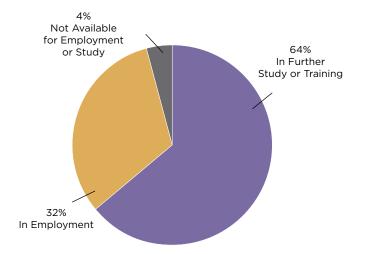

| Total Surveyed                        | Respo | nse Rate ( | .%) |  |
|---------------------------------------|-------|------------|-----|--|
| 29                                    | 86%   |            |     |  |
| Summary of Results                    |       |            |     |  |
| Present Situation                     |       |            |     |  |
| In Employment                         |       | 8          | 32% |  |
| In Further Study or Training          |       | 16         | 64% |  |
| Seeking Employment                    |       | 0          | 0%  |  |
| Not Available for Employment or Study |       | 1          | 4%  |  |
| Total Respondents                     |       | 25         |     |  |