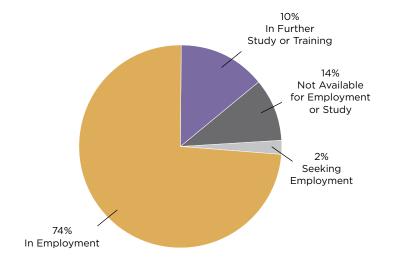

| Total Surveyed                        | Respo | nse Rate ( | <b>(%)</b> |
|---------------------------------------|-------|------------|------------|
| 57                                    | 74%   |            |            |
| Summary of Results                    |       |            |            |
| Present Situation                     |       |            |            |
| In Employment                         |       | 31         | 74%        |
| In Further Study or Training          |       | 4          | 10%        |
| Seeking Employment                    |       | 1          | 2%         |
| Not Available for Employment or Study |       | 6          | 14%        |
| Total Respondents                     |       | 42         |            |