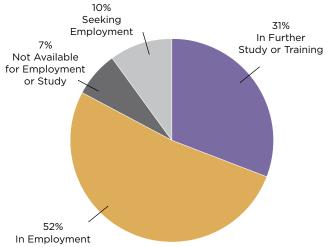

| Total Surveyed                        | Respo | nse Rate ( | (%) |
|---------------------------------------|-------|------------|-----|
| 39                                    | 74%   |            |     |
| Summary of Results                    |       |            |     |
| Present Situation                     |       |            |     |
| In Employment                         |       | 15         | 52% |
| In Further Study or Training          |       | 9          | 31% |
| Seeking Employment                    |       | 3          | 10% |
| Not Available for Employment or Study |       | 2          | 7%  |
| Total Respondents                     |       | 29         |     |