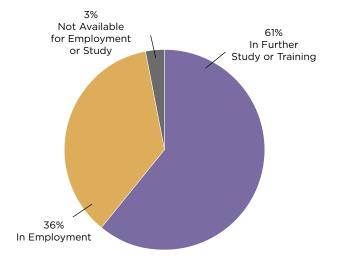

| Total Surveyed                        | Respo | nse Rate ( | .%) |  |
|---------------------------------------|-------|------------|-----|--|
| 43                                    | 84%   |            |     |  |
| Summary of Results                    |       |            |     |  |
| Present Situation                     |       |            |     |  |
| In Employment                         |       | 13         | 36% |  |
| In Further Study or Training          |       | 22         | 61% |  |
| Seeking Employment                    |       | 0          | 0%  |  |
| Not Available for Employment or Study |       | 1          | 3%  |  |
| Total Respondents                     |       | 36         |     |  |