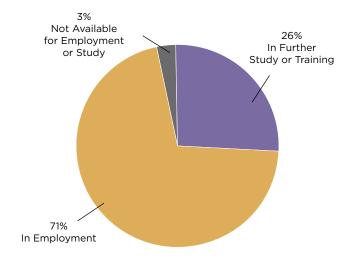

| Total Surveyed                        | Respo | nse Rate ( | (%) |  |
|---------------------------------------|-------|------------|-----|--|
| 41                                    | 85%   |            |     |  |
| Summary of Results                    |       |            |     |  |
| Present Situation                     |       |            |     |  |
| In Employment                         |       | 25         | 71% |  |
| In Further Study or Training          |       | 9          | 26% |  |
| Seeking Employment                    |       | 0          | 0%  |  |
| Not Available for Employment or Study |       | 1          | 3%  |  |
| Total Respondents                     |       | 35         |     |  |