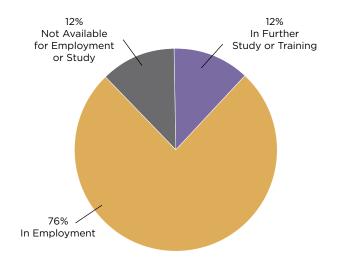

| Total Surveyed                        | Respo | nse Rate ( | (%) |
|---------------------------------------|-------|------------|-----|
| 25 68%                                |       |            |     |
| Summary of Results                    |       |            |     |
| Present Situation                     |       |            |     |
| In Employment                         |       | 13         | 76% |
| In Further Study or Training          |       | 2          | 12% |
| Seeking Employment                    |       | 0          | 0%  |
| Not Available for Employment or Study |       | 2          | 12% |
| Total Respondents                     |       | 17         |     |