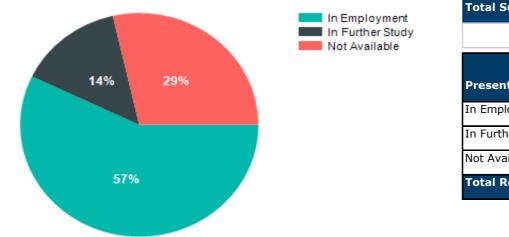

## **BSc (Hons) Science Education**

| Total Surveyed      | Response Ra | ite (% | )   |  |
|---------------------|-------------|--------|-----|--|
| 9                   | 78%         |        |     |  |
| Summary of Results  |             |        |     |  |
| Present Situation   |             | Total  |     |  |
| In Employment       |             | 4      | 57% |  |
| In Further Study    |             | 1      | 14% |  |
| Not Available       |             | 2      | 29% |  |
| Total Respondents 7 |             |        |     |  |