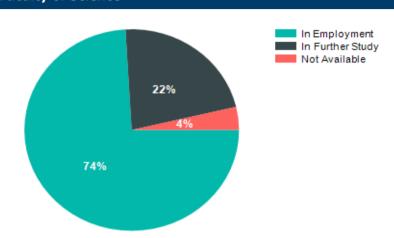

## BSc (Hons) (Biomedical Sciences) Joint UCC/CIT

| Total Surveyed Response Rate (%) |     |       |     |  |
|----------------------------------|-----|-------|-----|--|
| 30                               | 90% |       |     |  |
| Summary of Results               |     |       |     |  |
| Present Situation                |     | Total |     |  |
| In Employment                    |     | 20    | 74% |  |
| In Further Study                 |     | 6     | 22% |  |
| Not Available                    |     | 1     | 4%  |  |
| Total Respondents                | ;   | 27    |     |  |
|                                  | *   |       |     |  |