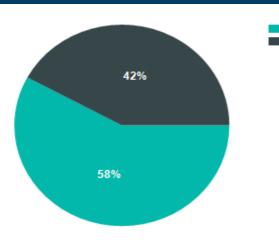

## Master of Architecture

| Total Surveyed     | Response Ra | ate (% | )   |  |
|--------------------|-------------|--------|-----|--|
| 20                 | 95%         |        |     |  |
| Summary of Results |             |        |     |  |
| Present Situation  |             | Total  |     |  |
| In Employment      |             | 11     | 58% |  |
| Not Available      |             | 8      | 42% |  |
| Total Respondents  | 5           | 19     |     |  |