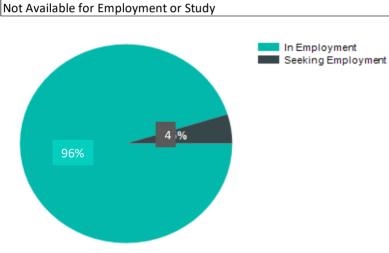

| Total Surveyed     | Response Ra | ate (%   | )   |  |  |  |
|--------------------|-------------|----------|-----|--|--|--|
| Total Salveyea     | response re | 100 ( 70 | ,   |  |  |  |
| 28                 | 7           | 79%      |     |  |  |  |
|                    |             |          |     |  |  |  |
| Summary of Results |             |          |     |  |  |  |
| Present Situation  |             | Total    |     |  |  |  |
| In Employment      |             | 20       | 91% |  |  |  |
| In Employment      |             | 1        | 5%  |  |  |  |
| Seeking Employmer  | nt          | 1        | 4%  |  |  |  |
| Total Respondent   | s           | 22       |     |  |  |  |