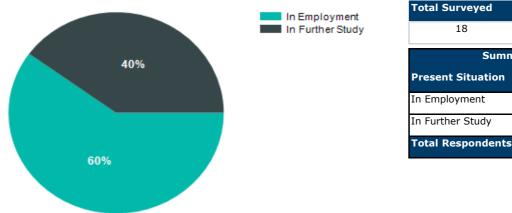

| 18                       | 83% |       |     |  |  |
|--------------------------|-----|-------|-----|--|--|
| Summary of Results       |     |       |     |  |  |
| Present Situation        |     | Total |     |  |  |
| In Employment            |     | 9     | 60% |  |  |
| In Further Study         |     | 6     | 40% |  |  |
| <b>Total Respondents</b> |     | 15    |     |  |  |