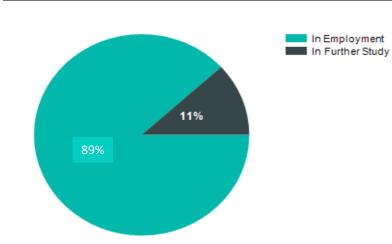

## **BSc (Hons) Occupational Therapy**

| 5 Year Trend (2016-2021*)  *Class of 2019 annual survey was cancelled by the HEA due to Covid-19 |     |     |     |     |     |
|--------------------------------------------------------------------------------------------------|-----|-----|-----|-----|-----|
|                                                                                                  |     |     |     |     |     |
| In Employment                                                                                    | 76% | 95% | 88% | 90% | 89% |
| In Further Study or Training                                                                     | 8%  | 0%  | 4%  | 10% | 11% |
| Seeking Employment                                                                               | 12% | 0%  | 4%  | 0%  | 0%  |
| Not Available for Employment or Study                                                            | 4%  | 5%  | 4%  | 0%  | 0%  |

| Total Surveyed           | Response Rate (%) |       |     |  |  |
|--------------------------|-------------------|-------|-----|--|--|
| 33                       | 55%               |       |     |  |  |
| Summary of Results       |                   |       |     |  |  |
| Present Situation        |                   | Total |     |  |  |
| In Employment            |                   | 15    | 83% |  |  |
| In Employment            |                   | 1     | 6%  |  |  |
| In Further Study         |                   | 2     | 11% |  |  |
| <b>Total Respondents</b> |                   | 18    |     |  |  |