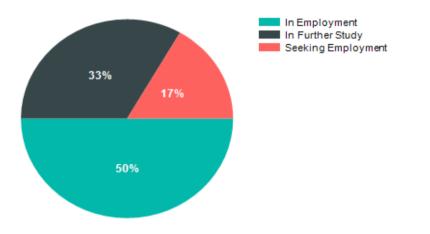

| Total Surveyed | Response Rate (%) |  |  |
|----------------|-------------------|--|--|
| 14             | 43%               |  |  |
|                |                   |  |  |

| Summary of Results |       |     |  |  |  |
|--------------------|-------|-----|--|--|--|
| Present Situation  | Total |     |  |  |  |
| In Employment      | 3     | 50% |  |  |  |
| In Further Study   | 2     | 33% |  |  |  |
| Seeking Employment | 1     | 17% |  |  |  |
| Total Respondents  | 6     |     |  |  |  |