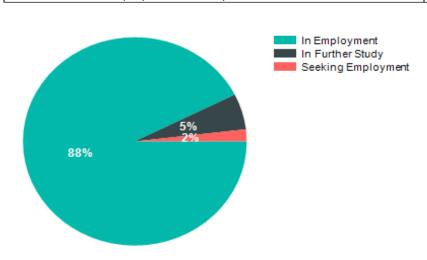

| Total Surveyed           | Response Ra | ite (%) | )   |  |
|--------------------------|-------------|---------|-----|--|
| 97                       | 59%         |         |     |  |
| Summary of Results       |             |         |     |  |
| Present Situation        |             | Total   |     |  |
| In Employment            |             | 50      | 88% |  |
| In Employment            |             | 3       | 5%  |  |
| In Further Study         |             | 3       | 5%  |  |
| Seeking Employment       |             | 1       | 2%  |  |
| <b>Total Respondents</b> |             | 57      |     |  |