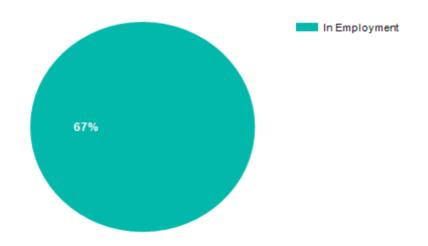

| Total Surveyed | Response Rate (%) |
|----------------|-------------------|
| 13             | 23%               |

| Summary of Results |                 |     |  |  |  |
|--------------------|-----------------|-----|--|--|--|
| Present Situation  | Situation Total |     |  |  |  |
| In Employment      | 2               | 67% |  |  |  |
| In Employment      | 1               | 33% |  |  |  |
| Total Respondents  | 3               |     |  |  |  |