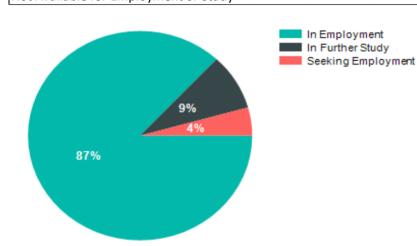

| Total Surveyed           | Response Rate (%) |       |     |  |  |
|--------------------------|-------------------|-------|-----|--|--|
| 41                       | 56%               |       |     |  |  |
| Summary of Results       |                   |       |     |  |  |
| Present Situation        |                   | Total |     |  |  |
| In Employment            |                   | 20    | 87% |  |  |
| In Further Study         |                   | 2     | 9%  |  |  |
| Seeking Employmen        | t                 | 1     | 4%  |  |  |
| <b>Total Respondents</b> |                   | 23    |     |  |  |